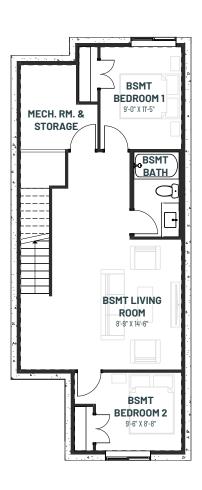

### METRO NIXON 20

**3** BEDROOMS | **2.5** BATHS | **1,703** SQ. FT. | REAR LANE

**UPPER FLOOR** 830 SQ.FT. BASEMENT
DEVELOPMENT OPTION
670 SQ.FT.

2 BEDROOM BASEMENT DEVELOPMENT OPTION

BSMT BEDROOM
9-0' X II'-5'
STORAGE