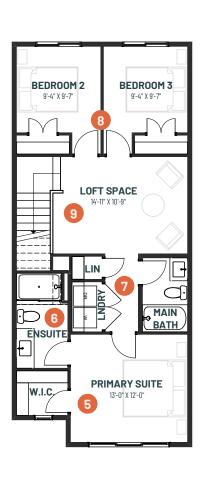

### METRO NIXON 20

**3** BEDROOMS | **2.5** BATHS | **1,703** SQ. FT. | REAR LANE

**UPPER FLOOR** 830 SQ.FT. BASEMENT
DEVELOPMENT OPTION
670 SQ.FT.

2 BEDROOM BASEMENT DEVELOPMENT OPTION

BSMT BEDROOM
9-0' X II'-5'
STORAGE

BSMT BATH

BATH

II-II' X 23-6'

- Oversized primary suite with walk-incloset featuring natural light
- 8 Large closets for your whole wardrobe
- 6 Spacious ensuite for relaxing after a long day
- 2 Loft space for bonus family room space, or add a desk and work from home in peace
- 7 Side-by-side upstairs laundry to make laundry days a breeze