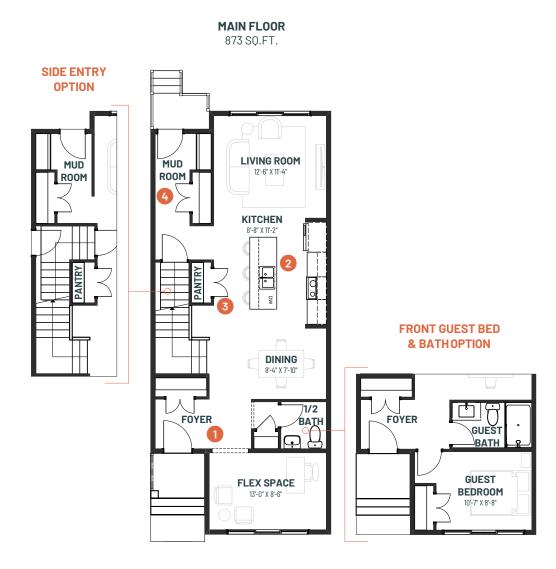

Step into the heart of the home, where a central galley kitchen awaits, allowing hosts to effortlessly engage with guests while preparing culinary delights. The spacious living room, overlooking the backyard, bathes in natural light, providing a serene backdrop for relaxation and entertainment alike. As you enter through the rear entrance, you'll find a convenient closet bench and hooks, ensuring a clutter-free environment.

Metro Nixon seamlessly combines functionality and style, offering easy access to the front flex space for work or entrepreneurial pursuits, all within the comfort of your own home.

- Spacious front entry with closet storage for your coat and outerwear
- Rear mudroom with plenty of storage and separate closet for added storage
- Open concept central kitchen, living and dining for seamless living space flow
- Large pantry with room for all of your kitchen accessories and dry goods

#### **MAIN FLOOR OPTIONS**

REAR KITCHEN OPTION

REAR GUEST BEDROOM OPTION