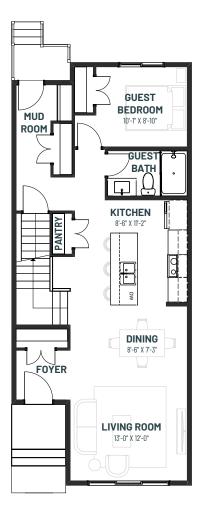

ation and entertainment alike. As you enter through the rear entrance, you'll find a convenient closet bench and hooks, ensuring a clutter-free environment.

Metro Nixon seamlessly combines functionality and style, offering easy access to the front flex space for work or entrepreneurial pursuits, all within the comfort of your own home.



- Spacious front entry with closet storage for your coat and outerwear
- Rear mudroom with plenty of storage and separate closet for added storage
- Open concept central kitchen, living and dining for seamless living space flow
- Large pantry with room for all of your kitchen accessories and dry goods





## METRO NIXON 20

3 BEDROOMS | 2.5 BATHS | 1,703 SQ. FT. | REAR LANE

#### **MAIN FLOOR OPTIONS**

REAR KITCHEN OPTION



REAR GUEST BEDROOM OPTION









### METRO NIXON 20

**3** BEDROOMS | **2.5** BATHS | **1,703** SQ. FT. | REAR LANE

**UPPER FLOOR** 830 SQ.FT. BASEMENT
DEVELOPMENT OPTION
670 SQ.FT.

2 BEDROOM BASEMENT DEVELOPMENT OPTION



BSMT BEDROOM
9-0' X II'-5'
STORAGE

BSMT BATH

BATH

II-II' X 23-6'



- Oversized primary suite with walk-incloset featuring natural light
- 8 Large closets for your whole wardrobe
- 6 Spacious ensuite for relaxing after a long day
- 2 Loft space for bonus family room space, or add a desk and work from home in peace
- 7 Side-by-side upstairs laundry to make laundry days a breeze