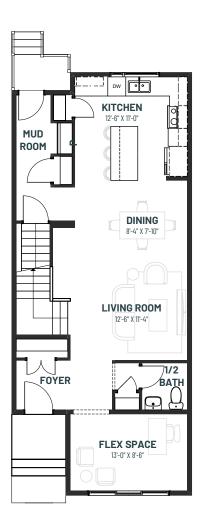

g a serene backdrop for relaxation and entertainment alike. As you enter through the rear entrance, you'll find a convenient closet bench and hooks, ensuring a clutter-free environment.

Metro Nixon seamlessly combines functionality and style, offering easy access to the front flex space for work or entrepreneurial pursuits, all within the comfort of your own home.



- Spacious front entry with closet storage for your coat and outerwear
- Rear mudroom with plenty of storage and separate closet for added storage
- Open concept central kitchen, living and dining for seamless living space flow
- Large pantry with room for all of your kitchen accessories and dry goods





## METRO NIXON 20

3 BEDROOMS | 2.5 BATHS | 1,703 SQ. FT. | REAR LANE

#### **MAIN FLOOR OPTIONS**

REAR KITCHEN OPTION



REAR GUEST BEDROOM OPTION









### METRO NIXON 20

**3** BEDROOMS | **2.5** BATHS | **1,703** SQ. FT. | REAR LANE

**UPPER FLOOR** 830 SQ.FT. BASEMENT
DEVELOPMENT OPTION
670 SQ.FT.

2 BEDROOM BASEMENT DEVELOPMENT OPTION



BSMT BEDROOM
9-0' X II'-5'
STORAGE

BSMT BATH

BATH

II-II' X 23-6'



- Oversized primary suite with walk-incloset featuring natural light
- 8 Large closets for your whole wardrobe
- 6 Spacious ensuite for relaxing after a long day
- 2 Loft space for bonus family room space, or add a desk and work from home in peace
- 7 Side-by-side upstairs laundry to make laundry days a breeze