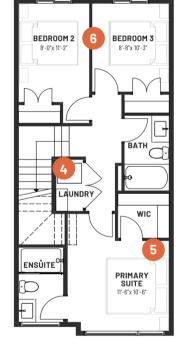

3 Spacious front entry with built-in bench and storage

Upstairs laundry for everyday convenience

Oversized primary suite with a walk-in closet and spacious ensuite

Two additional bedrooms ideal for kids, guests, or home office