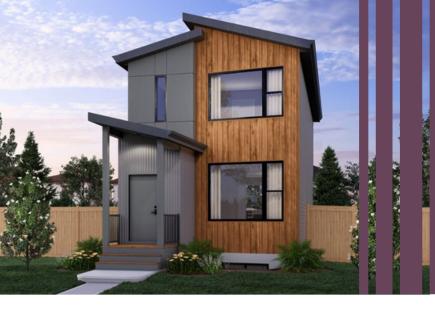

## METRO GRAFTON 18

3 BEDROOMS 2.5 BATHS 1,292 SQ.FT. REAR LANE

The Grafton 18 is thoughtfully designed for modern living, with smart use of space, generous storage, and room to grow. Its open-concept layout and functional features make everyday life easy and comfortable.