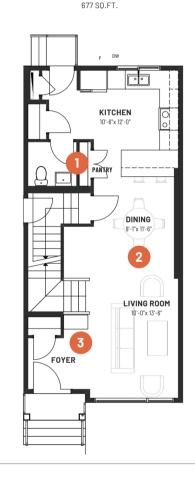

MAIN FLOOR

UPPER FLOOR

615 SQ.FT.

Generous storage throughout, including a large pantry, mudroom with dedicated closet, and oversized bedroom closets

Open concept kitchen, living and dining for seamless flow

3 Spacious front entry with built-in bench and storage

Upstairs laundry for everyday convenience

Oversized primary suite with a walk-in closet and spacious ensuite

Two additional bedrooms ideal for kids, guests, or home office