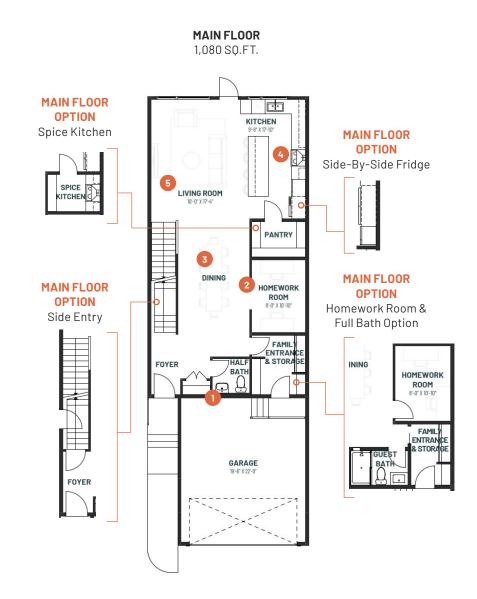

# FAMILY GENERATIONS 24

**3** BEDROOMS | **2.5** BATHS | **2,454-2,458** SQ.FT. **24**' POCKET

- Functional family entrance for getting
  everyone in and out of the house with ease
- Main floor den that's perfect as a homework station or space to host overnight guests
- Generous dining area that easily fits 12 or more for dinners with the extended family
- 4 Large kitchen designed for preparing your favourite recipes together
- Oversized living room with space for everyone to put up their feet