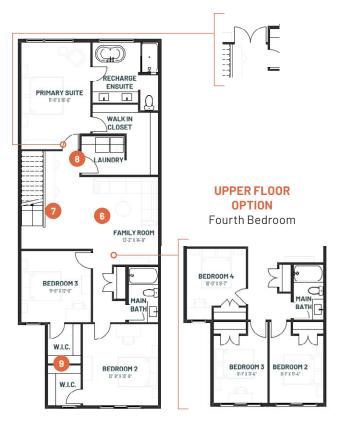

#### UPPER FLOOR

1,378 SQ.FT.

## UPPER FLOOR OPTION

Double Door

#### SECONDARY SUITE OPTION

Basement Development 894 SQ.FT.

- 6 Spacious family room for sharing quality time together
- 7 Flexible space for additional homework stations
- 8 Purposeful laundry room with extra storage space for when you need it
- 9 Large secondary bedrooms with walk-in closets for every member of the family