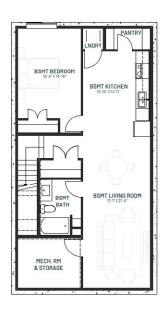

### BASEMENT DEVELOPMENT OPTION

894 SQ.FT.

#### SECONDARY SUITE OPTION

Basement Development 894 SQ.FT.

- 6 Spacious family room for sharing quality time together
- 7 Flexible space for additional homework stations
- 8 Purposeful laundry room with extra storage space for when you need it
- 9 Large secondary bedrooms with walk-in closets for every member of the family