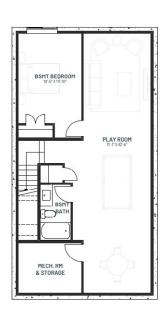

### BASEMENT DEVELOPMENT OPTION

894 SQ.FT.

#### SECONDARY SUITE OPTION

Basement Development 894 SQ.FT.

- 6 Spacious family room for sharing quality time together
- 7 Flexible space for additional homework stations
- 8 Purposeful laundry room with extra storage space for when you need it
- 9 Large secondary bedrooms with walk-in closets for every member of the family