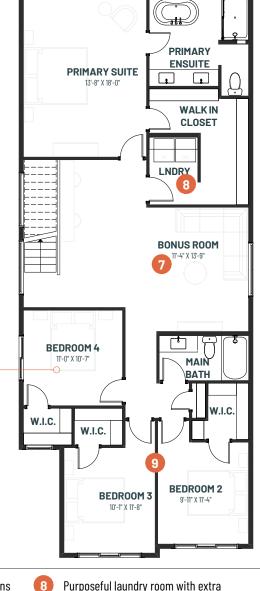

Two spacious secondary bedrooms provide ample space for kids to focus on schoolwork, while the large primary suite offers a retreat for self-care after tending to everyone else's needs. Family Generations 26 is more than just a home; it's a place where family values and traditions are honored, and memories are made for generations to come.

Large secondary bedrooms with walk-in closets for every member of the family

9