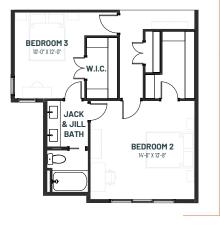

### THREE BEDROOM W/ JACK & JILL BATH OPTION

SECOND FLOOR

1,527 SO.FT.

Spacious bonus room to provide teens with their own space or for everyone to share in quality time together Purposeful laundry room with extra storage space for when you need it