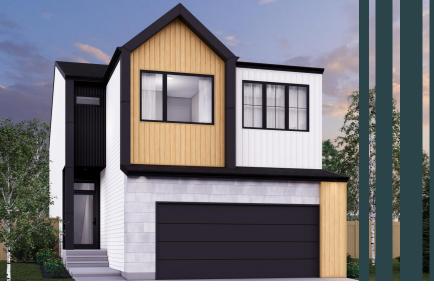

# **FAMILY GENERATIONS 26**

4 BEDROOMS | 2.5 BATHS | 2,697 SQ. FT. | 26' POCKET

Introducing Family Generations 26: A haven where family bonds are cherished, and generations come together under one roof. With a dining area that easily fits 12 people or more and a kitchen designed for preparing food together, it's the perfect setting for family gatherings and shared meals. The large pantry can be converted into a spice kitchen, catering to culinary enthusiasts. A main floor den can serve as a homework room, an additional guest room, or even a main floor bedroom with a full bath for families with accessibility or senior-friendly needs. There's even an option for a private side entrance leading to a basement secondary suite, ideal for helping other family members to get their start or save for their own home.