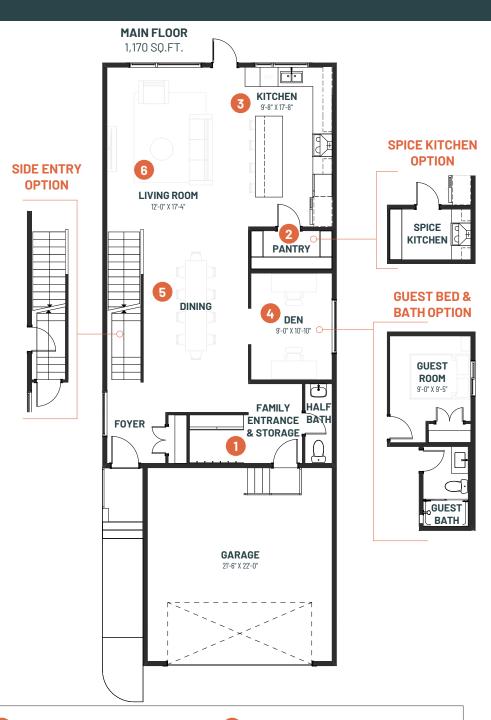

# **FAMILY GENERATIONS 26**

4 BEDROOMS | 2.5 BATHS | 2,697 SQ. FT. | 26' POCKET

Introducing Family Generations 26: A haven where family bonds are cherished, and generations come together under one roof. With a dining area that easily fits 12 people or more and a kitchen designed for preparing food together, it's the perfect setting for family gatherings and shared meals. The large pantry can be converted into a spice kitchen, catering to culinary enthusiasts. A main floor den can serve as a homework room, an additional guest room, or even a main floor bedroom with a full bath for families with accessibility or senior-friendly needs. There's even an option for a private side entrance leading to a basement secondary suite, ideal for helping other family members to get their start or save for their own home.

- 1 Functional family entrance with additional storage space for keeping belongings organized and getting everyone in and out of the house with ease
- 2 Generous walk-in to make storing all your ingredients and kitchen tools easy and accessible
- 3 Large kitchen designed for preparing your favourite recipes together
- Main floor den that's perfect as a homework station or space to host overnight guests
- 5 Generous dining area that easily fits 12 or more for dinners with the extended family

### THREE BEDROOM W/ JACK & JILL BATH OPTION

SECOND FLOOR

1,527 SO.FT.

Spacious bonus room to provide teens with their own space or for everyone to share in quality time together Purposeful laundry room with extra storage space for when you need it

Large secondary bedrooms with walk-in closets for every member of the family

9