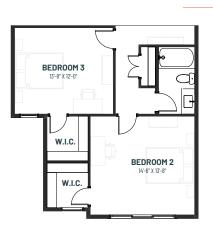

onal family entrance with additional storage space for keeping belongings organized and getting everyone in and out of the house with ease
- 2 Generous walk-in to make storing all your ingredients and kitchen tools easy and accessible
- 3 Large kitchen designed for preparing your favourite recipes together
- Main floor den that's perfect as a homework station or space to host overnight guests
- 5 Generous dining area that easily fits 12 or more for dinners with the extended family







Rendering artists Interpretation ONLY & may not be exactly as shown. Floor plans, specifications and dimensions shown are approximate and subject to change without notice. Updated December 2024



## FAMILY GENERATIONS 26

4 BEDROOMS | 2.5 BATHS | 2,697 SQ. FT. | 26' POCKET

#### **THREE BEDROOM OPTION**



### THREE BEDROOM W/ JACK & JILL BATH OPTION





SECOND FLOOR

1,527 SO.FT.





Spacious bonus room to provide teens with their own space or for everyone to share in quality time together Purposeful laundry room with extra storage space for when you need it

Large secondary bedrooms with walk-in closets for every member of the family

9



## cantiro.ca