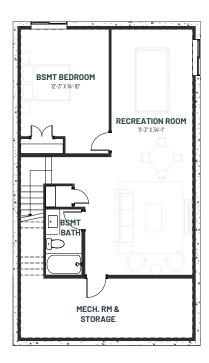

# **FAMILY GENERATIONS 26**

4 BEDROOMS | 2.5 BATHS | 2,697 SQ. FT. | 26' POCKET

Introducing Family Generations 26: A haven where family bonds are cherished, and generations come together under one roof. With a dining area that easily fits 12 people or more and a kitchen designed for preparing food together, it's the perfect setting for family gatherings and shared meals. The large pantry can be converted into a spice kitchen, catering to culinary enthusiasts. A main floor den can serve as a homework room, an additional guest room, or even a main floor bedroom with a full bath for families with accessibility or senior-friendly needs. There's even an option for a private side entrance leading to a basement secondary suite, ideal for helping other family members to get their start or save for their own home.