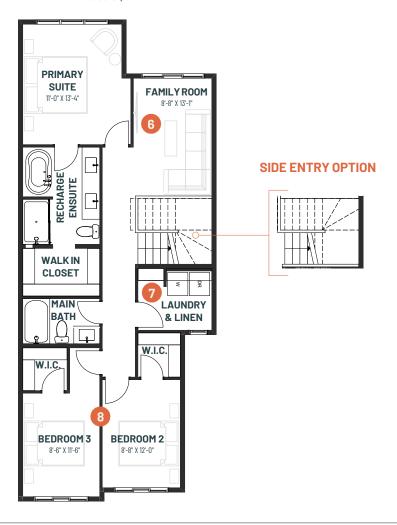

## **SECOND FLOOR**

983 SQ.FT.

#### **BASEMENT DEVELOPMENT OPTION**

511 SQ.FT.

- Spacious family room to provide teens with their own space or for everyone to share in quality time together
- Purposeful laundry room with extra storage space for when you need it
- Large secondary bedrooms with walk-in closets for every member of the family