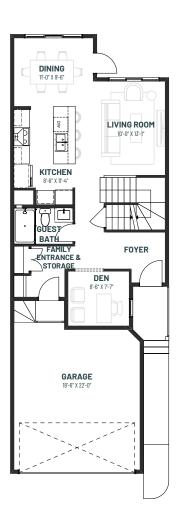

## **MAIN FLOOR OPTIONS**

**DEN + BATHOPTION** 785 SQ.FT.

**EXTENDED LIVING ROOM OPTION**765 SQ.FT.

3 BEDROOMS | 2.5 BATHS | 1,728 SQ. FT. | 22' POCKET