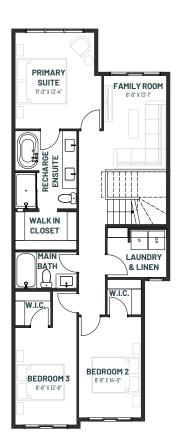

#### **SECOND FLOOR OPTIONS**

**EXTENDED FAMILY ROOM OPTION** 1,003 SQ.FT.

EXTENDED BEDROOMS OPTION 1,020 SQ.FT.

OTB + FAMILY ROOM OPTION 923 SQ.FT.