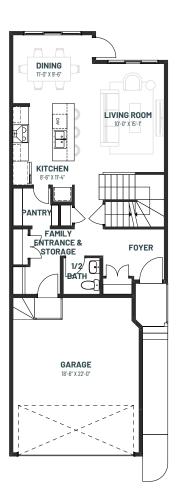

## **MAIN FLOOR OPTIONS**

**DEN + BATHOPTION** 785 SQ.FT.

**EXTENDED LIVING ROOM OPTION**765 SQ.FT.

3 BEDROOMS | 2.5 BATHS | 1,728 SQ. FT. | 22' POCKET