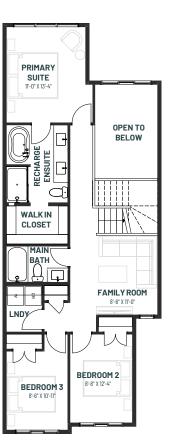

## **SECOND FLOOR**

983 SQ.FT.

#### **BASEMENT DEVELOPMENT OPTION**

511 SQ.FT.

- Spacious family room to provide teens with their own space or for everyone to share in quality time together
- Purposeful laundry room with extra storage space for when you need it
- Large secondary bedrooms with walk-in closets for every member of the family

#### **SECOND FLOOR OPTIONS**

**EXTENDED FAMILY ROOM OPTION** 1,003 SQ.FT.

EXTENDED BEDROOMS OPTION 1,020 SQ.FT.

OTB + FAMILY ROOM OPTION 923 SQ.FT.