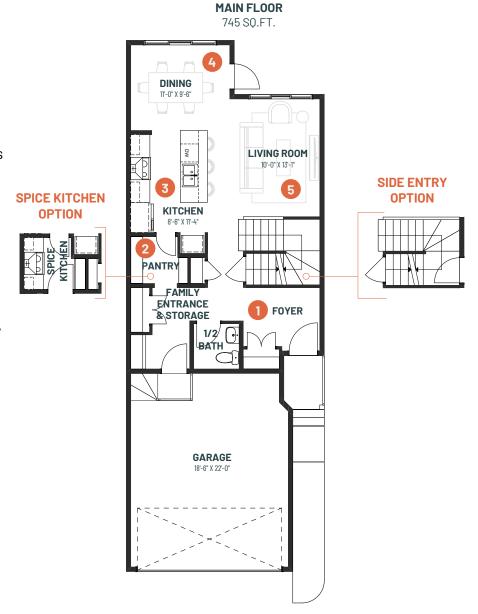

**3** BEDROOMS | **2.5** BATHS | **1,728** SQ. FT. | **22'** POCKET

- Functional family entrance with additional storage space for keeping belongings organized and getting everyone in and out of the house with ease
- Convenient walk-through pantry for bringing groceries in from the garage
- 3 Large kitchen designed for preparing your favourite recipes together
- Designated dining area for great family dinners
- 5 Oversized living room with space for everyone to put up their feet

## **MAIN FLOOR OPTIONS**

**DEN + BATHOPTION** 785 SQ.FT.

**EXTENDED LIVING ROOM OPTION**765 SQ.FT.

3 BEDROOMS | 2.5 BATHS | 1,728 SQ. FT. | 22' POCKET