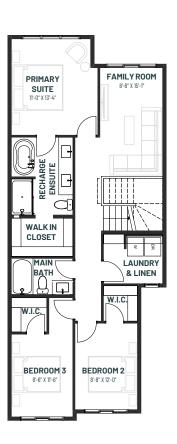

#### **SECOND FLOOR OPTIONS**

**EXTENDED FAMILY ROOM OPTION** 1,003 SQ.FT.

EXTENDED BEDROOMS OPTION 1,020 SQ.FT.

OTB + FAMILY ROOM OPTION 923 SQ.FT.