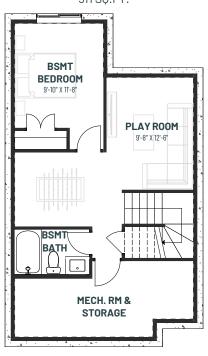

#### **BASEMENT DEVELOPMENT OPTION**

511 SQ.FT.

- Spacious family room to provide teens with their own space or for everyone to share in quality time together
- Purposeful laundry room with extra storage space for when you need it
- Large secondary bedrooms with walk-in closets for every member of the family