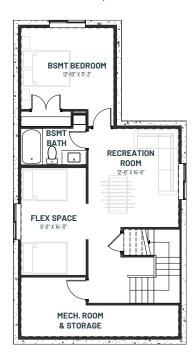

#### BASEMENT DEVELOPMENT OPTION

720 SQ.FT.

- 7 Spacious primary suite and ensuite to put up your feet after a busy day
- 3 Convenient ensuite adjacent, walk-through laundry room to make laundry day a breeze
- Tucked away tech room that is the ideal for a dedicated work space