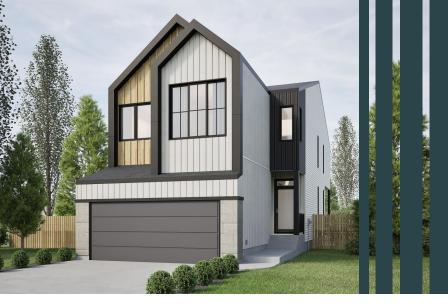

## **ENTERTAIN VISTA 24**

**3** BEDROOMS | **2.5** BATHS | **2,147**SQ. FT. | **24'** POCKET

**MAIN FLOOR** 

Welcome to Entertain Vista 24, where modern elegance meets natural tranquility. Step through the covered veranda into a spacious foyer, open to the soaring ceiling above, welcoming you with an abundance of light and airiness. As you enter, your gaze is drawn to the dedicated dining area, also open to the floor above, offering a seamless transition to the outdoors through patio windows onto the expansive covered deck. The open concept design effortlessly connects the dining area, large island kitchen, and living room, creating a harmonious flow ideal for entertaining or simply enjoying everyday living. The living room, bathed in sunlight from oversized windows overlooking the deck and backyard, features a cozy electric fireplace, perfect for cooler evenings. Upstairs, the sense of openness continues with large windows in the media room, bedrooms, and primary ensuite, while open-to-below areas add an additional dimension of spaciousness. Entertain Vista 24 is not just a home; it's a sanctuary where natural light, open spaces, and modern comfort converge to create the ultimate living experience.

# ENTERTAIN VISTA 24

3 BEDROOMS | 2.5 BATHS | 2,147SQ. FT. | 24' POCKET