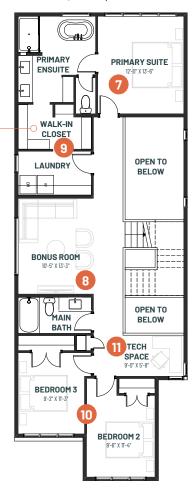

#### PRIMARY ENSUITE OPTION

# PRIMARY ENSUITE WALK-IN CLOSET LAUNDRY

#### **UPPER FLOOR**

1,203 SQ.FT.

#### BASEMENT DEVELOPMENT OPTION

720 SQ.FT.

- 7 Spacious primary suite and ensuite to put up your feet after a busy day
- 3 Convenient ensuite adjacent, walk-through laundry room to make laundry day a breeze
- Tucked away tech room that is the ideal for a dedicated work space

- 8 Bonus room with open to below to keep the openness flowing throughout the home
- Large secondary bedrooms with walk-in closets for every member of the family