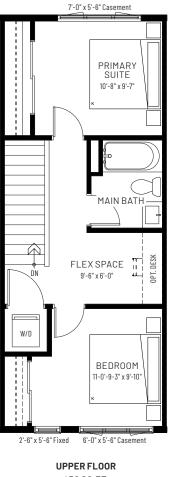

## ARBOUR LAKE WEST METRO FIT 14

2 BEDROOMS | 2.5 BATHS | 1,085 SQ.FT.

## ARBOUR LAKE WEST **METRO FIT 14**2 BEDROOMS | 2.5 BATHS | 1,085 SQ.FT.

450 SQ.FT.

cantiro.ca/arbour-lake-west

Rendering artists Interpretation ONLY & may not be exactly as shown. Floor plans, specifications and dimensions shown are approximate and subject to change without notice. Updated March 2025.