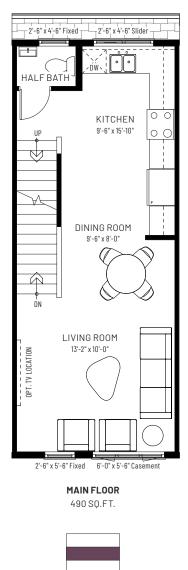

## ARBOUR LAKE WEST METRO FIT 14

2 BEDROOMS | 2.5 BATHS | 1,085 SQ.FT.

## ARBOUR LAKE WEST **METRO FIT 14**2 BEDROOMS | 2.5 BATHS | 1,085 SQ.FT.

450 SQ.FT.

cantiro.ca/arbour-lake-west

Rendering artists Interpretation ONLY & may not be exactly as shown. Floor plans, specifications and dimensions shown are approximate and subject to change without notice. Updated March 2025.