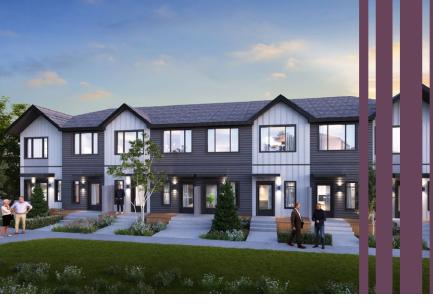

## ARBOUR LAKE WEST METRO FIT 14

2 BEDROOMS | 2.5 BATHS | 1,085 SQ.FT.

## ARBOUR LAKE WEST **METRO FIT 14**2 BEDROOMS | 2.5 BATHS | 1,085 SQ.FT.

450 SQ.FT.

cantiro.ca/arbour-lake-west

Rendering artists Interpretation ONLY & may not be exactly as shown. Floor plans, specifications and dimensions shown are approximate and subject to change without notice. Updated March 2025.