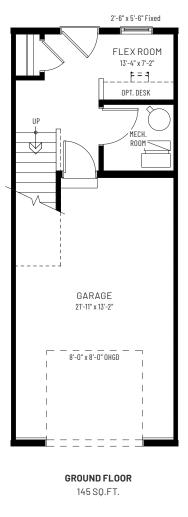

## ARBOUR LAKE WEST METRO FIT 14

2 BEDROOMS | 2.5 BATHS | 1,085 SQ.FT.

## ARBOUR LAKE WEST **METRO FIT 14**2 BEDROOMS | 2.5 BATHS | 1,085 SQ.FT.

450 SQ.FT.

cantiro.ca/arbour-lake-west

Rendering artists Interpretation ONLY & may not be exactly as shown. Floor plans, specifications and dimensions shown are approximate and subject to change without notice. Updated March 2025.