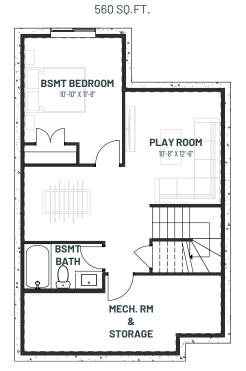

## FAMILY THRIVE 24

3 BEDROOMS | 2.5 BATHS | 1,868 SQ. FT. | 24' POCKET

BASEMENT

**DEVELOPMENT OPTION** 

Spacious family room to provide teens with their own space or for everyone to

share in quality time together