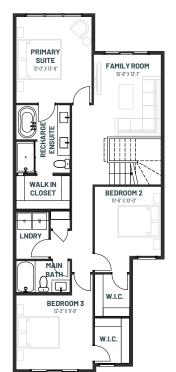

## **FAMILY THRIVE 24**

3 BEDROOMS | 2.5 BATHS | 1,868 SQ. FT. | 24' POCKET

#### **SECOND FLOOR OPTIONS**

**EXTENDED** 

OTB + FAMILY ROOM OPTION 979 SO.FT.

EXPANDED BEDROOMS OPTION 1,146 SQ.FT.

cantiro.ca

4TH BEDROOM + FAMILY RM OPTION 1,143 SQ.FT.