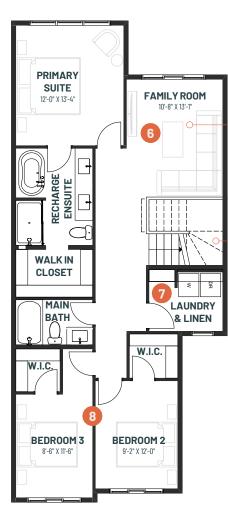

## FAMILY THRIVE 24

3 BEDROOMS | 2.5 BATHS | 1,868 SQ. FT. | 24' POCKET

BASEMENT

**DEVELOPMENT OPTION** 

Spacious family room to provide teens with their own space or for everyone to

share in quality time together

4TH BEDROOM OPTION

**SIDE ENTRY OPTION** 

Purposeful laundry room with extra storage space for when you need it

8

Large secondary bedrooms with walk-in closets for every member of the family

## **FAMILY THRIVE 24**

3 BEDROOMS | 2.5 BATHS | 1,868 SQ. FT. | 24' POCKET

#### **SECOND FLOOR OPTIONS**

**EXTENDED** 

OTB + FAMILY ROOM OPTION 979 SO.FT.

EXPANDED BEDROOMS OPTION 1,146 SQ.FT.

cantiro.ca

4TH BEDROOM + FAMILY RM OPTION 1,143 SQ.FT.