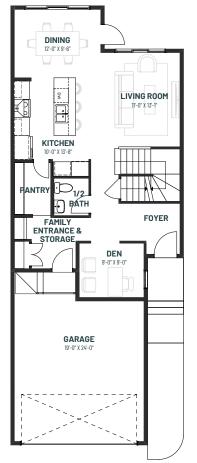

#### **MAIN FLOOR OPTIONS**

**ROOM OPTION** 834 SQ.FT. DINING 12'-0" X 9'-6" LIVING ROOM 8 11'-0" X 15'-1' • KITCHEN 10'-0" X 13'-8 PANTRY FAMILY ENTRANCE & FOYER STORAGE 1/2 () BATH

> GARAGE 19'-0" X 22'-0"