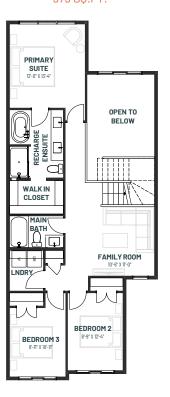

## **FAMILY THRIVE 24**

3 BEDROOMS | 2.5 BATHS | 1,868 SQ. FT. | 24' POCKET

#### **SECOND FLOOR OPTIONS**

**EXTENDED** 

OTB + FAMILY ROOM OPTION 979 SO.FT.

EXPANDED BEDROOMS OPTION 1,146 SQ.FT.

cantiro.ca

4TH BEDROOM + FAMILY RM OPTION 1,143 SQ.FT.