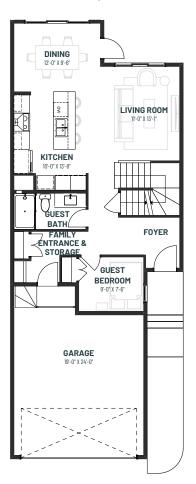

4TH BEDROOM OPTION

**SIDE ENTRY OPTION** 

Purposeful laundry room with extra storage space for when you need it

8

Large secondary bedrooms with walk-in closets for every member of the family