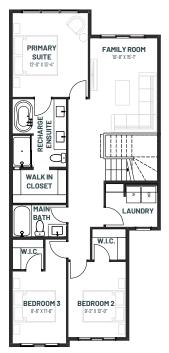

#### **SECOND FLOOR OPTIONS**

**EXTENDED** 

OTB + FAMILY ROOM OPTION 979 SO.FT.

EXPANDED BEDROOMS OPTION 1,146 SQ.FT.

cantiro.ca

4TH BEDROOM + FAMILY RM OPTION 1,143 SQ.FT.