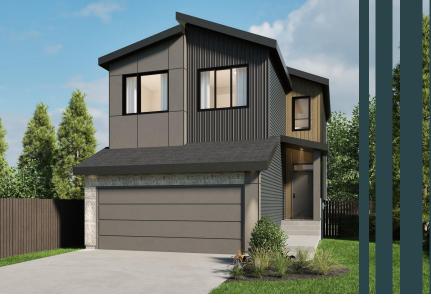

# **FAMILY THRIVE 24**

**3** BEDROOMS | **2.5** BATHS | **1,868** SQ. FT. | **24'** POCKET

#### **The Family Thrive 24 is**

a haven designed for the modern family's journey. Ideal for those who cherish growth and harmony, Family Thrive provides abundant space for teenagers to blossom alongside parents seeking comfort and practicality. The main floor living space offers a cohesive open-concept kitchen, living and dining room layout. The kitchen with adjoining walk-through pantry provides storage and space for prepping meals together and even teaching teens cooking essentials. Upstairs you'll find expansive secondary bedrooms with walk-in closets and a well-appointed second-floor laundry room, catering perfectly to the needs of active families. A sizable family room is the perfect space for teens to call their own, or for movie nights relaxing in together with the family. Experience a home where every detail supports your family's evolution, creating cherished moments in a setting that embraces your family's lifestyle.