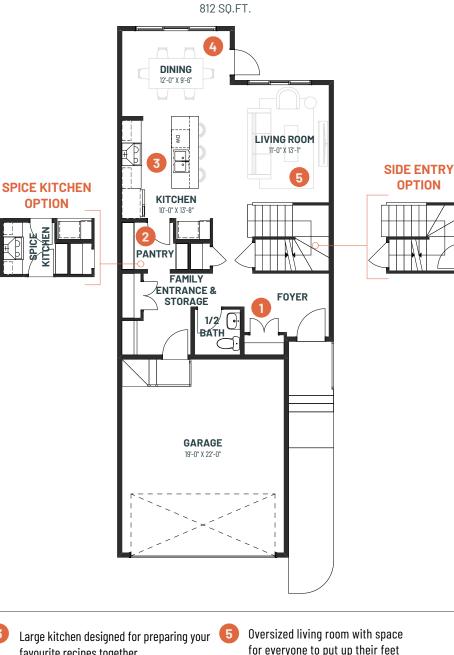

**MAIN FLOOR** 

- Functional family entrance with additional storage space for keeping belongings organized and getting everyone in and out of the house with ease
  - Convenient walk-through pantry for bringing groceries in from the garage

favourite recipes together

Designated dining area for great family dinners

4

**FAMILY THRIVE 24** 

3 BEDROOMS | 2.5 BATHS | 1,868 SQ. FT. | 24' POCKET