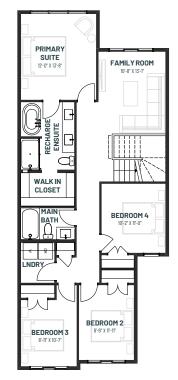

## **FAMILY THRIVE 24**

3 BEDROOMS | 2.5 BATHS | 1,868 SQ. FT. | 24' POCKET

#### **SECOND FLOOR OPTIONS**

**EXTENDED** 

OTB + FAMILY ROOM OPTION 979 SO.FT.

EXPANDED BEDROOMS OPTION 1,146 SQ.FT.

cantiro.ca

4TH BEDROOM + FAMILY RM OPTION 1,143 SQ.FT.