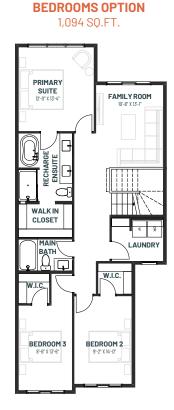

#### **SECOND FLOOR OPTIONS**

**EXTENDED** 

OTB + FAMILY ROOM OPTION 979 SO.FT.

EXPANDED BEDROOMS OPTION 1,146 SQ.FT.

cantiro.ca

4TH BEDROOM + FAMILY RM OPTION 1,143 SQ.FT.