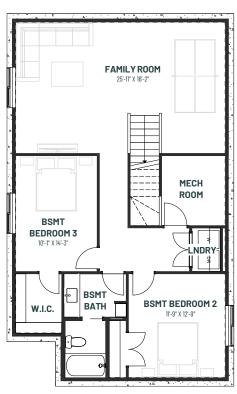

5 SQ.FT.



- 1 Functional mudroom with built-in storage keeps everyday essentials organized and out of sight.
- Attached garage with direct home entry for year-round comfort and convenience.
- Spacious primary suite with room for a reading nook, plus a luxurious ensuite for ultimate relaxation.
- Open-concept design with a large island and walk-in pantry, perfect for hosting wine nights or family gatherings.
- A den that effortlessly transforms into a home office, cozy library, or guest suite for visiting family.
- Single-level floor plan with minimal maintenance, allowing for more time to travel and enjoy life.





# BUNGALOW REWARD 28

**1** BEDROOM | **1.5** BATHS | **1,255** SQ. FT. | **28'** POCKET

#### MAIN FLOOR OPTION

BED & BATH



## BASEMENT DEVELOPMENT OPTION

1,036 SQ.FT.