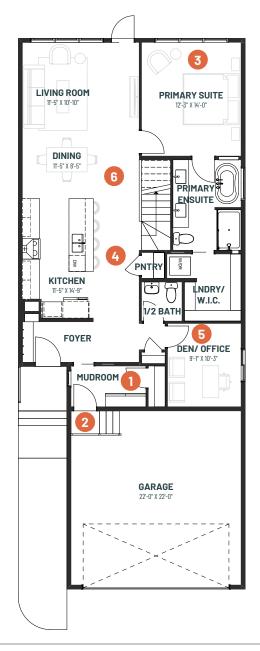

### **MAIN FLOOR** 1,255 SQ.FT.

- 1 Functional mudroom with built-in storage keeps everyday essentials organized and out of sight.
- Attached garage with direct home entry for year-round comfort and convenience.
- Spacious primary suite with room for a reading nook, plus a luxurious ensuite for ultimate relaxation.
- Open-concept design with a large island and walk-in pantry, perfect for hosting wine nights or family gatherings.
- A den that effortlessly transforms into a home office, cozy library, or guest suite for visiting family.
- Single-level floor plan with minimal maintenance, allowing for more time to travel and enjoy life.