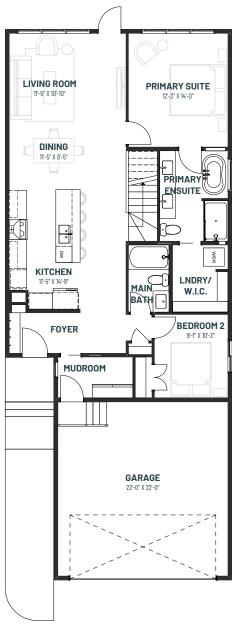

reflects your success.

### **MAIN FLOOR** 1,255 SQ.FT.



- 1 Functional mudroom with built-in storage keeps everyday essentials organized and out of sight.
- Attached garage with direct home entry for year-round comfort and convenience.
- Spacious primary suite with room for a reading nook, plus a luxurious ensuite for ultimate relaxation.
- Open-concept design with a large island and walk-in pantry, perfect for hosting wine nights or family gatherings.
- A den that effortlessly transforms into a home office, cozy library, or guest suite for visiting family.
- Single-level floor plan with minimal maintenance, allowing for more time to travel and enjoy life.





# BUNGALOW REWARD 28

**1** BEDROOM | **1.5** BATHS | **1,255** SQ. FT. | **28'** POCKET

#### MAIN FLOOR OPTION

BED & BATH



## BASEMENT DEVELOPMENT OPTION

1,036 SQ.FT.