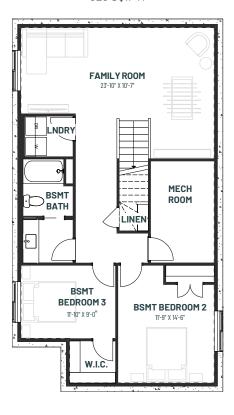

built-in storage keeps everyday essentials organized and out of sight.
- 2 Attached garage with direct home entry for year-round comfort and convenience.
- Spacious primary suite with room for a reading nook, plus a luxurious ensuite for ultimate relaxation.
- 4 Open-concept design with a large island and walk-in pantry, perfect for hosting wine nights or family gatherings.
- A den that effortlessly transforms into a home office, cozy library, or guest suite for visiting family.
- Single-level floor plan with minimal maintenance, allowing for more time to travel and enjoy life.





# BUNGALOW REWARD 26

1 BEDROOM | 1.5 BATHS | 1,183 SQ. FT. | 26' POCKET

#### MAIN FLOOR OPTION

BED & BATH



### BASEMENT DEVELOPMENT OPTION

946 SQ.FT.



### BASEMENT DEVELOPMENT 2 BED OPTION

928 SQ.FT.