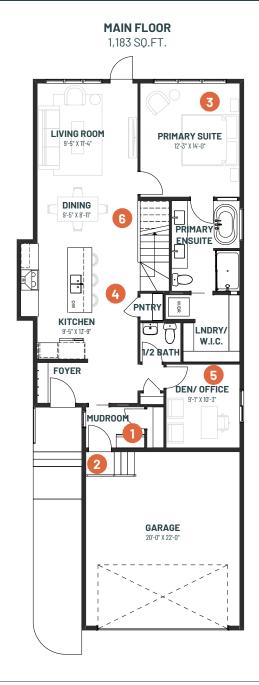

# **BUNGALOW REWARD 26**

1 BEDROOM | 1.5 BATHS | 1,183 SQ. FT. | 26' POCKET

Introducing The Reward: A thoughtfully crafted bungalow designed to celebrate the achievements and experiences of a fulfilling life. This home offers a harmonious blend of comfort and elegance, perfect for those ready to downsize while enjoying the fruits of their labor.

The oversized primary suite provides a tranquil retreat, complete with ample storage for your memorable belongings, ensuring that cherished items are both accessible and beautifully displayed. Spacious interiors are filled with natural light, creating an inviting atmosphere for relaxation and rejuvenation.

The open-concept layout seamlessly connects the living, dining, and kitchen areas, making it ideal for entertaining family and friends. With options for additional bedrooms and flexible spaces, you can personalize your home to match your current needs and future plans.

- 1 Functional mudroom with built-in storage keeps everyday essentials organized and out of sight.
- 2 Attached garage with direct home entry for year-round comfort and convenience.
- Spacious primary suite with room for a reading nook, plus a luxurious ensuite for ultimate relaxation.
- 4 Open-concept design with a large island and walk-in pantry, perfect for hosting wine nights or family gatherings.
- A den that effortlessly transforms into a home office, cozy library, or guest suite for visiting family.
- Single-level floor plan with minimal maintenance, allowing for more time to travel and enjoy life.