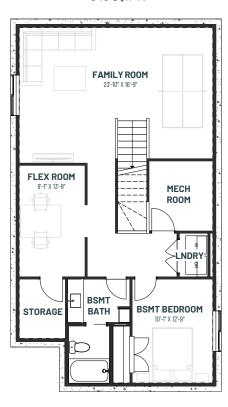

### BASEMENT DEVELOPMENT OPTION

946 SQ.FT.

### BASEMENT DEVELOPMENT 2 BED OPTION

928 SQ.FT.