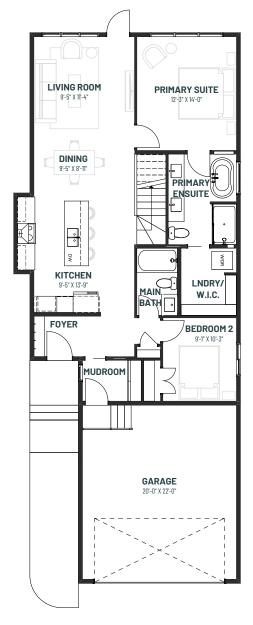

u to savor every moment in a space that truly reflects your success.



- 1 Functional mudroom with built-in storage keeps everyday essentials organized and out of sight.
- 2 Attached garage with direct home entry for year-round comfort and convenience.
- Spacious primary suite with room for a reading nook, plus a luxurious ensuite for ultimate relaxation.
- 4 Open-concept design with a large island and walk-in pantry, perfect for hosting wine nights or family gatherings.
- A den that effortlessly transforms into a home office, cozy library, or guest suite for visiting family.
- Single-level floor plan with minimal maintenance, allowing for more time to travel and enjoy life.





# BUNGALOW REWARD 26

1 BEDROOM | 1.5 BATHS | 1,183 SQ. FT. | 26' POCKET

#### MAIN FLOOR OPTION

BED & BATH



### BASEMENT DEVELOPMENT OPTION

946 SQ.FT.



### BASEMENT DEVELOPMENT 2 BED OPTION

928 SQ.FT.