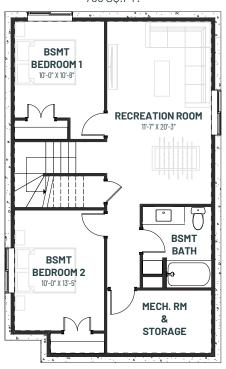

## BASEMENT DEVELOPMENT OPTION

755 SQ.FT.

- Spacious primary suite and ensuite to put up your feet and unwind after a busy day
- 8 Enjoy family gatherings in the bonus room with open to below to keep the openness flowing throughout the home
- 2) Convenient central upstairs laundry room with ample linen storage to make laundry day a breeze
- Large secondary bedrooms with spacious closets for every member of the family