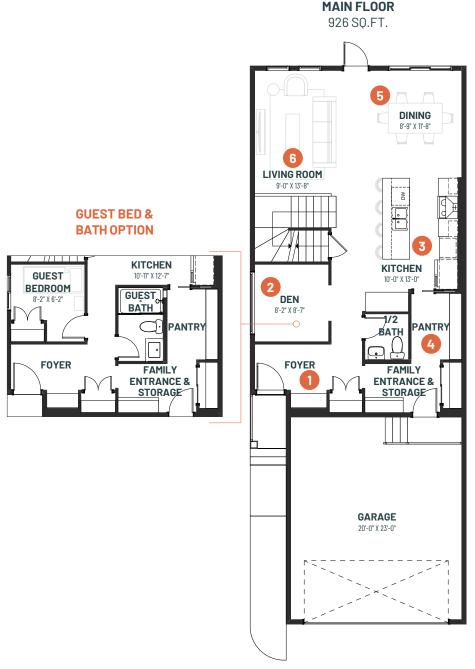

- 1 Functional foyer entrance with additional storage space and bench for keeping belongings organized and getting everyone in and out of the house with ease
- Tucked away main floor den that is the ideal for a dedicated work space
- 3 Kitchen with large island for dinner party prep and space for appetizers or breakfast together in the morning
- Oversized walkthrough pantry to make storing all your ingredients and kitchen tools easy and accessible
- Designated dining area for great family dinners, seating 8 comfortably
- 6) Striking open to above living room to enjoy great company and conversations

## BASEMENT DEVELOPMENT OPTION

755 SQ.FT.

- Spacious primary suite and ensuite to put up your feet and unwind after a busy day
- 8 Enjoy family gatherings in the bonus room with open to below to keep the openness flowing throughout the home
- 2) Convenient central upstairs laundry room with ample linen storage to make laundry day a breeze
- Large secondary bedrooms with spacious closets for every member of the family