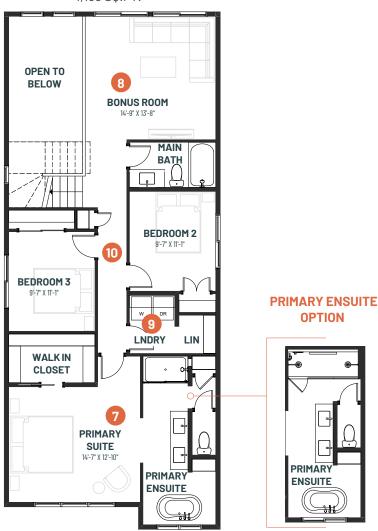

## **UPPER FLOOR**

1,168 SQ.FT.

## BASEMENT DEVELOPMENT OPTION

755 SQ.FT.

- Spacious primary suite and ensuite to put up your feet and unwind after a busy day
- 8 Enjoy family gatherings in the bonus room with open to below to keep the openness flowing throughout the home
- 2) Convenient central upstairs laundry room with ample linen storage to make laundry day a breeze
- Large secondary bedrooms with spacious closets for every member of the family