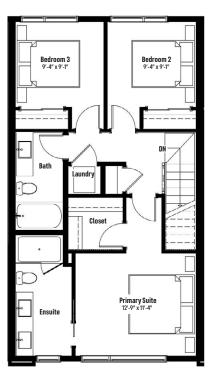

## Ground Floor - 233 sq. ft.

Main Floor - 713 sq. ft.

Upper Floor - 686 sq. ft.

**3** BEDROOMS | **2.5** BATHS | INTERIOR **1,632** SQ. FT. OUTDOOR LOUNGE **145** SQ. FT. | PATIO **140** SQ. FT.