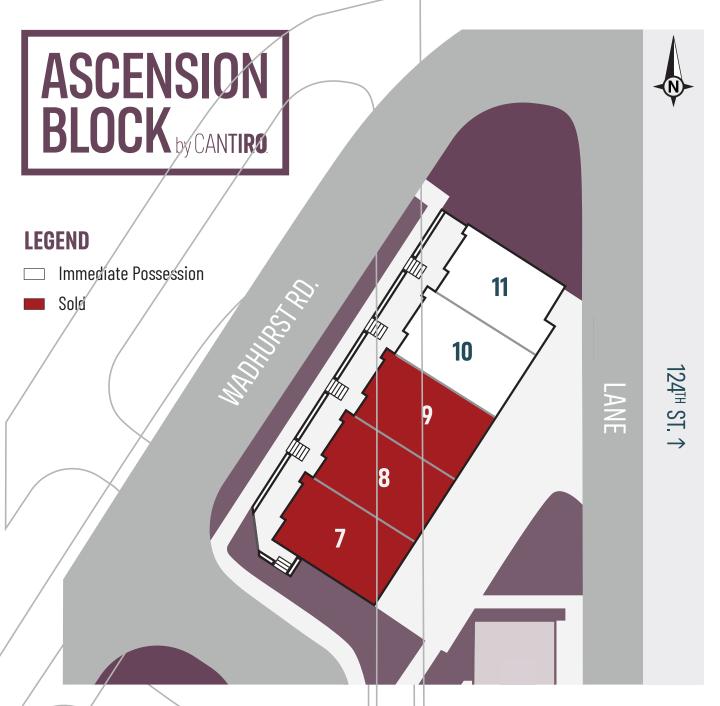

# **ASCENSION BLOCK LOT MAP**

#### **Elevated Architecture**

Eleven premier townhomes feature contemporary architecture inside and out. Each home comes with high-end curb appeal and impressive interior aesthetics.

Experience elevated living in an exclusive infill location. Learn more at AscensionBlock.ca