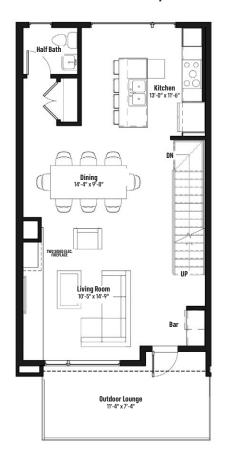

## Ground Floor - 233 sq. ft.

Main Floor - 713 sq. ft.

Upper Floor - 686 sq. ft.

**3** BEDROOMS | **2.5** BATHS | INTERIOR **1,632** SQ. FT. OUTDOOR LOUNGE **145** SQ. FT. | PATIO **140** SQ. FT.