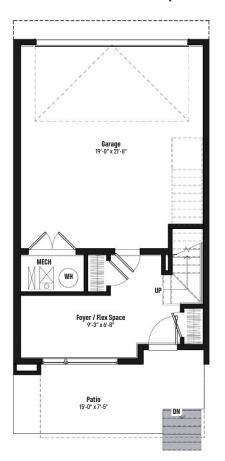

## Ground Floor - 233 sq. ft.

Main Floor - 713 sq. ft.

Upper Floor - 686 sq. ft.

**3** BEDROOMS | **2.5** BATHS | INTERIOR **1,632** SQ. FT. OUTDOOR LOUNGE **145** SQ. FT. | PATIO **140** SQ. FT.