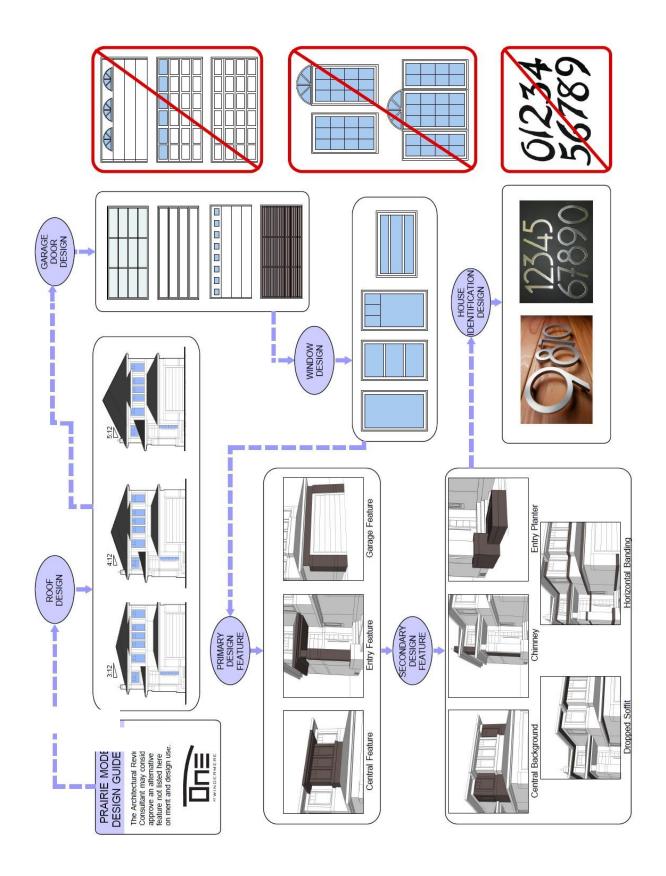

#### Controls:

- The Modern Contemporary design permits barreled or simulated barreled rooflines.
- The Prairie Modern roof design is limited to a hip or cottage roof throughout the design.
- Flat roofs will be accepted.
- All visible roof pitches must be 3:12 to 5:12 for both Prairie Modern and Modern Contemporary.
- Roof eave overhangs must be a minimum of 24" for Prairie Modern and must be a minimum of 18" for Contemporary Modern. It is recommended where possible to provide a larger overhang to meet the style.
- Roofs must utilize one of the materials and approved colours as listed in the Materials and Colours Chart.
- Terra cotta and clay tile roofs are not permitted.
- Domes, turrets, or spires are not permitted.
- All eaves, soffits and fascia must be a minimum of 8" and complement the roof and the overall facade of the home.
- Fascia and soffit must be prefinished metal or hardi/smart board. Soffit may be sealed wood.
- Other roof pitches/designs may be accepted should they meet the intent of the style subject to the Architectural Consultant's approval.

#### Objectives:

- To allow for a variety of creative garage doors that fit within the Contemporary Modern and Prairie Modern design themes. Please refer to the Contemporary Modern and Prairie Modern Design Process graphics for more information.
- To use the garage door as a design element to add visual interest to the front facade of the home.

#### Control:

- Garage doors must complement the overall facade of the home.
- Traditional panelized or barn door replicas of garage doors will not be permitted for either design theme.
- The colour and material of the garage door must complement the front facade design.
- The Architectural Review Consultant may approve a garage door design, material, or colour not listed within these guidelines should they meet the design intent of the housing style.

#### Objectives:

- To allow for a variety of creative window designs that fit within the Contemporary Modern and Prairie Modern design themes. Please refer to the Contemporary Modern and Prairie Modern Design Process graphics for more information.
- To encourage well-proportioned window placement to enhance the overall facade design.
- To achieve a high level of street interface by utilizing interesting window design.

#### Control:

- Traditional muntin and mullion arrangements throughout the entire window panel will not be permitted for the Modern Contemporary or Prairie Modern design themes.
- Traditional muntin and mullion arrangements to the top third of the window will be permitted for the Prairie Modern and Contemporary Modern design theme.
- Window frames must be complementary in colour to the overall selected design theme of Prairie Modern and Contemporary Modern.
- Vinyl windows are acceptable.
- No half round, quarter round, or palladium window styles will be permitted.
- The Architectural Review Consultant may approve a window design or colour not listed within these guidelines.

#### Objectives:

To promote a variety of design features to add visual interest and functionality to each home such as entry canopies and pergolas, front step to planter interface, feature screens, sun shades, house address identification, exterior light fixtures and similar visual interest items that may be approved by the Architectural Review Consultant. Please refer to the Design Process Graphics, for more information.

#### Control:

- Creative front steps that enhance the overall design of the front facade will be encouraged.
- Alternate Primary Design and Secondary Design Features not listed here may be approved at the discretion of the Architectural Review Consultant.
- Each dwelling should include primary and secondary design feature as listed below. Please see Design Guidelines reference graphic on Page 19 and 20.

#### **Primary Design Feature**

- Central Feature
- Entry feature
- Wing Wall (Contemporary Modern) or Garage Feature (Prairie Modern)

#### Prairie Modern

- Central Background Feature
- Chimney Feature
- Entry Planter
- Dropped Soffit Feature
- Horizontal Banding Feature

#### Contemporary Modern

- Framing Accent
- Screening Feature
- Entry Planter
- Street side Deck
- Background Accent Feature
- Precast front steps must be of exposed aggregate finish. Wood steps will not be permitted.
- All materials used to construct design features must be complementary in colour and form to the overall design of the front facade.
- Ornamentation must be contemporary in design and complement the home. No historical styles or details will be permitted e.g. arches, decorative columns, animal ornaments, intricate mouldings etc.

# 3.7 <u>House Address Iden</u>tification

 House address identification must be graphically complementary in scale, colour and material to the overall design of the front facade. Please refer to the Contemporary Modern and Prairie Modern Design Process Graphics for more information.