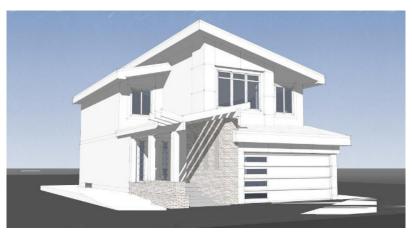

#### 3.0 <u>Design Vision of ONE at Keswick</u>

The design vision for ONE at Keswick represents a contemporary modern esthetic. This is achieved by using materials, colours and forms that create a sense of modern urban living, in a unique suburban environment. The contemporary vision for the individual house facades will be achieved through simple forms and well-proportioned elements combined with a controlled use of materials and colours as indicated by the images below. These two forms are referred to in these Design Guidelines as Prairie Modern and Contemporary Modern.

By following this guideline the home owner will find a varied palette of materials, textures, colours and design elements to create his own personalized home.

Prairie Modern

Contemporary Modern