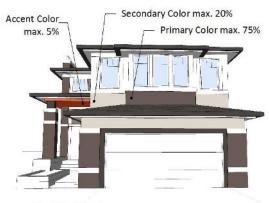

#### Control:

- Please refer to the Colour Chart for approved colour selections.
- Overly bright or fluorescent colours will not be approved.
- Accent colours are to be a recommended maximum of 5% of the front facade of the home.
- The facade may be composed of a recommended maximum of 75% of any one colour.
- The secondary colour may be comprised of a recommended maximum of 20%.
- No facade may be comprised of 100% colour.
- Percentages are a guideline only. Alternative arrangements may be considered subject to the Design Consultants Approval.
- The front facade will be limited to 4 colours.
- All colour schemes must be approved by the Architectural Design Consultant.