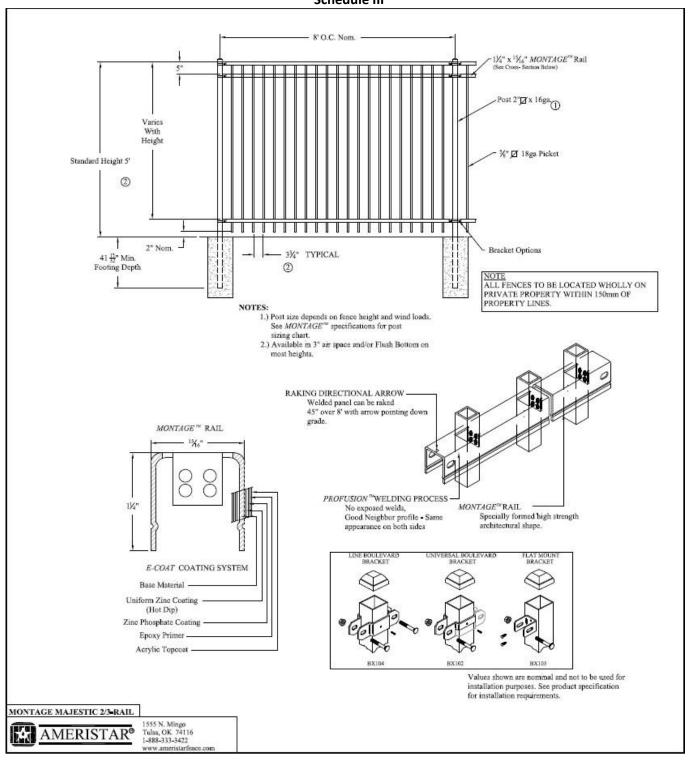

|  |  |  |  |  |
| Swale              |                                      |                |  |  |  |  |  |
| Boulevard Lands    | caping                               |                |  |  |  |  |  |
| Light Standard/    | Communication Pedestal               |                |  |  |  |  |  |
| Comments _         |                                      |                |  |  |  |  |  |
|                    |                                      |                |  |  |  |  |  |
| _                  |                                      |                |  |  |  |  |  |
|                    |                                      |                |  |  |  |  |  |

Photos of any damage noted above should be emailed with the inspection.



#### "Schedule II"





#### "Schedule III"





# "Schedule IV"



# "Schedule V"