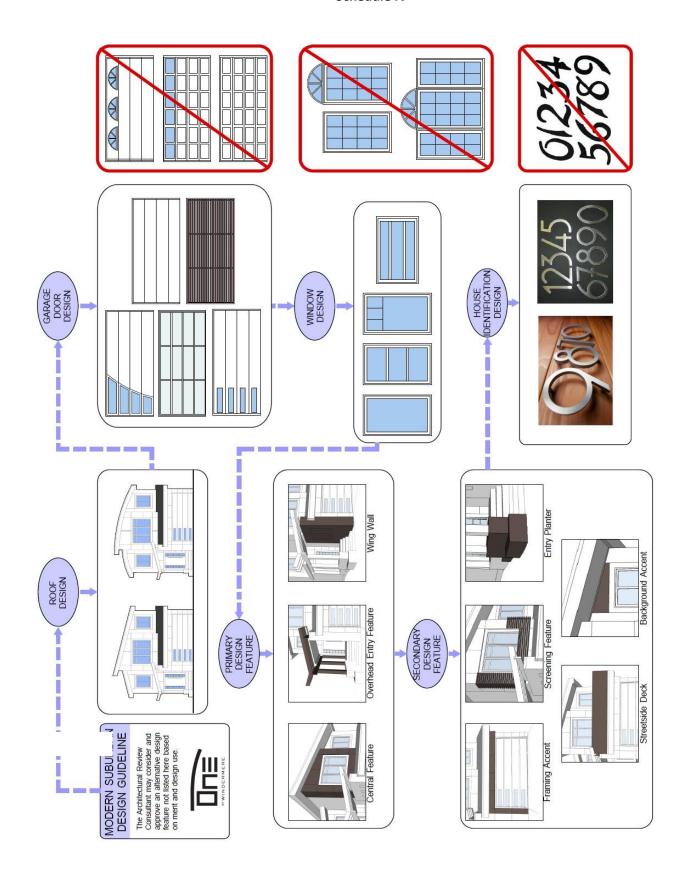

#### Objectives:

- To allow for a variety of creative garage doors that fit within the Contemporary Modern and Prairie Modern design themes. Please refer to the Contemporary Modern and Prairie Modern Design Process graphics for more information.
- To use the garage door as a design element to add visual interest to the front facade of the home.

#### Control:

- Garage doors must complement the overall facade of the home.
- Traditional panelized or barn door replicas of garage doors will not be permitted for either design theme.
- The colour and material of the garage door must complement the front facade design.
- The Architectural Review Consultant may approve a garage door design, material, or colour not listed within these guidelines should they meet the design intent of the housing style.

#### Objectives:

- To allow for a variety of creative window designs that fit within the Contemporary Modern and Prairie Modern design themes. Please refer to the Contemporary Modern and Prairie Modern Design Process graphics for more information.
- To encourage well-proportioned window placement to enhance the overall facade design.
- To achieve a high level of street interface by utilizing interesting window design.

#### Control:

- Traditional muntin and mullion arrangements throughout the entire window panel will not be permitted for the Modern Contemporary or Prairie Modern design themes.
- Traditional muntin and mullion arrangements to the top third of the window will be permitted for the Prairie Modern and Contemporary Modern design theme.
- Window frames must be complementary in colour to the overall selected design theme of Prairie Modern and Contemporary Modern.
- Vinyl windows are acceptable.
- No half round, quarter round, or palladium window styles will be permitted.
- The Architectural Review Consultant may approve a window design or colour not listed within these guidelines.

#### Objectives:

To promote a variety of design features to add visual interest and functionality to each home such as entry canopies and pergolas, front step to planter interface, feature screens, sun shades, house address identification, exterior light fixtures and similar visual interest items that may be approved by the Architectural Review Consultant. Please refer to the Design Process Graphics, for more information.

#### Control:

- Creative front steps that enhance the overall design of the front facade will be encouraged.
- Alternate Primary Design and Secondary Design Features not listed here may be approved at the discretion of the Architectural Review Consultant.
- Each dwelling should include primary and secondary design feature as listed below. Please see Design Guidelines reference graphic on Page 19 and 20.

#### **Primary Design Feature**

- Central Feature
- Entry feature
- Wing Wall (Contemporary Modern) or Garage Feature (Prairie Modern)

#### Prairie Modern

- Central Background Feature
- Chimney Feature
- Entry Planter
- Dropped Soffit Feature
- Horizontal Banding Feature

#### Contemporary Modern

- Framing Accent
- Screening Feature
- Entry Planter
- Street side Deck
- Background Accent Feature
- Precast front steps must be of exposed aggregate finish. Wood steps will not be permitted.
- All materials used to construct design features must be complementary in colour and form to the overall design of the front facade.
- Ornamentation must be contemporary in design and complement the home. No historical styles or details will be permitted e.g. arches, decorative columns, animal ornaments, intricate mouldings etc.

# 3.7 <u>House Address Iden</u>tification

 House address identification must be graphically complementary in scale, colour and material to the overall design of the front facade. Please refer to the Contemporary Modern and Prairie Modern Design Process Graphics for more information.