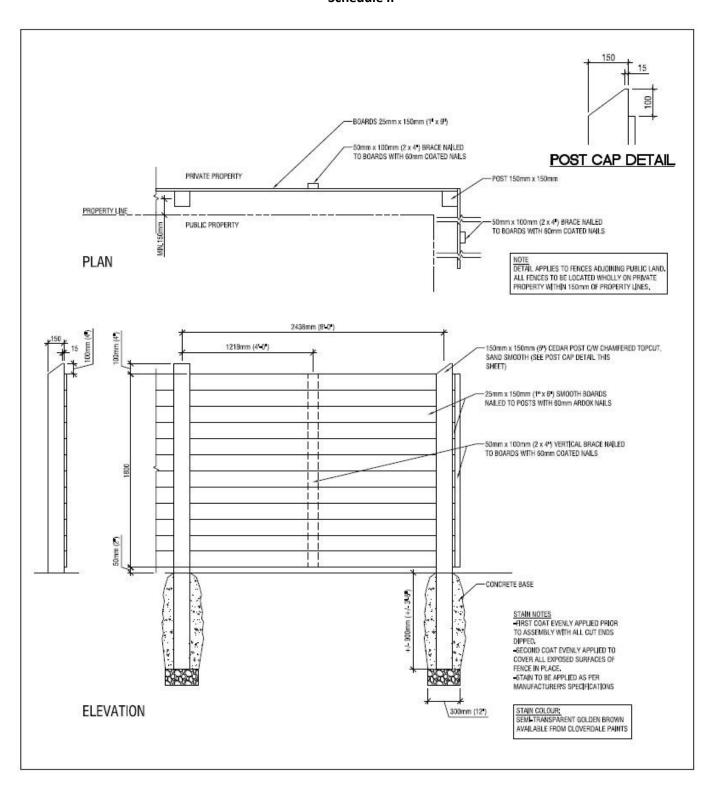

#### Objective:

To ensure fencing is contemporary and consistent with the Design Vision for the community.

Fencing in ONE at Keswick is to be coordinated in both design and colour, and must be constructed according to the details attached in "Schedule II" for six foot high wood screen fence on side and rear yards. The approved colour is Golden Brown Semi –Transparent Stain. Fences forward of the front of the house are not permitted.

#### "Schedule II"