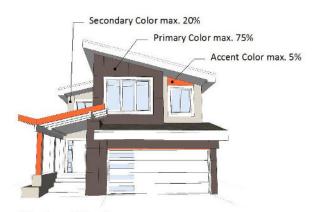

#### Control:

- Please refer to the Colour Chart for approved colour selections.
- Overly bright or fluorescent colours will not be approved.
- Accent colours are to be a recommended maximum of 5% of the front facade of the home.
- The facade may be composed of a recommended maximum of 75% of any one colour.
- The secondary colour may be comprised of a recommended maximum of 20%.
- No facade may be comprised of 100% colour.
- Percentages are a guideline only. Alternative arrangements may be considered subject to the Design Consultants Approval.
- The front facade will be limited to 4 colours.
- All colour schemes must be approved by the Architectural Design Consultant.