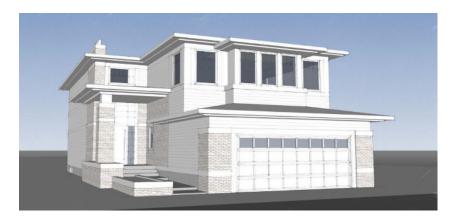

#### 3.0 <u>Design Vision of ONE at Keswick</u>

The design vision for ONE at Keswick represents a contemporary modern esthetic. This is achieved by using materials, colours and forms that create a sense of modern urban living, in a unique suburban environment. The contemporary vision for the individual house facades will be achieved through simple forms and well-proportioned elements combined with a controlled use of materials and colours as indicated by the images below. These two forms are referred to in these Design Guidelines as Prairie Modern and Contemporary Modern.

By following this guideline the home owner will find a varied palette of materials, textures, colours and design elements to create his own personalized home.

Prairie Modern

Contemporary Modern