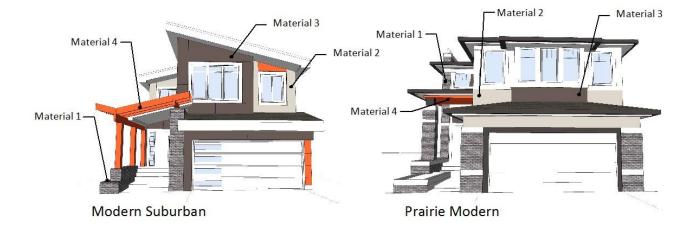

#### **Primary Design Feature**

- Central Feature
- Entry feature
- Wing Wall (Contemporary Modern) or Garage Feature (Prairie Modern)

#### **Secondary Design Feature**

#### Prairie Modern

- Central Background Feature
- Chimney Feature
- Entry Planter
- Dropped Soffit Feature
- Horizontal Banding Feature

#### Contemporary Modern

- Framing Accent
- Screening Feature
- Entry Planter
- Street side Deck
- Background Accent Feature
- Precast front steps must be of exposed aggregate finish. Wood steps will not be permitted.
- All materials used to construct design features must be complementary in colour and form to the overall design of the front facade.
- Ornamentation must be contemporary in design and complement the home. No historical styles or details will be permitted e.g. arches, decorative columns, animal ornaments, intricate mouldings etc.