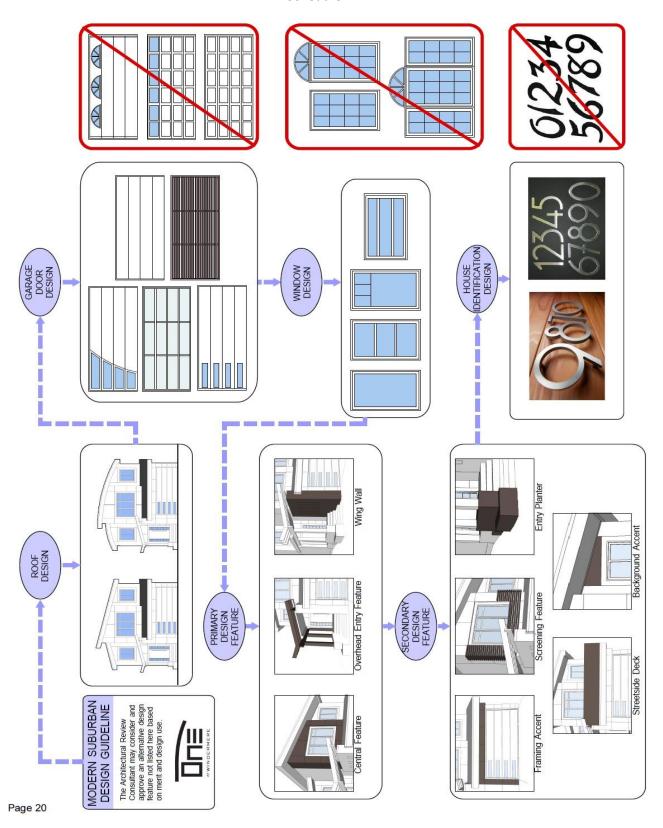

## 3.6 Primary and Secondary Design Features

## **Objectives:**

To promote a variety of design features to add visual interest and functionality to each home such as entry canopies and pergolas, front step to planter interface, feature screens, sun shades, house address identification, exterior light fixtures and similar visual interest items that may be approved by the Architectural Review Consultant. Please refer to the Design Process Graphic, for more information.

#### **Control:**

- Front steps that enhance the overall design of the front facade will be encouraged.
- Alternate Primary Design and Secondary Design Features not listed here may be approved at the discretion of the Architectural Review Consultant.
- Each dwelling should include primary and secondary design feature as listed below. Please see Design Guidelines reference graphic on Pages 20 and 21.

#### **Primary Design Feature**

- Central Feature
- Entry feature
- Wing Wall (Contemporary Modern) or Garage Feature (Prairie Modern)

## **Secondary Design Feature**

#### **Contemporary Modern**

- Framing Accent
- Screening Feature
- Entry Planter
- Street-side Deck
- Background Accent Feature
- Precast front steps may be of plain finish or exposed aggregate
- Wood steps will not be permitted.
- All materials used to construct design features must be complementary in colour and form to the overall design of the front facade.
- Ornamentation must be contemporary in design and complement the home. No historical styles or details will be permitted e.g. Arches, decorative columns, animal ornaments, intricate mouldings etc.

## 4.0 House Address Identification

 House address identification must be graphically complementary in scale, colour and material to the overall design of the front facade. Please refer to the Contemporary Modern and Prairie Modern Design Process Graphics for more information.