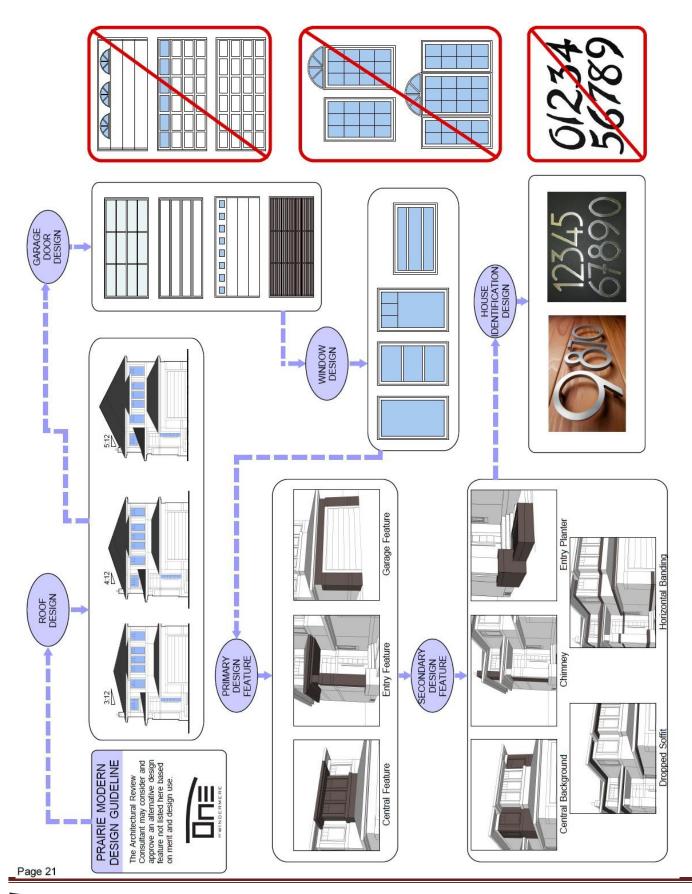

## 3.6 Primary and Secondary Design Features

## **Objectives:**

To promote a variety of design features to add visual interest and functionality to each home such as entry canopies and pergolas, front step to planter interface, feature screens, sun shades, house address identification, exterior light fixtures and similar visual interest items that may be approved by the Architectural Review Consultant. Please refer to the Design Process Graphic, for more information.

#### **Control:**

- Front steps that enhance the overall design of the front facade will be encouraged.
- Alternate Primary Design and Secondary Design Features not listed here may be approved at the discretion of the Architectural Review Consultant.
- Each dwelling should include primary and secondary design feature as listed below. Please see Design Guidelines reference graphic on Pages 20 and 21.

## **Secondary Design Feature**

## Prairie Modern

- Central Background Feature
- Chimney Feature
- Entry Planter
- Dropped Soffit Feature
- Horizontal Banding Feature

## 4.0 House Address Identification

 House address identification must be graphically complementary in scale, colour and material to the overall design of the front facade. Please refer to the Contemporary Modern and Prairie Modern Design Process Graphics for more information.