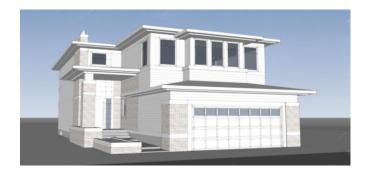

#### 3.0 Design Vision of ONE at Keswick

The design vision for ONE at Keswick represents a contemporary modern esthetic. This is achieved by using materials, colours and forms that create a sense of modern urban living, in a unique suburban environment. The contemporary vision for the individual house facades will be achieved through simple forms and well-proportioned elements combined with a controlled use of materials and colours as indicated by the images below. These two forms are referred to in these Design Guidelines as Prairie Modern and Contemporary Modern. All single family renderings in this document are inserted to demonstrate the intent of the design as it applies to front drive townhouses in Stage 12.

By following these guidelines the home owner will find a varied palette of materials, textures, colours and design elements to create his own personalized home.

Prairie Modern Contemporary Modern