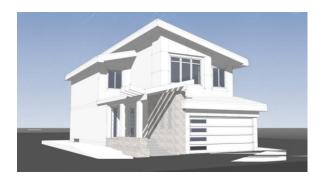

#### 3.0 Design Vision of ONE at Keswick

The design vision for ONE at Keswick represents a contemporary modern esthetic. This is achieved by using materials, colours and forms that create a sense of modern urban living, in a unique suburban environment. The contemporary vision for the individual house facades will be achieved through simple forms and well-proportioned elements combined with a controlled use of materials and colours as indicated by the images below. These two forms are referred to in these Design Guidelines as Prairie Modern and Contemporary Modern. All single family renderings in this document are inserted to demonstrate the intent of the design as it applies to front drive townhouses in Stage 12.

By following these guidelines the home owner will find a varied palette of materials, textures, colours and design elements to create his own personalized home.

Prairie Modern Contemporary Modern