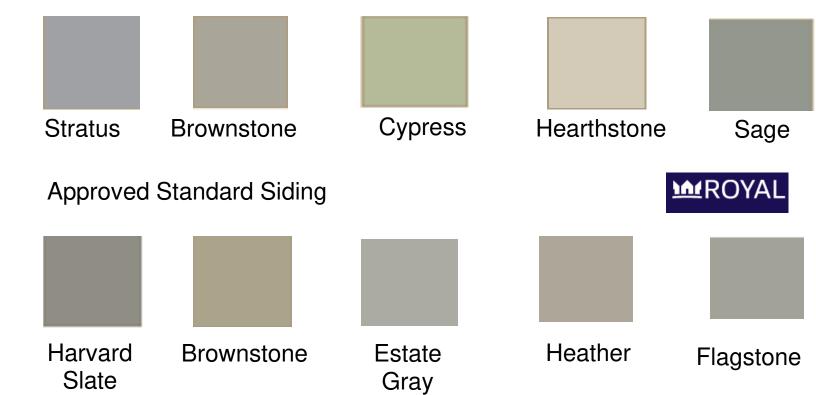

#### **Control:**

- Please refer to the Colour Chart for approved colour selections.
- Please see Schedule III for approved standard vinyl siding colours
- Overly bright or fluorescent colours will not be approved.
- 1 primary and 2 accent colours are required
- Accent colours should be used on the primary and secondary design feature components. Please see
   Schedules IV and V for details
- No facade may be comprised of 100% colour.
- Percentages are a guideline only. Alternative arrangements may be considered subject to the Design Consultant's Approval.
- The front facade will be a maximum of 4 colours
- All colour schemes must be approved by the Architectural Design Consultant.

# **Approved Standard Siding Colours**