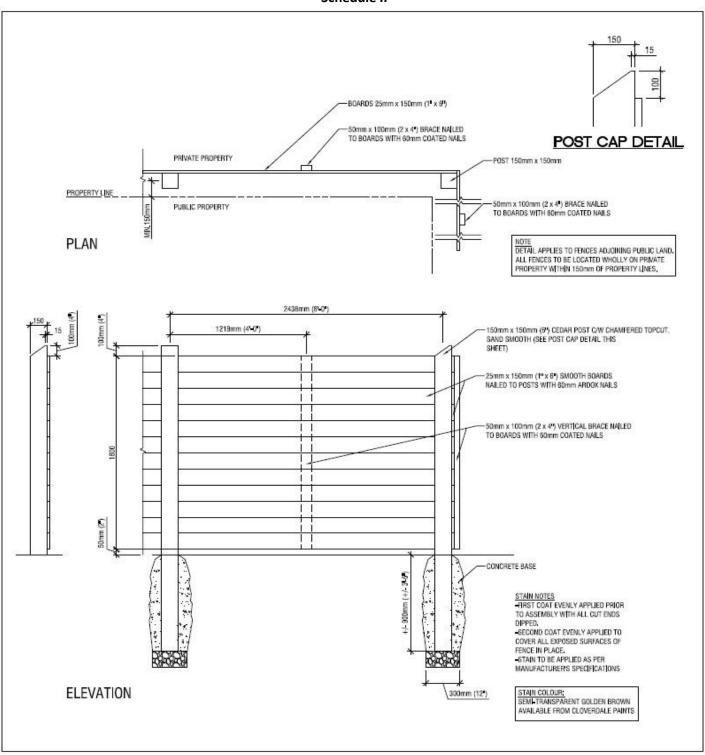

#### **Objective:**

To ensure fencing is contemporary and consistent with the Design Vision for the community.

Fencing in ONE at Keswick is to be coordinated in both design and colour, and must be constructed according to the details attached in "Schedule II" for six foot high wood screen fence on side and rear yards. The approved colour is Golden Brown Semi –Transparent Stain. Fences forward of the front of the house are not permitted.

#### "Schedule II"