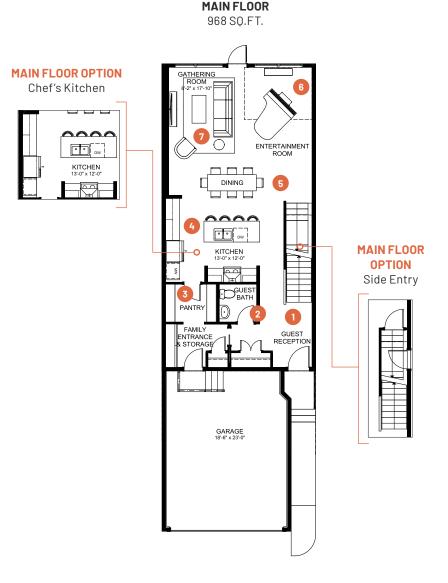

 Large guest reception with ample storage to give your guests a warm welcome

Tucked away guest bath for added privacy

- Oversized walkthrough pantry to make storing all your ingredients and kitchen tools easy and accessible
  - Centrally located kitchen to integrate with the rest of the party
- 5 Spacious dining area that easily fits 8 to host amazing dinner parties
- 6 Dedicated entertainment room to host your favourite activity
  - Impressive gathering rooms with ample space for visiting among guests

Rendering artists Interpretation ONLY & may not be exactly as shown. Floor plans, specifications and dimensions shown are approximate and subject to change without notice. Updated February 2024.