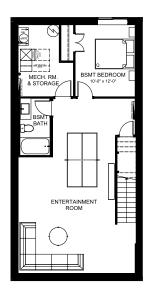

BASEMENT DEVELOPMENT OPTION 775 SQ.FT.

SECONDARY SUITE OPTION Basement Development 775 SQ.FT.

8 Recreation room with open to below to keep the fun flowing throughout the home

9 Relaxing primary suite to wind down after a night of hosting Luxurious ensuite with free standing soaker tub and fully tiled shower to treat yourself after treating others