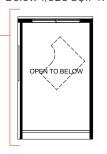

## ENTERTAIN PLAY 22

3 BEDROOMS | 2.5 BATHS | 2,070 SQ.FT. | 22' POCKET

**UPPER FLOOR** 1,097 SQ.FT.

**UPPER FLOOR OPTION** Recreation Room 1,170 SQ.FT.

UPPER FLOOR OPTION Extended Open to Below 1,020 SQ.FT.