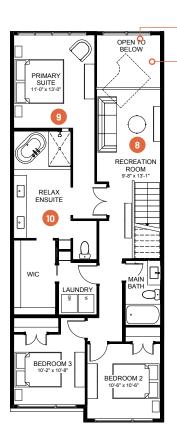

## ENTERTAIN PLAY 22

3 BEDROOMS | 2.5 BATHS | 2,070 SQ.FT. | 22' POCKET

**UPPER FLOOR** 1,097 SQ.FT.

**UPPER FLOOR OPTION** Recreation Room 1,170 SQ.FT.

UPPER FLOOR OPTION Extended Open to Below 1,020 SQ.FT.

BASEMENT DEVELOPMENT OPTION 775 SQ.FT.

SECONDARY SUITE OPTION Basement Development 775 SQ.FT.

8 Recreation room with open to below to keep the fun flowing throughout the home

9 Relaxing primary suite to wind down after a night of hosting Luxurious ensuite with free standing soaker tub and fully tiled shower to treat yourself after treating others