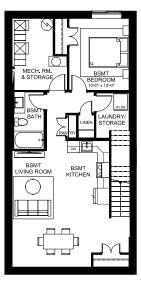

BASEMENT DEVELOPMENT OPTION 775 SQ.FT.

SECONDARY SUITE OPTION Basement Development 775 SQ.FT.

8 Recreation room with open to below to keep the fun flowing throughout the home

9 Relaxing primary suite to wind down after a night of hosting Luxurious ensuite with free standing soaker tub and fully tiled shower to treat yourself after treating others