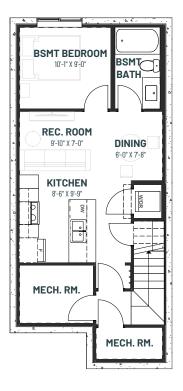

## **VERSA ASPIRE 18**

**3** BEDROOMS | **2.5** BATHS | **1,273** SQ. FT. | **18'** POCKET

**BASEMENT DEVELOPMENT OPTION** 503 SQ.FT.

**SECONDARY SUITE OPTION** 503 SQ.FT.