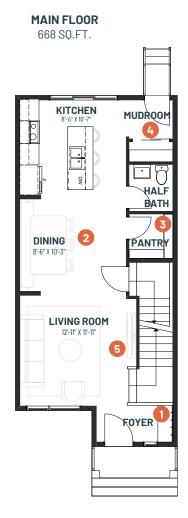

UPPER FLOOR 605 SQ.FT.

- 1) Spacious front entry with bench and plenty of storage
- Open concept kitchen, living and dining for seamless flow
- 3 Large walk-in pantry for room for all of your kitchen accessories and dry goods
- Mudroom with separate closet for added storage