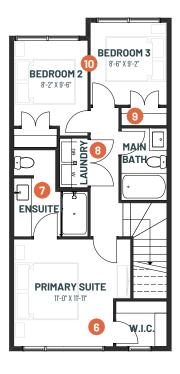

- Built-in media niche to house your TV for move nights in
- Oversized primary suite with walk-incloset featuring natural light
- 7 Spacious ensuite for relaxing after a long day
- 8 Side-by-side upstairs laundry to make laundry days a breeze

- Sample of the state of the s
  - Two additional bedrooms for your kids, guest room, home office, you name it!