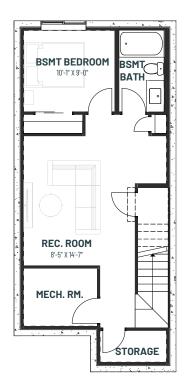

## **VERSA ASPIRE 18**

**3** BEDROOMS | **2.5** BATHS | **1,273** SQ. FT. | **18'** POCKET

**BASEMENT DEVELOPMENT OPTION** 503 SQ.FT.

**SECONDARY SUITE OPTION** 503 SQ.FT.