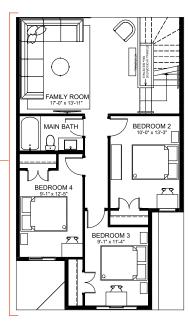

garage includes ample storage for all your family's coats and shoes. The large kitchen creates the perfect backdrop for meal prep. Upstairs includes a spacious central family room, two large secondary bedrooms for the kids, and a luxurious primary suite to recharge.



- Functional family entrance for getting everyone in and out of the house with ease
- Oversized central living room with
  space for everyone to put up their feet
- 3 Large kitchen with effortless flow for easy meal prep or grab-and-go meals
- Designated dining area that comfortably seats 8 for great family dinners





# FAMILY CENTERED 24

**3** BEDROOMS | **2.5** BATHS | **2,293-2,449** SQ. FT. **24**′ POCKET

#### SECOND FLOOR

1,213-1,369 SQ. FT.



#### SECOND FLOOR OPTION

Fourth Bedroom Adds an additional 156 SQ FT



### BASEMENT DEVELOPMENT OPTION

908 SQ. FT.



#### SECONDARY SUITE OPTION

Basement Development 908 SQ. FT.



- Spacious family room for sharing quality time together
- 6 Flexible space for dedicated homework stations
- 7 Purposeful laundry room with extra storage space for when you need it
- 8 Large secondary bedrooms for every member of the family