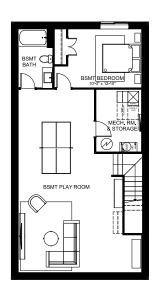

y's coats and shoes. The large kitchen creates the perfect backdrop for meal prep. Upstairs includes a spacious central family room, two large secondary bedrooms for the kids, and a luxurious primary suite to recharge.



- Functional family entrance for getting everyone in and out of the house with ease
- Oversized central living room with
  space for everyone to put up their feet
- 3 Large kitchen with effortless flow for easy meal prep or grab-and-go meals
- Designated dining area that comfortably seats 8 for great family dinners





# FAMILY CENTERED 24

**3** BEDROOMS | **2.5** BATHS | **2,293-2,449** SQ. FT. **24**′ POCKET

#### SECOND FLOOR

1,213-1,369 SQ. FT.



#### SECOND FLOOR OPTION

Fourth Bedroom Adds an additional 156 SQ FT



### BASEMENT DEVELOPMENT OPTION

908 SQ. FT.



#### SECONDARY SUITE OPTION

Basement Development 908 SQ. FT.



- Spacious family room for sharing quality time together
- 6 Flexible space for dedicated homework stations
- 7 Purposeful laundry room with extra storage space for when you need it
- 8 Large secondary bedrooms for every member of the family