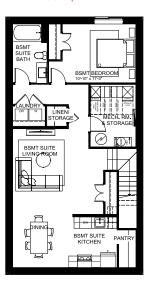

#### SECONDARY SUITE OPTION

Basement Development 908 SQ. FT.

- Spacious family room for sharing quality time together
- 6 Flexible space for dedicated homework stations
- 7 Purposeful laundry room with extra storage space for when you need it
- 8 Large secondary bedrooms for every member of the family