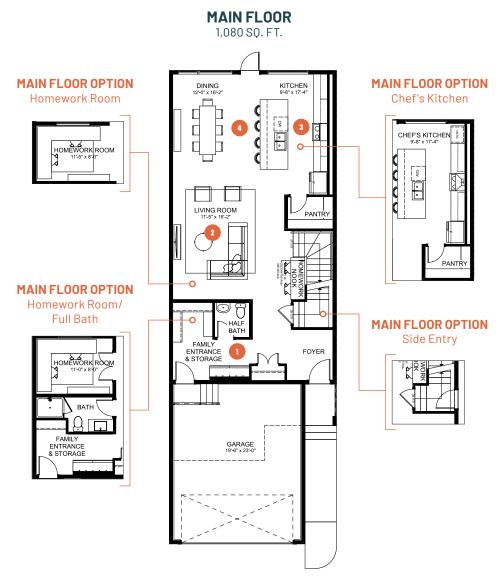

## **FAMILY CENTERED 24**

3 BEDROOMS | 2.5 BATHS | 2,293-2,449 SQ. FT. | 24' POCKET

#### Family time comes first.

Life is busy, but you prioritize spending time together. Your ideal way to spend your evenings and weekends includes cozy movie nights on the couch or playing your favourite board games as a family. Family Centered is designed to help you achieve that. The large, central living room is the heart of the home, where your most precious memories are created. The family entrance and storage room coming from the garage includes ample storage for all your family's coats and shoes. The large kitchen creates the perfect backdrop for meal prep. Upstairs includes a spacious central family room, two large secondary bedrooms for the kids, and a luxurious primary suite to recharge.

- Functional family entrance for getting everyone in and out of the house with ease
- Oversized central living room with
  space for everyone to put up their feet
- 3 Large kitchen with effortless flow for easy meal prep or grab-and-go meals
- Designated dining area that comfortably seats 8 for great family dinners