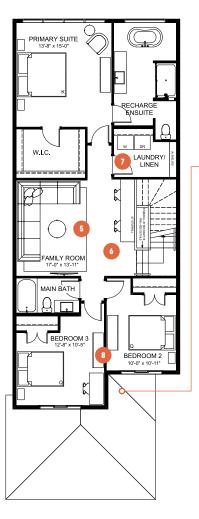

#### SECOND FLOOR

1,213-1,369 SQ. FT.

#### SECOND FLOOR OPTION

Fourth Bedroom Adds an additional 156 SQ FT

#### SECONDARY SUITE OPTION

Basement Development 908 SQ. FT.

- Spacious family room for sharing quality time together
- 6 Flexible space for dedicated homework stations
- 7 Purposeful laundry room with extra storage space for when you need it
- 8 Large secondary bedrooms for every member of the family