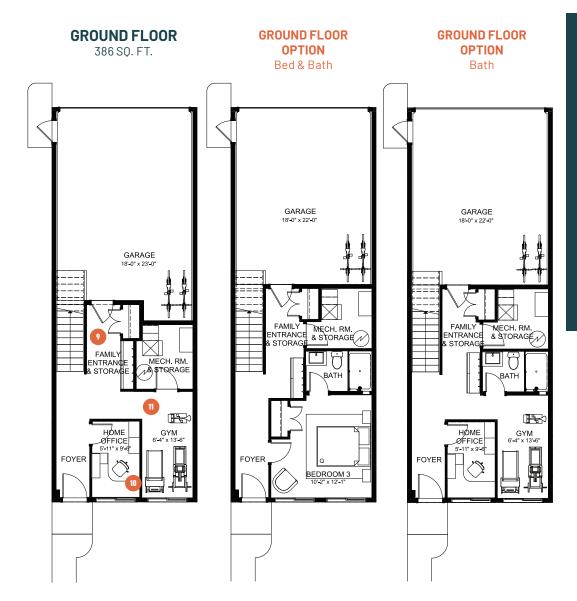

- Functional family entrance for getting everyone in and out of the house with ease
- Dedicated home office for uninterrupted focus
- Flex area that would make the perfect home gym or a client treatment room for your home business