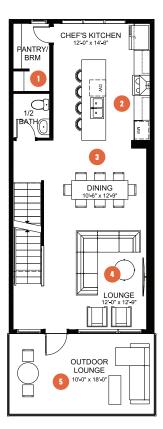

MAIN FLOOR

702 SQ. FT.

## **UPPER FLOOR** 664 SQ. FT.

- Large pantry and broom closet for keeping your groceries and small appliances organized
- Open kitchen to allow for quick meal prep and easy casual dining
- Designated dining area that comfortably seats 8
- Spacious lounge with space for everyone to put up their feet