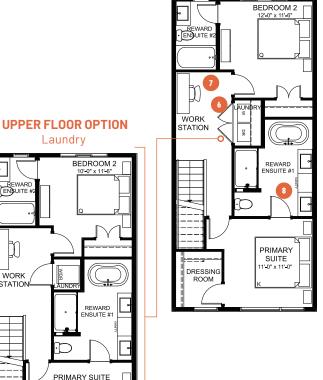

## **UPPER FLOOR** 664 SQ. FT.

- Large pantry and broom closet for keeping your groceries and small appliances organized
- Open kitchen to allow for quick meal prep and easy casual dining
- Designated dining area that comfortably seats 8
- Spacious lounge with space for everyone to put up their feet

DRESSING ROOM

- Expansive outdoor lounge to enjoy the warm summer evenings
- Convenient upper floor laundry space to make laundry a breeze
- Flexible spaces for workstations

Luxurious ensuite with tiled shower, dual sinks and makeup vanity for efficient mornings and relaxing evenings