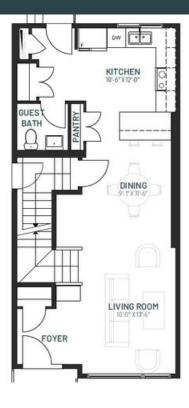

## **FEATURES:**

- Triple Income Single Family Property:
  - Main House with 3 bedrooms
  - Basement Suite with 1 bedroom
  - Garden Suite with 1 Bedroom
- Double Car Detached Garage
- Turn Key Ready
  - Appliances, Blinds, Landscaping, Fencing are all INCLUDED
- Professionally curated interior design packages
- Stylish exteriors with low maintenance materials
- New Home Warranty (ANHWP)