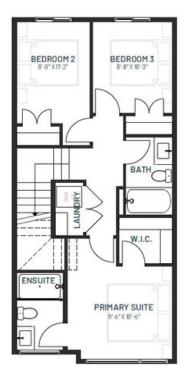

## **FEATURES:**

- Triple Income Single Family Property:
  - Main House with 3 bedrooms
  - Basement Suite with 1 bedroom
  - Garden Suite with 1 Bedroom
- Double Car Detached Garage
- Turn Key Ready
  - Appliances, Blinds, Landscaping, Fencing are all INCLUDED
- Professionally curated interior design packages
- Stylish exteriors with low maintenance materials
- New Home Warranty (ANHWP)