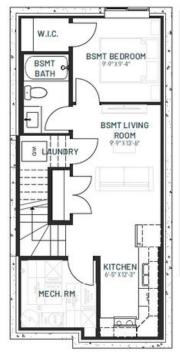

## **FEATURES:**

- Triple Income Single Family Property:
  - Main House with 3 bedrooms
  - Basement Suite with 1 bedroom
  - Garden Suite with 1 Bedroom
- Double Car Detached Garage
- Turn Key Ready
  - Appliances, Blinds, Landscaping, Fencing are all INCLUDED
- Professionally curated interior design packages
- Stylish exteriors with low maintenance materials
- New Home Warranty (ANHWP)

| Revenue (Rent) |            |           |
|----------------|------------|-----------|
|                | Monthly    | Annual    |
| Main Floor     | \$2,200    | \$26,400  |
| Basement Suite | \$1,300    | \$15,600  |
| Garden Suite   | \$1,500    | \$18,000  |
| Garage         | \$275      | \$3,300   |
| Vacancy Loss   | (\$158.25) | (\$1,899) |
| Total          | \$5,116.75 | \$61,401  |