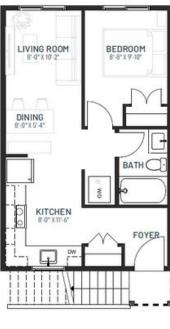

## **FEATURES:**

- Triple Income Single Family Property:
  - Main House with 3 bedrooms
  - Basement Suite with 1 bedroom
  - Garden Suite with 1 Bedroom
- Double Car Detached Garage
- Turn Key Ready
  - Appliances, Blinds, Landscaping, Fencing are all INCLUDED
- Professionally curated interior design packages
- Stylish exteriors with low maintenance materials
- New Home Warranty (ANHWP)

| Revenue (Rent) |            |           |
|----------------|------------|-----------|
|                | Monthly    | Annual    |
| Main Floor     | \$2,200    | \$26,400  |
| Basement Suite | \$1,300    | \$15,600  |
| Garden Suite   | \$1,500    | \$18,000  |
| Garage         | \$275      | \$3,300   |
| Vacancy Loss   | (\$158.25) | (\$1,899) |
| Total          | \$5,116.75 | \$61,401  |