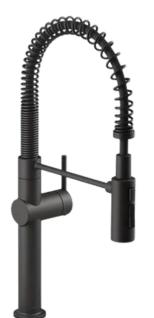

### Each Amplify personalization includes:

- Sleek kitchen hood fan
- Upgraded Kohler Semi-Professional style kitchen faucet
- Show-stopping feature wall in the main floor half bath
- Designer lighting in the primary suite
- Available for all six Cantiro Interior Styles: Shade, Birch, Midsummer, Shoreline, Nordic Elements, and Obsidian

### FARMHOUSE STYLE SHIPLAP

SEMI-PROFESSIONAL KOHLER **KITCHEN FAUCET** 

HALF BATH PAINTED BEADBOARD FEATURE WALL

## **OBSIDIAN AMPLIFY**

WHITE HOODFAN COVER

PRIMARY SUITE LIGHT FIXTURE

HALF BATH ACCENT TILE FEATURE WALL

SEMI-PROFESSIONAL KOHLER KITCHEN FAUCET

### HALF BATH ACCENT TILE FEATURE WALL

SEMI-PROFESSIONAL KOHLER KITCHEN FAUCET