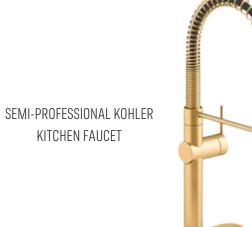

### FARMHOUSE STYLE SHIPLAP

SEMI-PROFESSIONAL KOHLER **KITCHEN FAUCET** 

HALF BATH PAINTED BEADBOARD FEATURE WALL