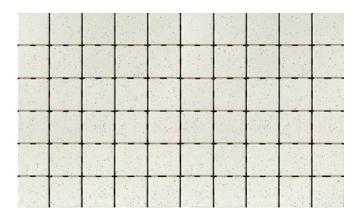

## **OBSIDIAN AMPLIFY**

WHITE HOODFAN COVER

PRIMARY SUITE LIGHT FIXTURE

HALF BATH ACCENT TILE FEATURE WALL

SEMI-PROFESSIONAL KOHLER KITCHEN FAUCET

### HALF BATH ACCENT TILE FEATURE WALL

SEMI-PROFESSIONAL KOHLER KITCHEN FAUCET