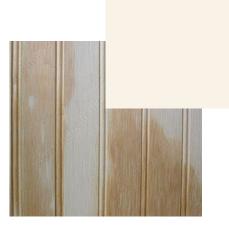

### FARMHOUSE STYLE SHIPLAP

SEMI-PROFESSIONAL KOHLER **KITCHEN FAUCET** 

HALF BATH PAINTED BEADBOARD FEATURE WALL