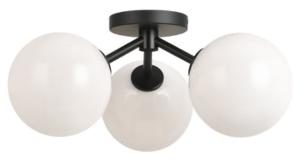

## NORDIC ELEMENTS AMPLIFY

MATTE BLACK FLUTED HOODFAN COVER

PRIMARY SUITE LIGHT FIXTURE

HALF BATH WOOD SLAT FEATURE WALL

## SHADE AMPLIFY

MATTE BLACK FLUTED HOODFAN COVER

PRIMARY SUITE LIGHT FIXTURE