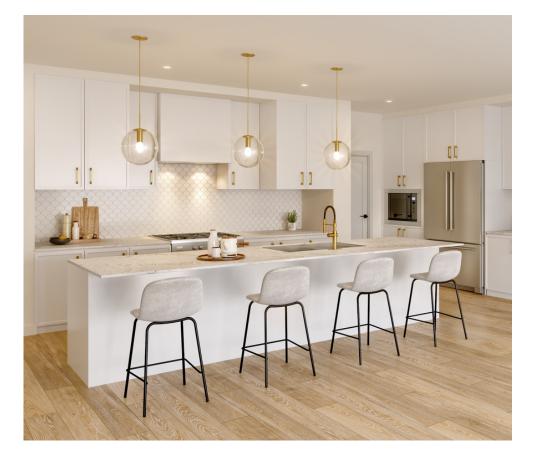

PERSONALIZATION PACKAGES

## AMPLIFY

TAKE -

5

NE





### Each Amplify personalization includes:

- Sleek kitchen hood fan
- Upgraded Kohler Semi-Professional style kitchen faucet
- Show-stopping feature wall in the main floor half bath
- Designer lighting in the primary suite
- Available for all six Cantiro Interior Styles: Shade, Birch, Midsummer, Shoreline, Nordic Elements, and Obsidian



WHITE HOODFAN COVER



PRIMARY SUITE LIGHT FIXTURE





HALF BATH PAINTED BEADBOARD FEATURE WALL

## MIDSUMMER AMPLIFY





### HOODFAN COVER

### FARMHOUSE STYLE SHIPLAP

SEMI-PROFESSIONAL KOHLER **KITCHEN FAUCET** 





HALF BATH PAINTED BEADBOARD FEATURE WALL





## SHORELINE AMPLIFY





WOOD SLAT FINISH HOODFAN COVER



PRIMARY SUITE LIGHT FIXTURE





HALF BATH WOOD CEILING FEATURE



HALF BATH LIGHT FIXTURE

# NORDIC ELEMENTS AMPLIFY

## NORDIC ELEMENTS AMPLIFY







MATTE BLACK FLUTED HOODFAN COVER



PRIMARY SUITE LIGHT FIXTURE





HALF BATH WOOD SLAT FEATURE WALL

## **OBSIDIAN AMPLIFY**







WHITE HOODFAN COVER





PRIMARY SUITE LIGHT FIXTURE

HALF BATH ACCENT TILE FEATURE WALL

SEMI-PROFESSIONAL KOHLER KITCHEN FAUCET

## SHADE AMPLIFY







MATTE BLACK FLUTED HOODFAN COVER



PRIMARY SUITE LIGHT FIXTURE



### HALF BATH ACCENT TILE FEATURE WALL



SEMI-PROFESSIONAL KOHLER KITCHEN FAUCET