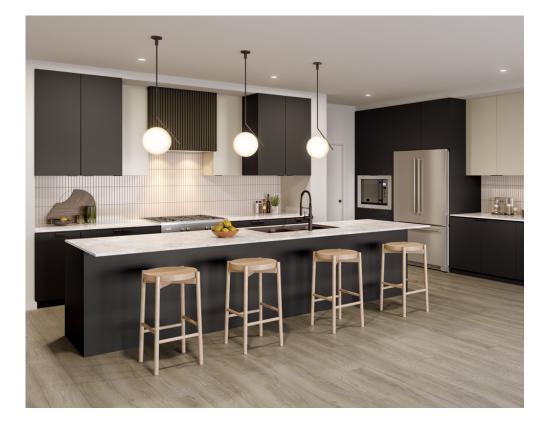

## NORDIC ELEMENTS AMPLIFY

MATTE BLACK FLUTED HOODFAN COVER

PRIMARY SUITE LIGHT FIXTURE

HALF BATH WOOD SLAT FEATURE WALL