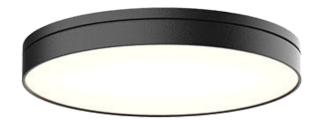

## NORDIC ELEMENTS AMPLIFY

MATTE BLACK FLUTED HOODFAN COVER

PRIMARY SUITE LIGHT FIXTURE

HALF BATH WOOD SLAT FEATURE WALL

## SHADE AMPLIFY

MATTE BLACK FLUTED HOODFAN COVER

PRIMARY SUITE LIGHT FIXTURE