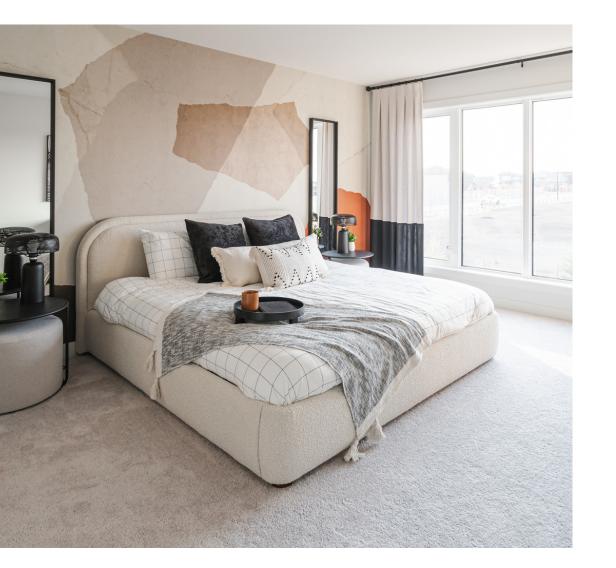

### Each Amplify personalization includes:

- Sleek kitchen hood fan
- Upgraded Kohler Semi-Professional style kitchen faucet
- Show-stopping feature wall in the main floor half bath
- Designer lighting in the primary suite
- Available for all six Cantiro Interior Styles: Shade, Birch, Midsummer, Shoreline, Nordic Elements, and Obsidian

WHITE HOODFAN COVER

PRIMARY SUITE LIGHT FIXTURE

HALF BATH PAINTED BEADBOARD FEATURE WALL

## SHORELINE AMPLIFY

WOOD SLAT FINISH HOODFAN COVER

PRIMARY SUITE LIGHT FIXTURE

HALF BATH WOOD CEILING FEATURE

HALF BATH LIGHT FIXTURE

## NORDIC ELEMENTS AMPLIFY

MATTE BLACK FLUTED HOODFAN COVER

PRIMARY SUITE LIGHT FIXTURE

HALF BATH WOOD SLAT FEATURE WALL

## SHADE AMPLIFY

MATTE BLACK FLUTED HOODFAN COVER

PRIMARY SUITE LIGHT FIXTURE