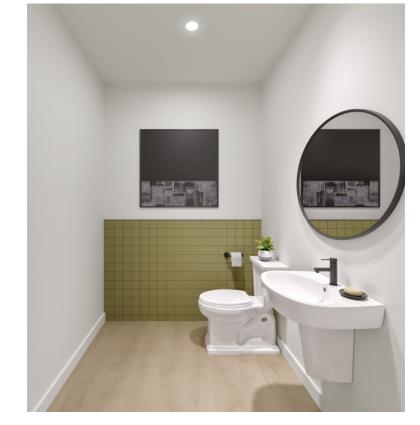

## **OBSIDIAN AMPLIFY**

WHITE HOODFAN COVER

PRIMARY SUITE LIGHT FIXTURE

HALF BATH ACCENT TILE FEATURE WALL

SEMI-PROFESSIONAL KOHLER KITCHEN FAUCET

### HALF BATH ACCENT TILE FEATURE WALL

SEMI-PROFESSIONAL KOHLER KITCHEN FAUCET