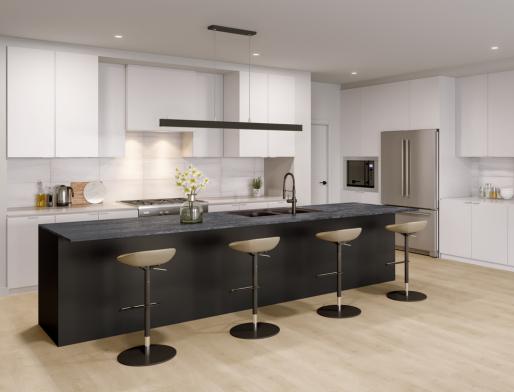

### Each Amplify personalization includes:

- Sleek kitchen hood fan
- Upgraded Kohler Semi-Professional style kitchen faucet
- Show-stopping feature wall in the main floor half bath
- Designer lighting in the primary suite
- Available for all six Cantiro Interior Styles: Shade, Birch, Midsummer, Shoreline, Nordic Elements, and Obsidian

### FARMHOUSE STYLE SHIPLAP

SEMI-PROFESSIONAL KOHLER **KITCHEN FAUCET** 

HALF BATH PAINTED BEADBOARD FEATURE WALL