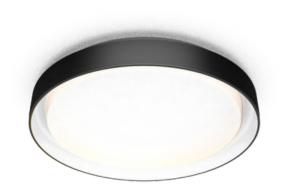

## SHORELINE AMPLIFY

WOOD SLAT FINISH HOODFAN COVER

PRIMARY SUITE LIGHT FIXTURE

HALF BATH WOOD CEILING FEATURE

HALF BATH LIGHT FIXTURE

## NORDIC ELEMENTS AMPLIFY

MATTE BLACK FLUTED HOODFAN COVER

PRIMARY SUITE LIGHT FIXTURE

HALF BATH WOOD SLAT FEATURE WALL

## **OBSIDIAN AMPLIFY**

WHITE HOODFAN COVER

PRIMARY SUITE LIGHT FIXTURE

HALF BATH ACCENT TILE FEATURE WALL

SEMI-PROFESSIONAL KOHLER KITCHEN FAUCET

## SHADE AMPLIFY

MATTE BLACK FLUTED HOODFAN COVER

PRIMARY SUITE LIGHT FIXTURE