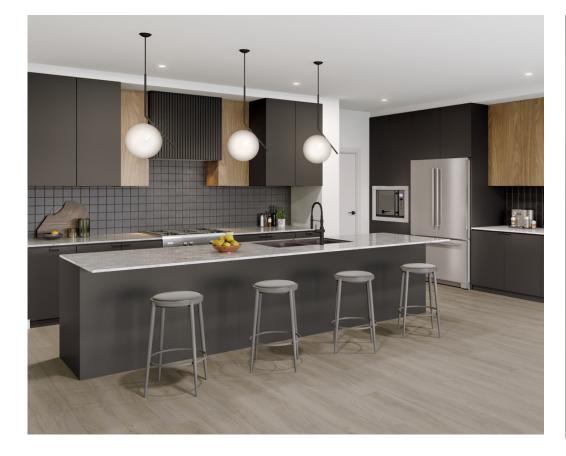

## NORDIC ELEMENTS AMPLIFY

MATTE BLACK FLUTED HOODFAN COVER

PRIMARY SUITE LIGHT FIXTURE

HALF BATH WOOD SLAT FEATURE WALL

# NORDIC ELEMENTS AMPLIFY