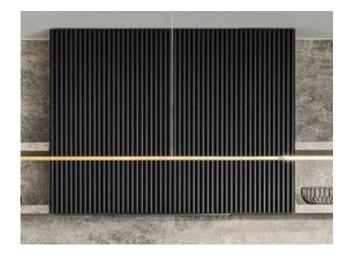

## NORDIC ELEMENTS AMPLIFY

MATTE BLACK FLUTED HOODFAN COVER

PRIMARY SUITE LIGHT FIXTURE

HALF BATH WOOD SLAT FEATURE WALL