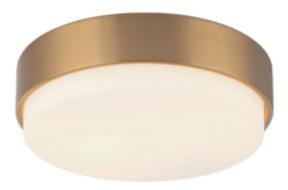

WHITE HOODFAN COVER

PRIMARY SUITE LIGHT FIXTURE

HALF BATH PAINTED BEADBOARD FEATURE WALL

## SHORELINE AMPLIFY

WOOD SLAT FINISH HOODFAN COVER

PRIMARY SUITE LIGHT FIXTURE

HALF BATH WOOD CEILING FEATURE

HALF BATH LIGHT FIXTURE

## NORDIC ELEMENTS AMPLIFY

MATTE BLACK FLUTED HOODFAN COVER

PRIMARY SUITE LIGHT FIXTURE

HALF BATH WOOD SLAT FEATURE WALL

## **OBSIDIAN AMPLIFY**

WHITE HOODFAN COVER

PRIMARY SUITE LIGHT FIXTURE

HALF BATH ACCENT TILE FEATURE WALL

SEMI-PROFESSIONAL KOHLER KITCHEN FAUCET

## SHADE AMPLIFY

MATTE BLACK FLUTED HOODFAN COVER

PRIMARY SUITE LIGHT FIXTURE