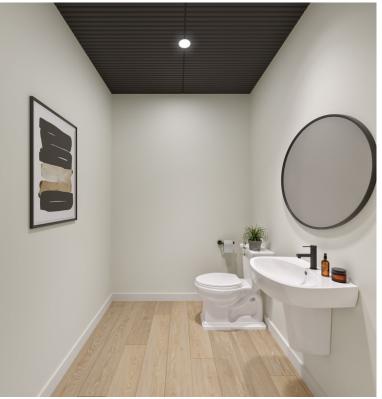

## NORDIC ELEMENTS AMPLIFY

MATTE BLACK FLUTED HOODFAN COVER

PRIMARY SUITE LIGHT FIXTURE

HALF BATH WOOD SLAT FEATURE WALL