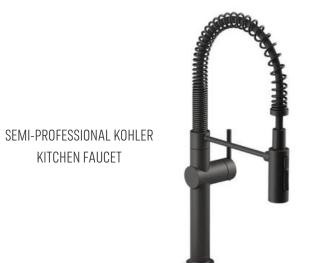

### Each Amplify personalization includes:

- Sleek kitchen hood fan
- Upgraded Kohler Semi-Professional style kitchen faucet
- Show-stopping feature wall in the main floor half bath
- Designer lighting in the primary suite
- Available for all six Cantiro Interior Styles: Shade, Birch, Midsummer, Shoreline, Nordic Elements, and Obsidian

### FARMHOUSE STYLE SHIPLAP

SEMI-PROFESSIONAL KOHLER **KITCHEN FAUCET** 

HALF BATH PAINTED BEADBOARD FEATURE WALL

## **OBSIDIAN AMPLIFY**

WHITE HOODFAN COVER

PRIMARY SUITE LIGHT FIXTURE

HALF BATH ACCENT TILE FEATURE WALL

SEMI-PROFESSIONAL KOHLER KITCHEN FAUCET

### HALF BATH ACCENT TILE FEATURE WALL

SEMI-PROFESSIONAL KOHLER KITCHEN FAUCET