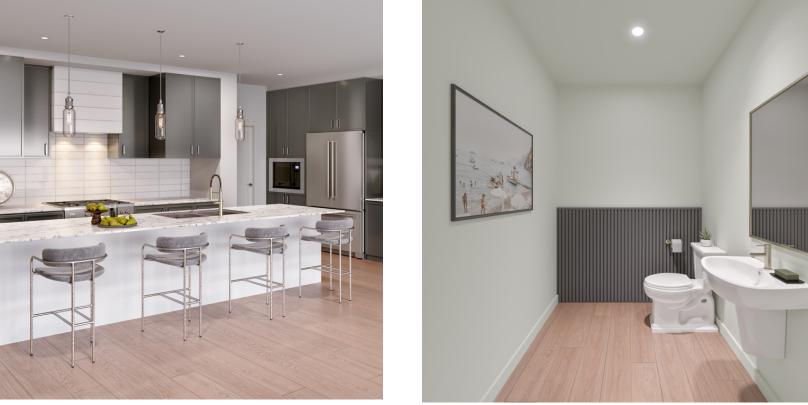

## NORDIC ELEMENTS AMPLIFY

MATTE BLACK FLUTED HOODFAN COVER

PRIMARY SUITE LIGHT FIXTURE

HALF BATH WOOD SLAT FEATURE WALL

## **OBSIDIAN AMPLIFY**

WHITE HOODFAN COVER

PRIMARY SUITE LIGHT FIXTURE

HALF BATH ACCENT TILE FEATURE WALL

SEMI-PROFESSIONAL KOHLER KITCHEN FAUCET

## SHADE AMPLIFY

MATTE BLACK FLUTED HOODFAN COVER

PRIMARY SUITE LIGHT FIXTURE

### HALF BATH ACCENT TILE FEATURE WALL

SEMI-PROFESSIONAL KOHLER KITCHEN FAUCET