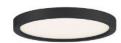

## NORDIC ELEMENTS AMPLIFY

MATTE BLACK FLUTED HOODFAN COVER

PRIMARY SUITE LIGHT FIXTURE

HALF BATH WOOD SLAT FEATURE WALL