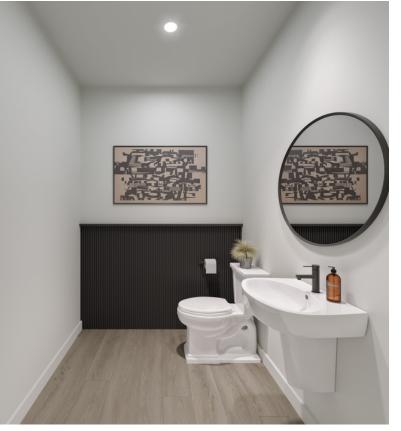

### HALF BATH ACCENT TILE FEATURE WALL

SEMI-PROFESSIONAL KOHLER KITCHEN FAUCET

## **OBSIDIAN AMPLIFY**

WHITE HOODFAN COVER

PRIMARY SUITE LIGHT FIXTURE

HALF BATH ACCENT TILE FEATURE WALL

SEMI-PROFESSIONAL KOHLER KITCHEN FAUCET