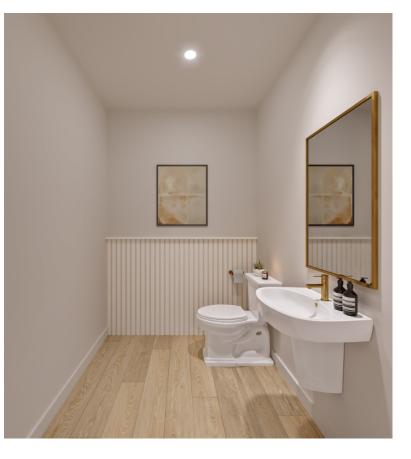

### FARMHOUSE STYLE SHIPLAP

SEMI-PROFESSIONAL KOHLER **KITCHEN FAUCET** 

HALF BATH PAINTED BEADBOARD FEATURE WALL