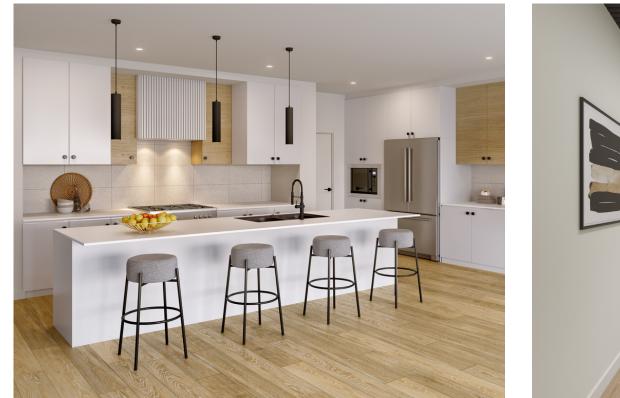

personalization includes:

- Sleek kitchen hood fan
- Upgraded Kohler Semi-Professional style kitchen faucet
- Show-stopping feature wall in the main floor half bath
- Designer lighting in the primary suite
- Available for all six Cantiro Interior Styles: Shade, Birch, Midsummer, Shoreline, Nordic Elements, and Obsidian



WHITE HOODFAN COVER



PRIMARY SUITE LIGHT FIXTURE





HALF BATH PAINTED BEADBOARD FEATURE WALL

## MIDSUMMER AMPLIFY





### HOODFAN COVER

### FARMHOUSE STYLE SHIPLAP

SEMI-PROFESSIONAL KOHLER **KITCHEN FAUCET** 





HALF BATH PAINTED BEADBOARD FEATURE WALL





## SHORELINE AMPLIFY





WOOD SLAT FINISH HOODFAN COVER



PRIMARY SUITE LIGHT FIXTURE





HALF BATH WOOD CEILING FEATURE



HALF BATH LIGHT FIXTURE

# NORDIC ELEMENTS AMPLIFY

## NORDIC ELEMENTS AMPLIFY







MATTE BLACK FLUTED HOODFAN COVER



PRIMARY SUITE LIGHT FIXTURE





HALF BATH WOOD SLAT FEATURE WALL

## **OBSIDIAN AMPLIFY**







WHITE HOODFAN COVER





PRIMARY SUITE LIGHT FIXTURE

HALF BATH ACCENT TILE FEATURE WALL

SEMI-PROFESSIONAL KOHLER KITCHEN FAUCET

## SHADE AMPLIFY







MATTE BLACK FLUTED HOODFAN COVER



PRIMARY SUITE LIGHT FIXTURE



### HALF BATH ACCENT TILE FEATURE WALL



SEMI-PROFESSIONAL KOHLER KITCHEN FAUCET

### **BIRCH AMPLIFY**