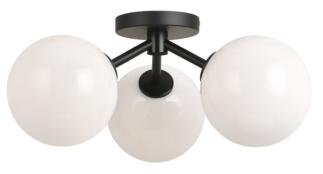

## SHORELINE AMPLIFY

WOOD SLAT FINISH HOODFAN COVER

PRIMARY SUITE LIGHT FIXTURE

HALF BATH WOOD CEILING FEATURE

HALF BATH LIGHT FIXTURE

## NORDIC ELEMENTS AMPLIFY

MATTE BLACK FLUTED HOODFAN COVER

PRIMARY SUITE LIGHT FIXTURE

HALF BATH WOOD SLAT FEATURE WALL