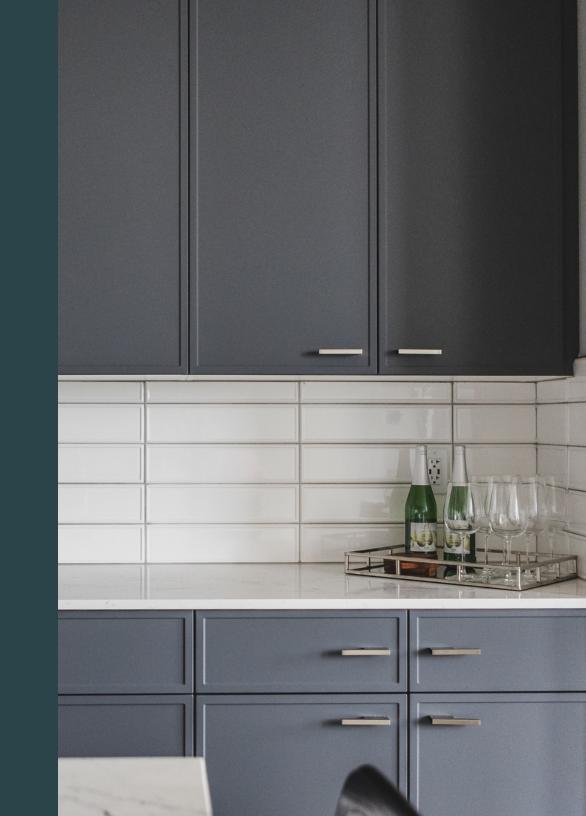

### Each Amplify personalization includes:

- Sleek kitchen hood fan
- Upgraded Kohler Semi-Professional style kitchen faucet
- Show-stopping feature wall in the main floor half bath
- Designer lighting in the primary suite
- Available for all six Cantiro Interior Styles: Shade, Birch, Midsummer, Shoreline, Nordic Elements, and Obsidian

WHITE HOODFAN COVER

PRIMARY SUITE LIGHT FIXTURE

HALF BATH PAINTED BEADBOARD FEATURE WALL

## **OBSIDIAN AMPLIFY**

WHITE HOODFAN COVER

PRIMARY SUITE LIGHT FIXTURE

HALF BATH ACCENT TILE FEATURE WALL

SEMI-PROFESSIONAL KOHLER KITCHEN FAUCET

### HALF BATH ACCENT TILE FEATURE WALL

SEMI-PROFESSIONAL KOHLER KITCHEN FAUCET