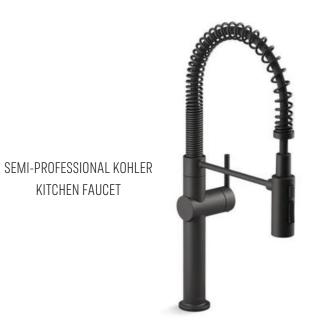

### Each Amplify personalization includes:

- Sleek kitchen hood fan
- Upgraded Kohler Semi-Professional style kitchen faucet
- Show-stopping feature wall in the main floor half bath
- Designer lighting in the primary suite
- Available for all six Cantiro Interior Styles: Shade, Birch, Midsummer, Shoreline, Nordic Elements, and Obsidian

### FARMHOUSE STYLE SHIPLAP

SEMI-PROFESSIONAL KOHLER **KITCHEN FAUCET** 

HALF BATH PAINTED BEADBOARD FEATURE WALL

## **OBSIDIAN AMPLIFY**

WHITE HOODFAN COVER

PRIMARY SUITE LIGHT FIXTURE

HALF BATH ACCENT TILE FEATURE WALL

SEMI-PROFESSIONAL KOHLER KITCHEN FAUCET

### HALF BATH ACCENT TILE FEATURE WALL

SEMI-PROFESSIONAL KOHLER KITCHEN FAUCET