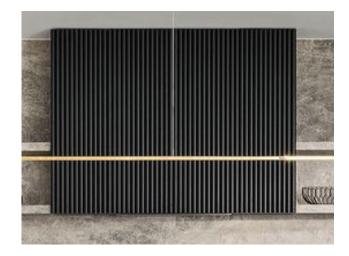

## NORDIC ELEMENTS AMPLIFY

MATTE BLACK FLUTED HOODFAN COVER

PRIMARY SUITE LIGHT FIXTURE

HALF BATH WOOD SLAT FEATURE WALL

## SHADE AMPLIFY

MATTE BLACK FLUTED HOODFAN COVER

PRIMARY SUITE LIGHT FIXTURE