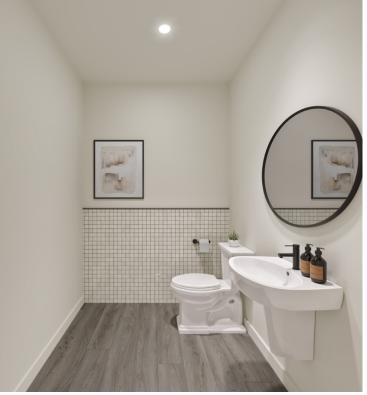

## SHADE AMPLIFY

MATTE BLACK FLUTED HOODFAN COVER

PRIMARY SUITE LIGHT FIXTURE

### HALF BATH ACCENT TILE FEATURE WALL

SEMI-PROFESSIONAL KOHLER KITCHEN FAUCET