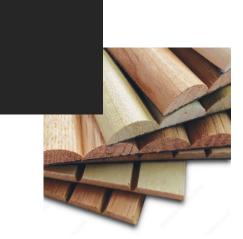

## SHORELINE AMPLIFY

WOOD SLAT FINISH HOODFAN COVER

PRIMARY SUITE LIGHT FIXTURE

HALF BATH WOOD CEILING FEATURE

HALF BATH LIGHT FIXTURE