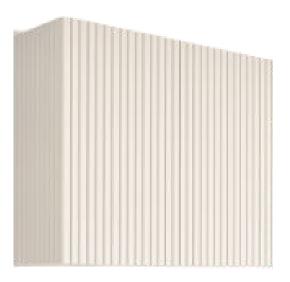

## NORDIC ELEMENTS AMPLIFY

MATTE BLACK FLUTED HOODFAN COVER

PRIMARY SUITE LIGHT FIXTURE

HALF BATH WOOD SLAT FEATURE WALL