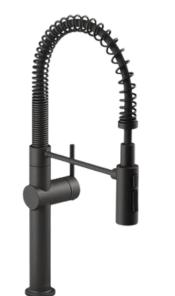

### Each Amplify personalization includes:

- Sleek kitchen hood fan
- Upgraded Kohler Semi-Professional style kitchen faucet
- Show-stopping feature wall in the main floor half bath
- Designer lighting in the primary suite
- Available for all six Cantiro Interior Styles: Shade, Birch, Midsummer, Shoreline, Nordic Elements, and Obsidian

### FARMHOUSE STYLE SHIPLAP

SEMI-PROFESSIONAL KOHLER **KITCHEN FAUCET** 

HALF BATH PAINTED BEADBOARD FEATURE WALL