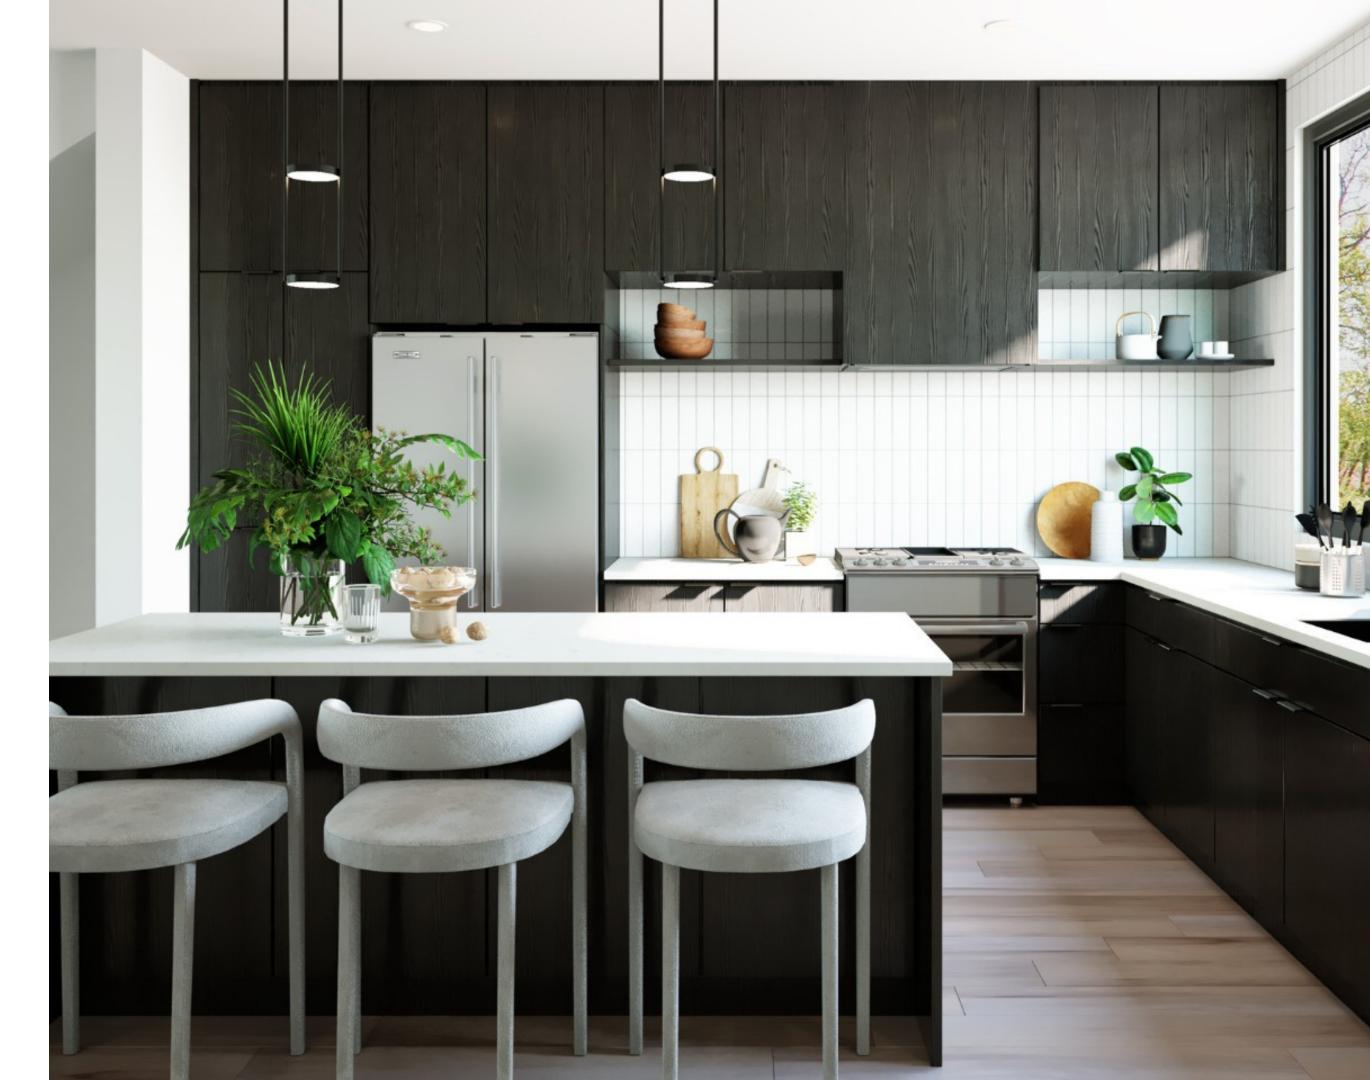

## DUSK

A bold, shadowed & moody design paired with soft curves, muted colours & patterns. Plays on tonal light and texture. Impactful.

This interior style is all about balance – darker elements offset by lighter ones. Bold, carbon cabinets, grounded by European white oak flooring. The 'artisan crafted' elongated subway backsplash pairs perfectly with the soft, opaque, light grey countertops traversed with soft charcoal veins to achieve a luxurious look-andfeel. The organic lines of the lighting are pulled together with black accents as a grounding touch throughout the home.