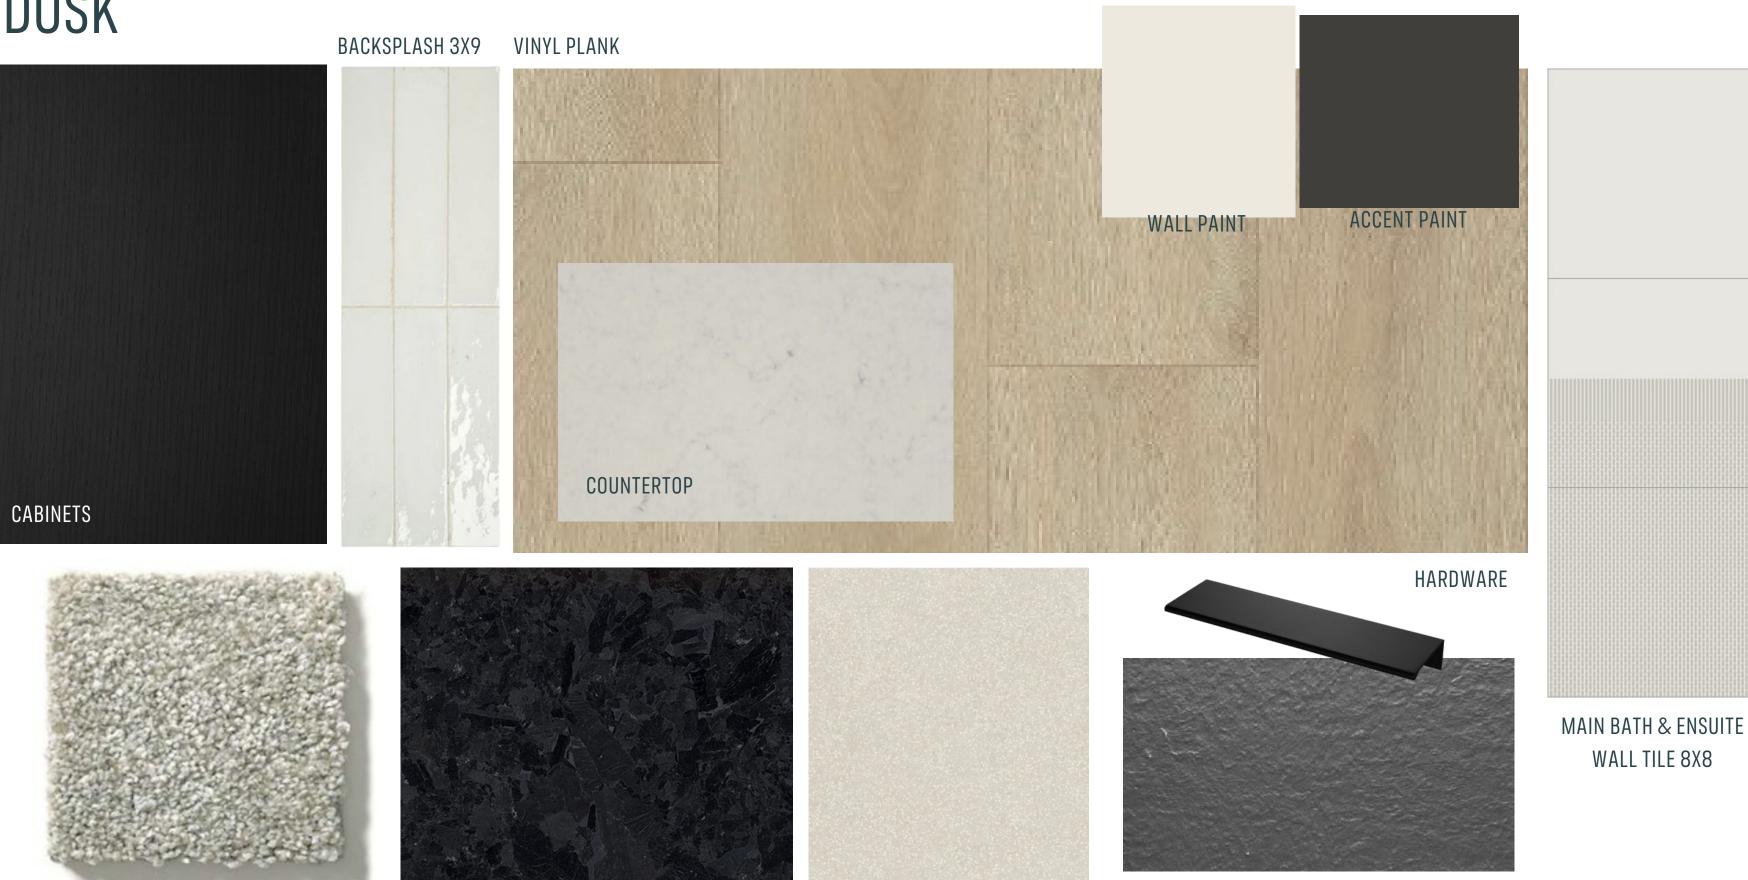

## DUSK

A bold, shadowed & moody design paired with soft curves, muted colours & patterns. Plays on tonal light and texture. Impactful.

This interior style is all about balance – darker elements offset by lighter ones. Bold, carbon cabinets, grounded by European white oak flooring. The 'artisan crafted' elongated subway backsplash pairs perfectly with the soft, opaque, light grey countertops traversed with soft charcoal veins to achieve a luxurious look-andfeel. The organic lines of the lighting are pulled together with black accents as a grounding touch throughout the home.