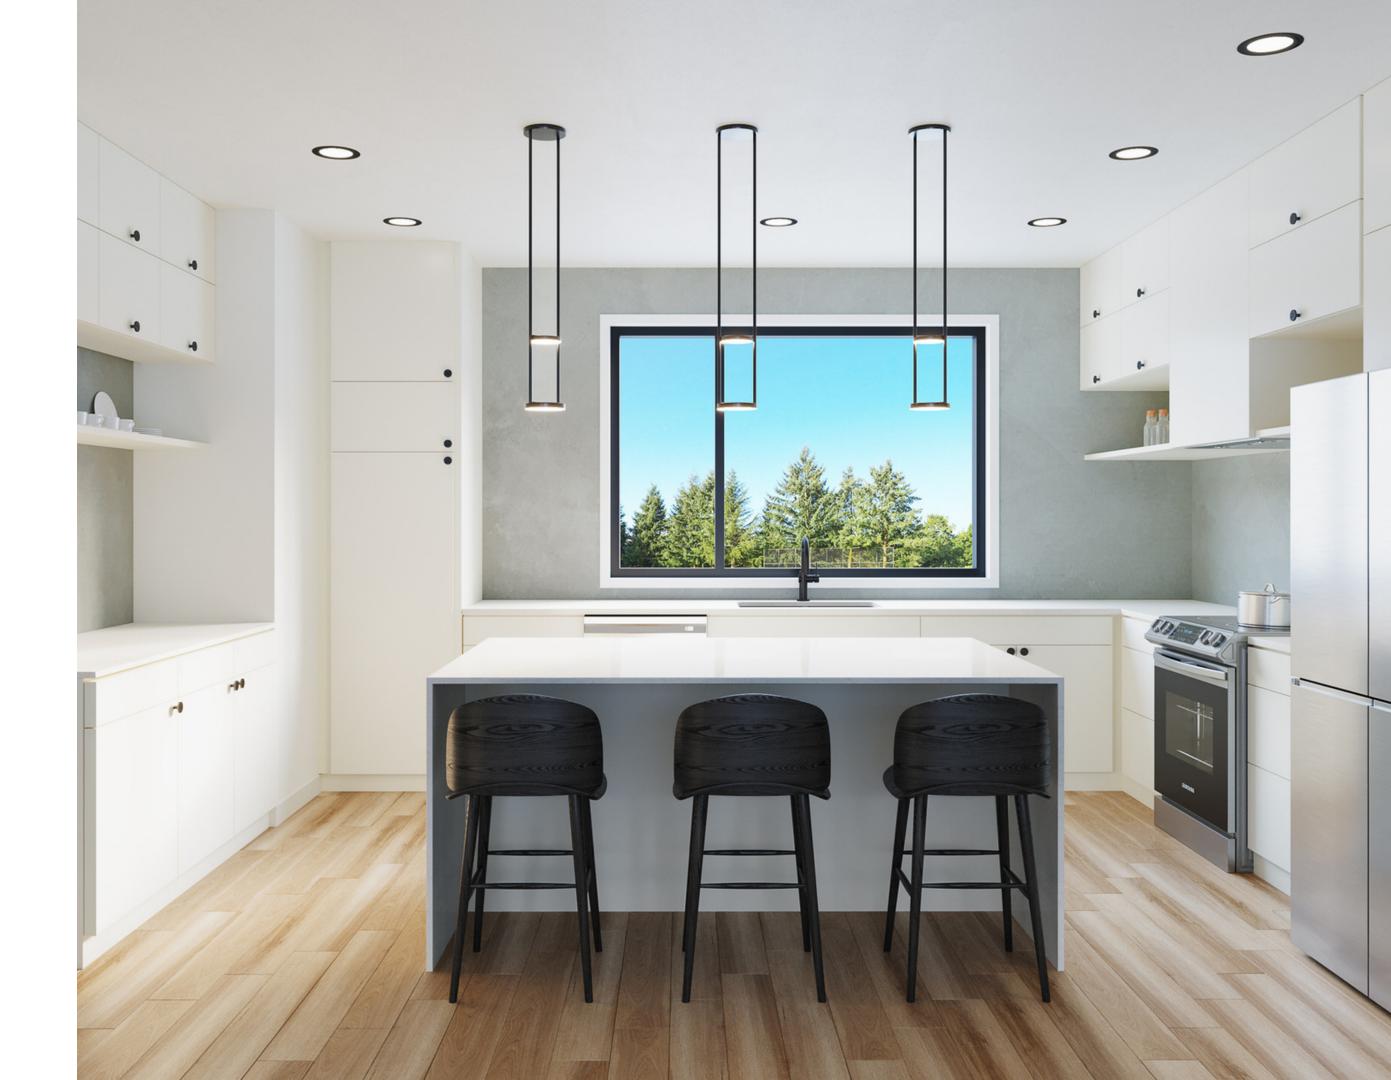

## DAWN

This clean, soft & understated palette is juxtaposed with warm natural tones. Monochrome, with lowlights and highlights throughout. Harmonious.

Creamy cabinets, grounded by warm wideplank character grade hardwood. Large Format Clay backsplash harmonize with the soft movement of warm powder grey veining in ivory countertops to form a timeless look. Black accents in hardware, faucets and clean lighting add the perfect finishing touch to the home.