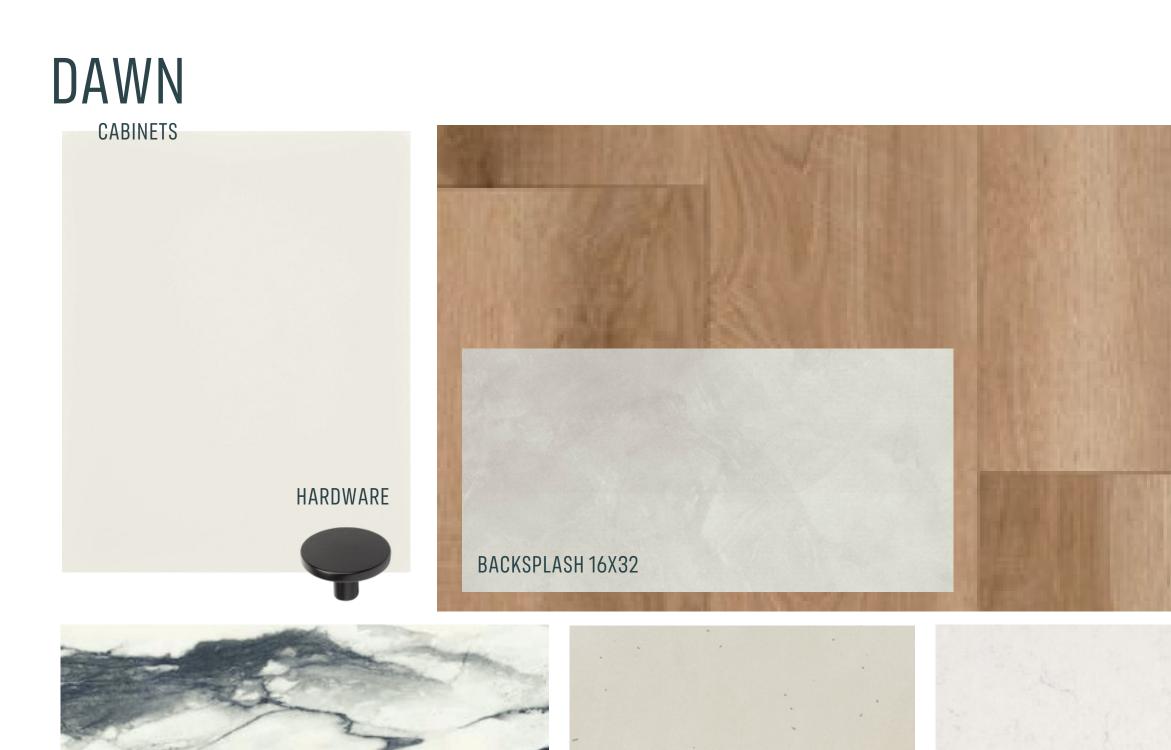

## DAWN

This clean, soft & understated palette is juxtaposed with warm natural tones. Monochrome, with lowlights and highlights throughout. Harmonious.

Creamy cabinets, grounded by warm wideplank character grade hardwood. Large Format Clay backsplash harmonize with the soft movement of warm powder grey veining in ivory countertops to form a timeless look. Black accents in hardware, faucets and clean lighting add the perfect finishing touch to the home.