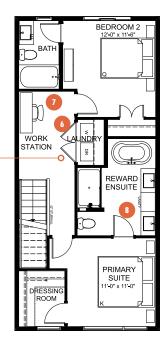

# UPPER FLOOR OPTION Laundry

## **UPPER FLOOR** 664 SQ. FT.

- Large pantry and broom closet for keeping your groceries and small appliances organized
- 2 Open kitchen to allow for quick meal prep and easy casual dining
  - Designated dining area that comfortably seats 8
- Spacious lounge with space for everyone to put up their feet
- 5 Expansive outdoor lounge to enjoy the warm summer evenings
- Convenient upper floor laundry space to make laundry a breeze
- 7 Flexible spaces for workstations

Luxurious ensuite with tiled shower, dual sinks and makeup vanity for efficient mornings and relaxing evenings