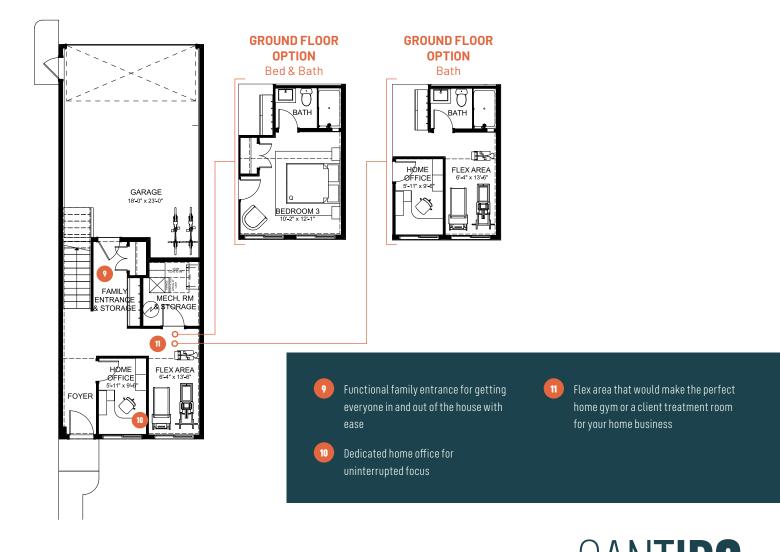

### The Career Park View home is designed for those who strike a balance between their work life and family life.

The ground floor has thoughtfully designed spaces for both work and play - a dedicated home office for uninterrupted focus and a flex area for your home gym or client treatment room. The main floor flows effortlessly from the expansive outdoor lounge, all the way through to your kitchen. Move upstairs to find your own private retreat a primary suite with oversized dressing room and a luxurious ensuite complete with tiled shower, free-standing soaker tub, dual sinks and a built-in makeup vanity. Your morning routines will be effortless and your nightly wind-downs rewarding.

## CAREER PARK VIEW 18

2 BEDROOMS | 2.5 BATHS | 1,752 SQ. FT. | 18' POCKET

========

 $\equiv$  homes

**GROUND FLOOR** 386 SQ. FT.