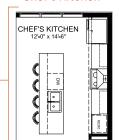

THS | 1,752 SQ. FT. | 18' POCKET

### The Career Park View home is designed for those who strike a balance between their work life and family life.

The ground floor has thoughtfully designed spaces for both work and play - a dedicated home office for uninterrupted focus and a flex area for your home gym or client treatment room. The main floor flows effortlessly from the expansive outdoor lounge, all the way through to your kitchen. Move upstairs to find your own private retreat a primary suite with oversized dressing room and a luxurious ensuite complete with tiled shower, free-standing soaker tub, dual sinks and a built-in makeup vanity. Your morning routines will be effortless and your nightly wind-downs rewarding.

#### MAIN FLOOR 702 SO. FT.



#### MAIN FLOOR OPTION Chef's Kitchen



# UPPER FLOOR OPTION Laundry

## **UPPER FLOOR** 664 SQ. FT.



- Large pantry and broom closet for keeping your groceries and small appliances organized
- 2 Open kitchen to allow for quick meal prep and easy casual dining
  - Designated dining area that comfortably seats 8
- Spacious lounge with space for everyone to put up their feet
- 5 Expansive outdoor lounge to enjoy the warm summer evenings
- Convenient upper floor laundry space to make laundry a breeze
- 7 Flexible spaces for workstations

Luxurious ensuite with tiled shower, dual sinks and makeup vanity for efficient mornings and relaxing evenings





## CAREER PARK VIEW 18

2 BEDROOMS | 2.5 BATHS | 1,752 SQ. FT. | 18' POCKET

========

 $\equiv$  homes

**GROUND FLOOR** 386 SQ. FT.