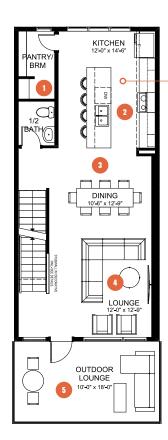

#### MAIN FLOOR 702 SO. FT.

## **UPPER FLOOR** 664 SQ. FT.

- Large pantry and broom closet for keeping your groceries and small appliances organized
- 2 Open kitchen to allow for quick meal prep and easy casual dining
  - Designated dining area that comfortably seats 8
- Spacious lounge with space for everyone to put up their feet
- 5 Expansive outdoor lounge to enjoy the warm summer evenings
- Convenient upper floor laundry space to make laundry a breeze
- 7 Flexible spaces for workstations