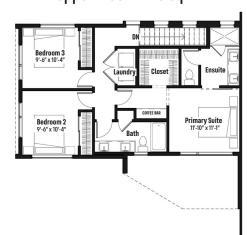

# **SOUTH BUILDING - #6**





Main Floor - 804 sq. ft.



Upper Floor - 798 sq. ft.





## **ASCENSION BLOCK LOT MAP**



### **LEGEND**

□ North Building

South Building

#### **Exclusive Location Near Downtown**

Ascension Block is a unique enclave nestled between 124th Street and Glenora – steps from boutique shops and cafes and minutes to downtown. An impressively walkable area invites you to spend more time doing the things you love and less time getting there.

#### **Proximity to Nature**

Easy connections to the river valley and a neighbouring ravine give you nature and recreation on your doorstep. Immerse yourself in tranquil greenspace, just moments from your home.

#### **Elevated Architecture**

Eleven premier townhomes feature contemporary architecture inside and out. Each home comes with high-end curb appeal and impressive interior aesthetics.

Experience el