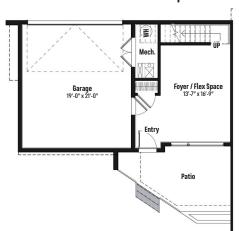

# **SOUTH BUILDING - #6**





Main Floor - 804 sq. ft.



Upper Floor - 798 sq. ft.





## **ASCENSION BLOCK LOT MAP**



### **LEGEND**

□ North Building

South Building

#### **Exclusive Location Near Downtown**

Ascension Block is a unique enclave nestled between 124th Street and Glenora – steps from boutique shops and cafes and minutes to downtown. An impressively walkable area invites you to spend more time doing the things you love and less time getting there.

#### **Proximity to Nature**

Easy connections to the river valley and a neighbouring ravine give you nature and recreation on your doorstep. Immerse yourself in tranquil greenspace, just moments from your home.

#### **Elevated Architecture**

Eleven premier townhomes feature contemporary architecture inside and out. Each home comes with high-end curb