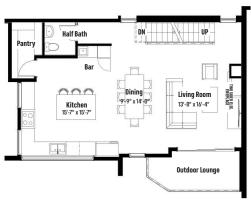

# **SOUTH BUILDING - #6**





Main Floor - 804 sq. ft.



Upper Floor - 798 sq. ft.





## **ASCENSION BLOCK LOT MAP**



### **LEGEND**

□ North Building

South Building

#### **Exclusive Location Near Downtown**

Ascension Block is a unique enclave nestled between 124th Street and Glenora – steps from boutique shops and cafes and minutes to downtown. An impressively walkable area invites you to spend more time doing the things you love and less time getting there.

#### **Proximity to Nature**

Easy connections to the river valley and a neighbouring ravine give you nature and recreation on your doorstep. Immerse yourself in tranquil greenspace, just moments from your home.

#### **Elevated Architecture**

Eleven premier townhomes feature contemporary architecture inside and out. Each home comes with high-end curb appeal and impressive interi