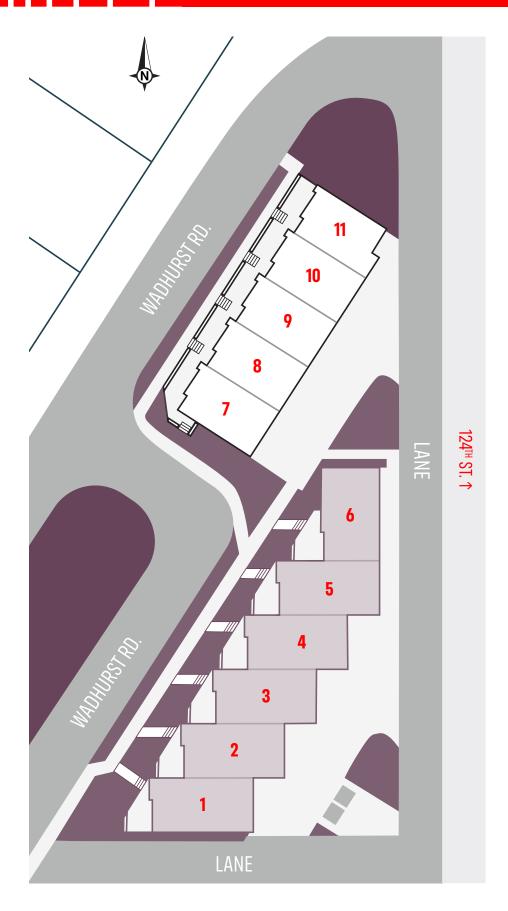

## **ASCENSION BLOCK LOT MAP**

### **LEGEND**

□ North Building

South Building