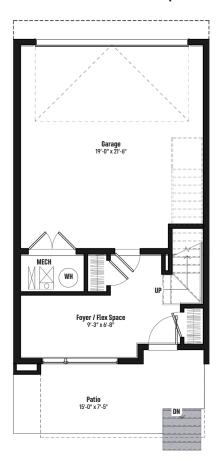

# NORTH BUILDING - #8-10

Ground Floor - 233 sq. ft.

Main Floor - 713 sq. ft.

Upper Floor - 686 sq. ft.

**3** BEDROOMS | **2.5** BATHS | INTERIOR **1,632** SQ. FT. OUTDOOR LOUNGE **145** SQ. FT. | PATIO **140** SQ. FT.

## **ASCENSION BLOCK LOT MAP**

### **LEGEND**

□ South Building