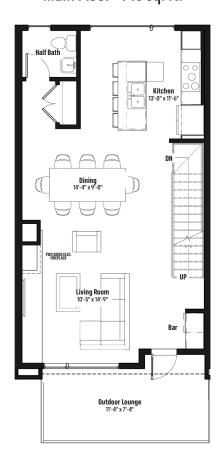

# NORTH BUILDING - #8-10

Ground Floor - 233 sq. ft.

Main Floor - 713 sq. ft.

Upper Floor - 686 sq. ft.

**3** BEDROOMS | **2.5** BATHS | INTERIOR **1,632** SQ. FT. OUTDOOR LOUNGE **145** SQ. FT. | PATIO **140** SQ. FT.