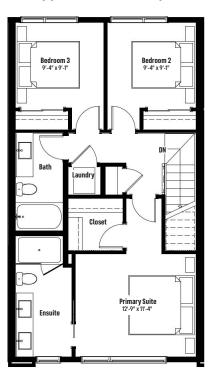

# NORTH BUILDING - #8-10

Ground Floor - 233 sq. ft.

Main Floor - 713 sq. ft.

Upper Floor - 686 sq. ft.

**3** BEDROOMS | **2.5** BATHS | INTERIOR **1,632** SQ. FT. OUTDOOR LOUNGE **145** SQ. FT. | PATIO **140** SQ. FT.