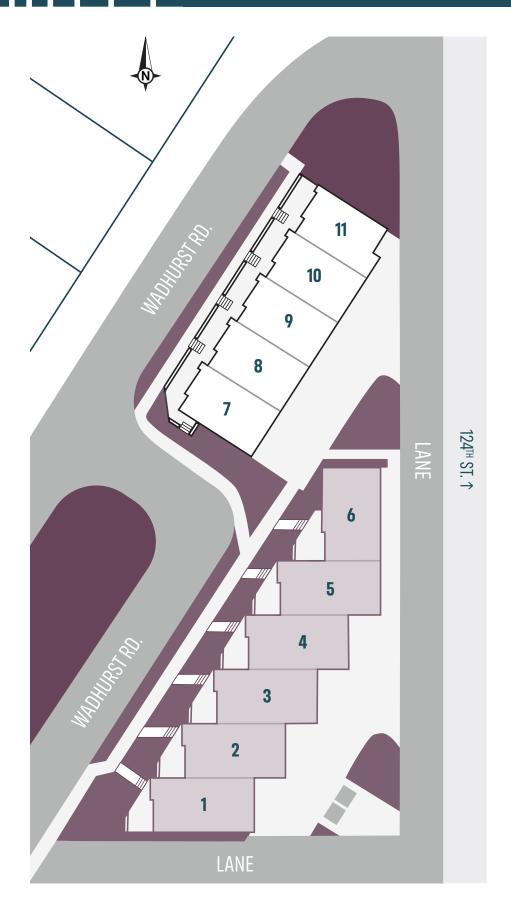

# NORTH BUILDING - #8-10

Ground Floor - 233 sq. ft.



Main Floor - 713 sq. ft.



Upper Floor - 686 sq. ft.





**3** BEDROOMS | **2.5** BATHS | INTERIOR **1,632** SQ. FT. OUTDOOR LOUNGE **145** SQ. FT. | PATIO **140** SQ. FT.

## **ASCENSION BLOCK LOT MAP**



### **LEGEND**

□ South Building

#### **Exclusive Location Near Downtown**

Ascension Block is a unique enclave nestled between 124th Street and Glenora – steps from boutique shops and cafes and minutes to downtown. An impressively walkable area invites you to spend more time doing the things you love and less time getting there.

#### **Proximity to Nature**

Easy connections to the river valley and a neighbouring ravine give you nature and recreation on your doorstep. Immerse yourself in tranquil greenspace, just moments from your home.

#### **Elevated Architecture**

Eleven premier townhomes feature contemporary architecture inside and out. Each home comes with high-end curb appeal and impressive interior aesthetics.

Experience elevated living in an exclusive infill location. Learn