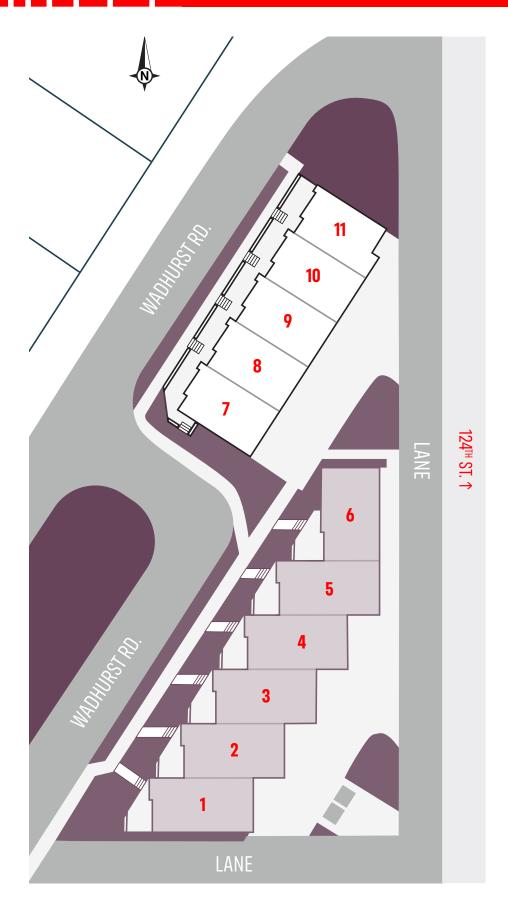

# **ASCENSION BLOCK LOT MAP**

### **LEGEND**

□ North Building

South Building

#### **Exclusive Location Near Downtown**

Ascension Block is a unique enclave nestled between 124th Street and Glenora – steps from boutique shops and cafes and minutes to downtown. An impressively walkable area invites you to spend more time doing the things you love and less time getting there.

#### **Proximity to Nature**

Easy connections to the river valley and a neighbouring ravine give you nature and recreation on your doorstep. Immerse yourself in tranquil greenspace, just moments from your home.

#### **Elevated Architecture**

Eleven premier townhomes feature contemporary architecture inside and out. Each home comes with high-end curb appeal and impressive interior aesthetics.

Experience elevated living in an exclusive infill location. Learn more at AscensionBlock.ca