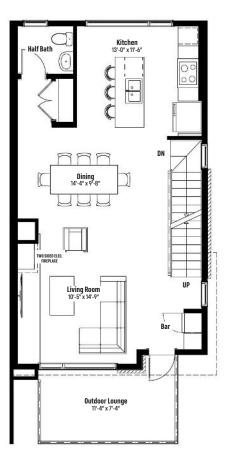

## Ground Floor - 233 sq. ft.

Main Floor - 713 sq. ft.

Upper Floor - 699 sq. ft.

ASCENSION BLOCK by CANTIRO

**3** BEDROOMS | **2.5** BATHS | INTERIOR **1,646** SQ. FT. OUTDOOR LOUNGE **118** SQ. FT. | PATIO **198** SQ. FT.