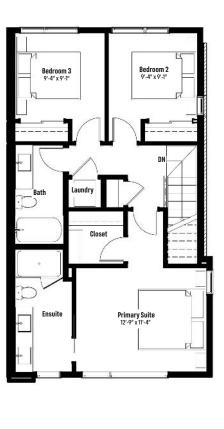

## Ground Floor - 233 sq. ft.

Main Floor - 713 sq. ft.

Upper Floor - 699 sq. ft.

ASCENSION BLOCK by CANTIRO

**3** BEDROOMS | **2.5** BATHS | INTERIOR **1,646** SQ. FT. OUTDOOR LOUNGE **118** SQ. FT. | PATIO **198** SQ. FT.