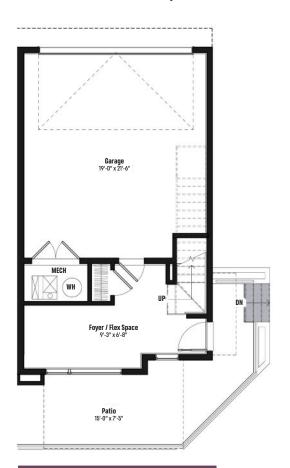

## Ground Floor - 233 sq. ft.

Main Floor - 713 sq. ft.

Upper Floor - 699 sq. ft.

ASCENSION BLOCK by CANTIRO

**3** BEDROOMS | **2.5** BATHS | INTERIOR **1,646** SQ. FT. OUTDOOR LOUNGE **118** SQ. FT. | PATIO **198** SQ. FT.