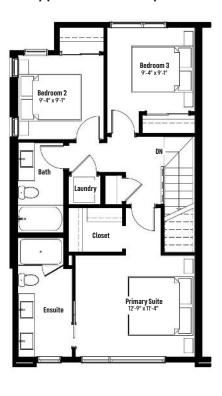

## Ground Floor - 140 sq. ft.

Main Floor - 699 sq. ft.

Upper Floor - 672 sq. ft.