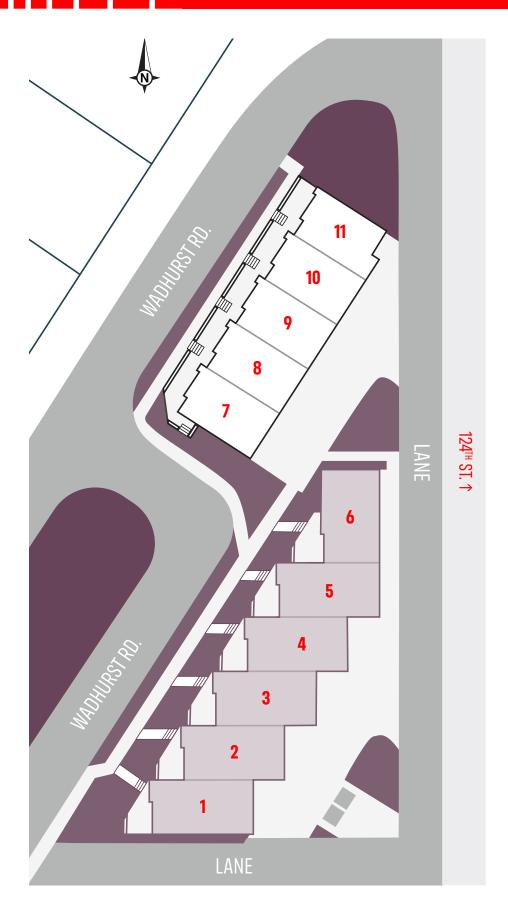

# **ASCENSION BLOCK LOT MAP**

### **LEGEND**

#### **Elevated Architecture**

Eleven premier townhomes feature contemporary architecture inside and out. Each home comes with high-end curb appeal and impressive interior aesthetics.

Experience elevated living in an exclusive infill location. Learn more at AscensionBlock.ca