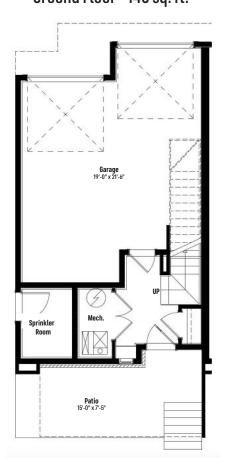

## Ground Floor - 140 sq. ft.

Main Floor - 699 sq. ft.

Upper Floor - 672 sq. ft.