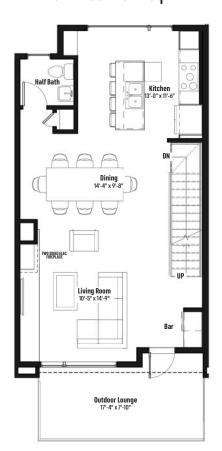

## Ground Floor - 140 sq. ft.

Main Floor - 699 sq. ft.

Upper Floor - 672 sq. ft.