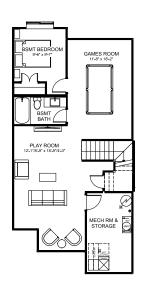

## BASEMENT DEVELOPMENT OPTION

805 SQ. FT.

#### SECONDARY SUITE OPTION

Basement Development 805 SQ. FT.

- 6 Spacious family room for sharing quality time together
- 7 Oversized primary suite to provide extra space for personal downtime
- 3 Large secondary bedrooms for every member of your family
- Purposeful linen closet for extra storage
- Large laundry room with additional storage for when you need it