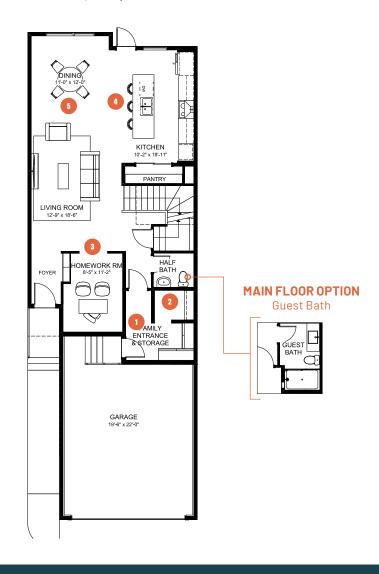

### **MAIN FLOOR** 1,033 SQ. FT.

- Functional family entrance for getting everyone in and out of the house with ease
- 2 Convenient storage space for keeping everyone's seasonal gear organized
- 3 Main floor den that's perfect as a homework room or space to host overnight guests
- Oversized island for casual seating to be close to the cook
- The dining and living room locations can be switched to fit your needs