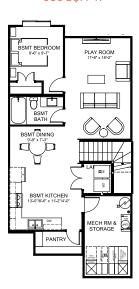

## BASEMENT DEVELOPMENT OPTION

805 SQ. FT.

#### SECONDARY SUITE OPTION

Basement Development 805 SQ. FT.

- 6 Spacious family room for sharing quality time together
- 7 Oversized primary suite to provide extra space for personal downtime
- 3 Large secondary bedrooms for every member of your family
- Purposeful linen closet for extra storage
- Large laundry room with additional storage for when you need it