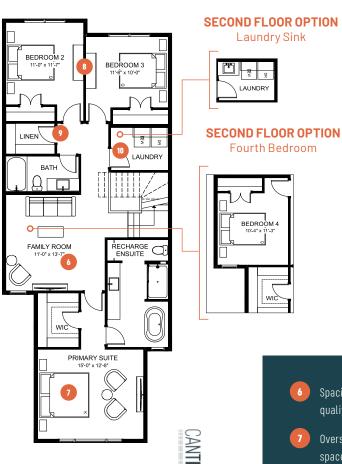

### SECOND FLOOR 1,210 SQ. FT.

#### SECONDARY SUITE OPTION

Basement Development 805 SQ. FT.

- 6 Spacious family room for sharing quality time together
- 7 Oversized primary suite to provide extra space for personal downtime
- 3 Large secondary bedrooms for every member of your family
- Purposeful linen closet for extra storage
- Large laundry room with additional storage for when you need it