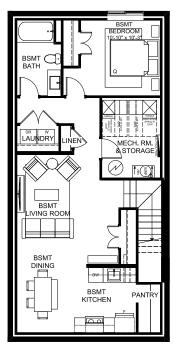

#### BASEMENT DEVELOPMENT OPTION 820 SQ. FT.

- Spacious family room for sharing quality time together
- Flexible space for dedicated homework stations