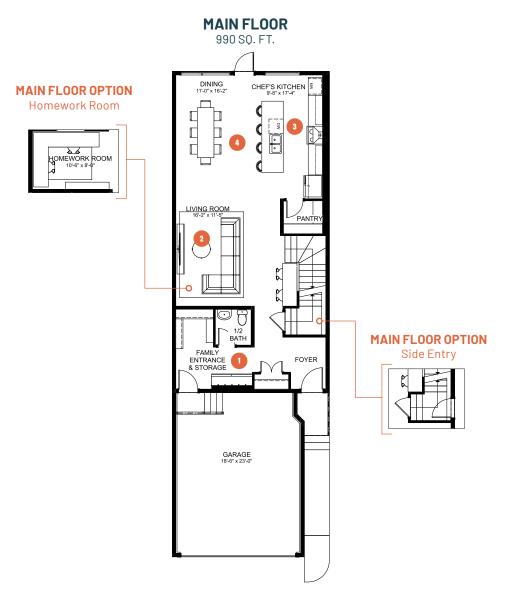

## **FAMILY CENTERED 22**

3 BEDROOMS | 2.5 BATHS | 2,130 SQ. FT. | 22' POCKET

### Family time comes first.

Life is busy, but you prioritize spending time together. Your ideal way to spend your evenings and weekends includes cozy movie nights on the couch or playing your favourite board games as a family. Family Centered is designed to help you achieve that. The large, central living room is the heart of the home, where your most precious memories are created. The family entrance and storage room coming from the garage includes ample storage for all your family's coats and shoes. The large kitchen creates the perfect backdrop for meal prep. Upstairs includes a spacious central family room, two large secondary bedrooms for the kids, and a luxurious primary suite to recharge.

- Functional family entrance for getting everyone in and out of the house with ease
- Oversized central living room with
  space for everyone to put up their feet
- 3 Large kitchen with effortless flow for easy meal prep or grab-and-go meals
- Designated dining area that comfortably seats 8 for great family dinners