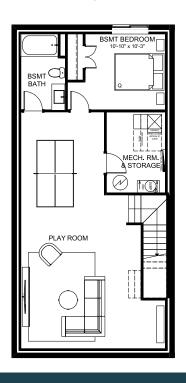

#### BASEMENT DEVELOPMENT OPTION 820 SQ. FT.

- Spacious family room for sharing quality time together
- Flexible space for dedicated homework stations