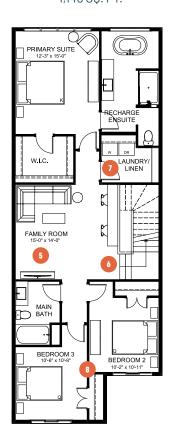

#### SECOND FLOOR 1,140 SQ. FT.

#### SECONDARY SUITE OPTION

Basement Development 820 SQ. FT.

- Purposeful laundry room with extra storage space for when you need it
- 8 Large secondary bedrooms for every member of the family