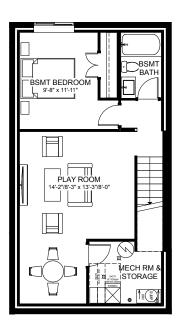

## **BASEMENT DEVELOPMENT OPTION**573 SQ. FT.

- Spacious family room for sharing quality time together
- Oversized primary suite to provide extra space for personal downtime
- Convenient second floor laundry to make washing and drying a breeze