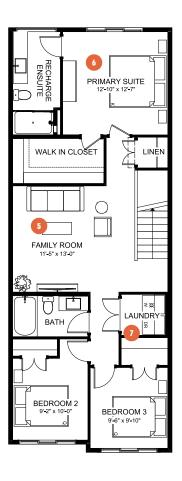

#### **SECOND FLOOR** 990 SQ. FT.

## **BASEMENT DEVELOPMENT OPTION**573 SQ. FT.

- Spacious family room for sharing quality time together
- Oversized primary suite to provide extra space for personal downtime
- Convenient second floor laundry to make washing and drying a breeze