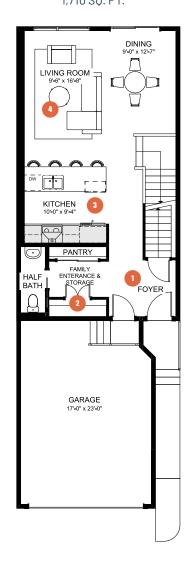

### **MAIN FLOOR** 1,710 SO. FT.

Your work and home lives are starting to take off and you want a home that gives you everything you need while supporting how you live.

With Family Aspire you can have it all. A kitchen designed for casual dining and quick meal prep with a view of the open-concept main floor and great room where all the family activities happen. The family entrance and storage room gives you a place for seasonal wear and sports equipment. More space for your family to grow. This home was designed to help you build a foundation for an amazing life.

- Functional family entrance to seamlessly get everyone in and out of the house
- 2 Handy storage space for keeping seasonal wear and weekend activity equipment organized
- 3 Kitchen with great flow for easy meal prep and watching the kids as they play
- Spacious living room with space for everyone to put their feet up