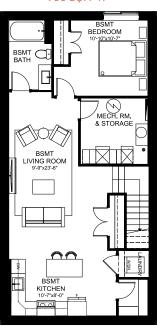

## BASEMENT DEVELOPMENT OPTION

817 SQ. FT.

#### SECONDARY SUITE OPTION

Basement Development 798 SQ. FT.

- Spacious family room for sharing quality time together
- Flexible space for additional homework stations
- Purposeful laundry room with extra storage space for when you need it
- Large secondary bedrooms for every member of the family