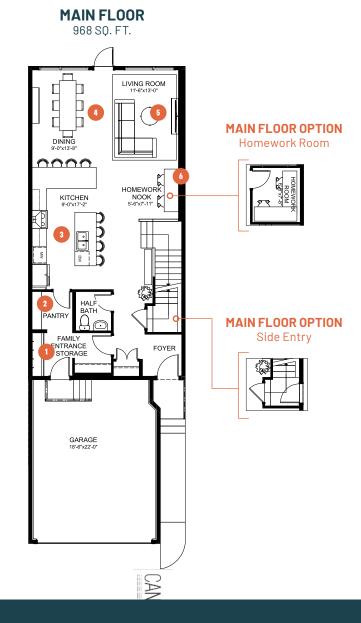

## **FAMILY ACHIEVE 22**

3 BEDROOMS | 2.5 BATHS | 2,085 SQ. FT. | 22' POCKET

#### Your family wants it all.

You value reaching your goals together and celebrating your successes. Family Achieve includes work and homework stations for the whole family, so each person has a space to focus on their goals. The kitchen includes two expansive eating bars to fuel your family and get them out the door. Upstairs you will find a family room for shared time together after a long day on the go, two large secondary bedrooms with space for a study area, and a primary suite where you can recharge your batteries after giving life your all.

- Functional family entrance for getting everyone in and out of the house with ease
- Large walkthrough pantry for keeping your groceries and small appliances organized
- Large kitchen with two expansive eating bars for easy meal prep or graband-go meals
- Designated dining area for great family dinners
- Oversized living room with space for everyone to put up their feet
- Dedicated homework nook for space for the kids to focus

# FAMILY ACHIEVE 22

**3** BEDROOMS | **2.5** BATHS | **2,085** SQ. FT. | **22'** POCKET