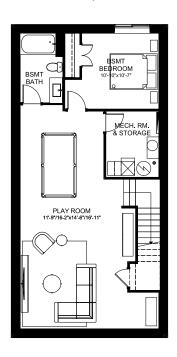

## BASEMENT DEVELOPMENT OPTION

817 SQ. FT.

#### SECONDARY SUITE OPTION

Basement Development 798 SQ. FT.

- Spacious family room for sharing quality time together
- Flexible space for additional homework stations
- Purposeful laundry room with extra storage space for when you need it
- Large secondary bedrooms for every member of the family