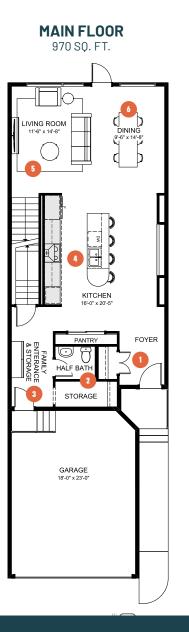

Open guest reception with ample storage to give your guests a warm welcome

Tucked away guest bath for added privacy

Large storage room to house your family's essentials away from your main entertaining space

4 Kitchen with large counterspace to make cooking and serving your guests effortless

Spacious gathering room for amazing company and conversations

Dedicated dining space that can comfortably host up to 8 for dinner