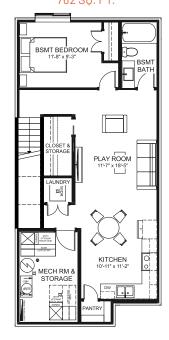

## ENTERTAIN ENGAGE 22

3 BEDROOMS | 2.5 BATHS | 2,132 SQ. FT. | 22' POCKET

**SECOND FLOOR** 

1,162 SQ. FT.

SECOND FLOOR OPTION Walk in Closet Door

BASEMENT DEVELOPMENT OPTION 762 SQ. FT.

SECONDARY SUITE OPTION Basement Development 762 SQ. FT.