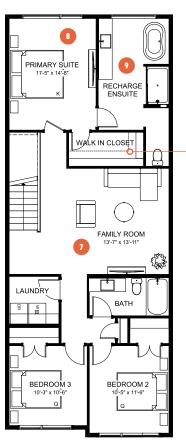

Large central recreation room lets you bring the fun upstairs

8 Relaxing primary suite to wind down after a night of hosting Luxurious ensuite with free standing soaker tub and fully tiled shower to treat yourself after treating others

9