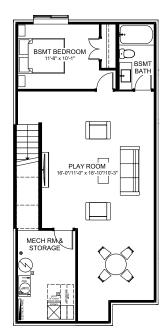

## ENTERTAIN ENGAGE 22

3 BEDROOMS | 2.5 BATHS | 2,132 SQ. FT. | 22' POCKET

**SECOND FLOOR** 

1,162 SQ. FT.

SECOND FLOOR OPTION Walk in Closet Door

BASEMENT DEVELOPMENT OPTION 762 SQ. FT.

SECONDARY SUITE OPTION Basement Development 762 SQ. FT.