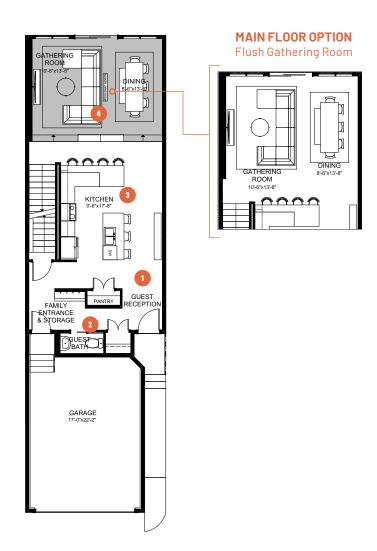

### MAIN FLOOR 888 SQ. FT.

- Open guest reception with storage to give your guests a warm welcome
- Tucked away guest bath for added privacy
- A kitchen with two expansive serving bars to make cooking and serving your guests effortless
- A sunken gathering and dining room will be sure to "wow" your quests