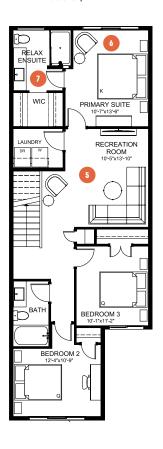

n—an elevated kitchen space, a sunken gathering room with 11' ceilings, and two serving bars to present the perfect menu of delicious food and signature cocktails. Upstairs, a large recreation room lets you bring the fun and games to a new level. Your primary suite includes an impressive ensuite with tiled shower, and space to rest after the party is over.

### MAIN FLOOR 888 SQ. FT.



- Open guest reception with storage to give your guests a warm welcome
- Tucked away guest bath for added privacy
- A kitchen with two expansive serving bars to make cooking and serving your guests effortless
- A sunken gathering and dining room will be sure to "wow" your quests





# ENTERTAIN ELEVATE 20

**3** BEDROOMS | **2.5** BATHS | **1,868** SQ. FT. | **20'** POCKET

# **SECOND FLOOR** 980 SQ. FT.



## BASEMENT DEVELOPMENT OPTION 694 SO. FT.



- Impressive recreation room for hosting all your friends and family for the big game or latest movie
- Relaxing primary suite with extra space to wind down after a night of hosting
- Luxurious ensuite with fully tiled shower to treat yourself after treating others