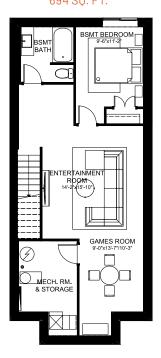

## BASEMENT DEVELOPMENT OPTION 694 SO. FT.

- Impressive recreation room for hosting all your friends and family for the big game or latest movie
- Relaxing primary suite with extra space to wind down after a night of hosting
- Luxurious ensuite with fully tiled shower to treat yourself after treating others