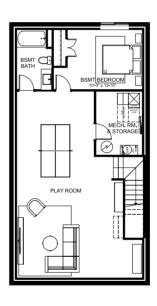

r family's coats and shoes. The large kitchen creates the perfect backdrop for meal prep. Upstairs includes a spacious central family room, two large secondary bedrooms for the kids, and a luxurious primary suite to recharge.



- Functional family entrance for getting everyone in and out of the house with ease
- 2 Oversized central living room with space for everyone to put up their feet
- 3 Large kitchen with effortless flow for easy meal prep or grab-and-go meals
- Designated dining area that comfortably seats 8 for great family dinners





# FAMILY CENTERED 24

**3** BEDROOMS | **2.5** BATHS | **2,293** SQ. FT. **24'** POCKET

#### SECOND FLOOR 1,213 SO. FT.



#### **SECOND FLOOR OPTION**

Fourth Bedroom Adds an additional 156 SQ. FT.



### BASEMENT DEVELOPMENT OPTION

908 SQ. FT.



#### SECONDARY SUITE OPTION

Basement Development 908 SO. FT.



- Spacious family room for sharing quality time together
- 6 Flexible space for dedicated homework stations
- Purposeful laundry room with extra storage space for when you need it
- 8 Large secondary bedrooms for every member of the family