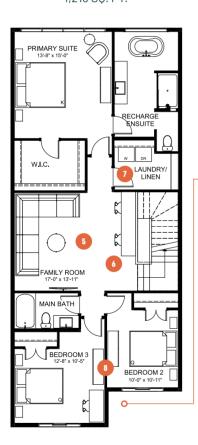

#### SECOND FLOOR 1,213 SO. FT.

#### **SECOND FLOOR OPTION**

Fourth Bedroom Adds an additional 156 SQ. FT.

#### SECONDARY SUITE OPTION

Basement Development 908 SO. FT.

- Spacious family room for sharing quality time together
- 6 Flexible space for dedicated homework stations
- Purposeful laundry room with extra storage space for when you need it
- 8 Large secondary bedrooms for every member of the family