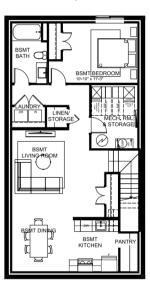

#### SECONDARY SUITE OPTION

Basement Development 908 SO. FT.

- Spacious family room for sharing quality time together
- 6 Flexible space for dedicated homework stations
- Purposeful laundry room with extra storage space for when you need it
- 8 Large secondary bedrooms for every member of the family