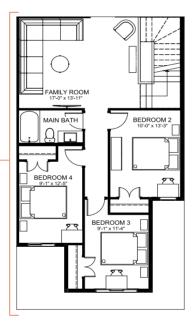

### BASEMENT DEVELOPMENT OPTION

908 SQ. FT.

#### SECONDARY SUITE OPTION

Basement Development 908 SO. FT.

- Spacious family room for sharing quality time together
- 6 Flexible space for dedicated homework stations
- Purposeful laundry room with extra storage space for when you need it
- 8 Large secondary bedrooms for every member of the family