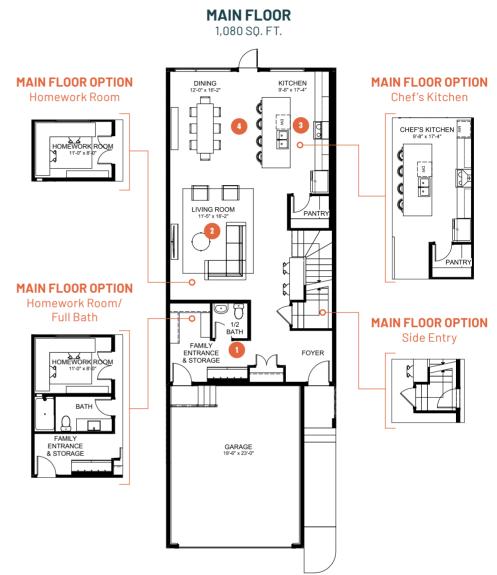

## **FAMILY CENTERED 24**

3 BEDROOMS | 2.5 BATHS | 2,293 SQ. FT. | 24' POCKET

#### Family time comes first.

Life is busy, but you prioritize spending time together. Your ideal way to spend your evenings and weekends includes cozy movie nights on the couch or playing your favourite board games as a family. Family Centered is designed to help you achieve that. The large, central living room is the heart of the home, where vour most precious memories are created. The family entrance and storage room coming from the garage includes ample storage for all your family's coats and shoes. The large kitchen creates the perfect backdrop for meal prep. Upstairs includes a spacious central family room, two large secondary bedrooms for the kids, and a luxurious primary suite to recharge.

- Functional family entrance for getting everyone in and out of the house with ease
- 2 Oversized central living room with space for everyone to put up their feet
- 3 Large kitchen with effortless flow for easy meal prep or grab-and-go meals
- Designated dining area that comfortably seats 8 for great family dinners