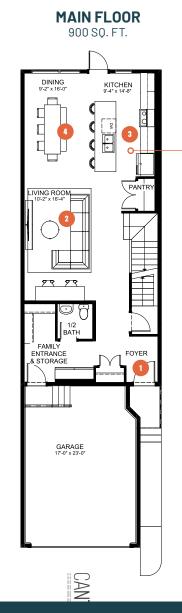

MAIN FLOOR OPTION Chef's Kitchen

Functional family entrance for getting everyone in and out of the house with ease

Oversized central living room with
space for everyone to put up their feet

Large kitchen with effortless flow for easy meal prep or grab-and-go meals

Designated dining area that

comfortably seats 8 for great family dinners

CANTIRO.