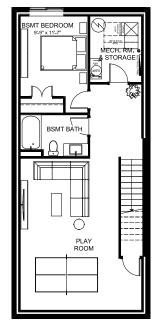

m coming from the garage includes ample storage for all your family's coats and shoes. The large kitchen creates the perfect backdrop for meal prep. Upstairs includes a spacious central family room, two large secondary bedrooms for the kids, and a luxurious primary suite to recharge.



MAIN FLOOR OPTION Chef's Kitchen



Functional family entrance for getting everyone in and out of the house with ease

Oversized central living room with
space for everyone to put up their feet

Large kitchen with effortless flow for easy meal prep or grab-and-go meals



Designated dining area that

comfortably seats 8 for great family dinners

CANTIRO.



## FAMILY CENTERED 20

3 BEDROOMS | 2.5 BATHS | 1,919 SQ. FT. | 20' POCKET

#### SECOND FLOOR 1,019 SQ. FT.



BASEMENT DEVELOPMENT OPTION 752 SQ. FT.







### cantiro.ca