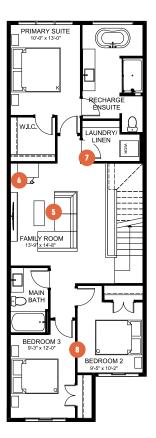

reated. The family entrance and storage room coming from the garage includes ample storage for all your family's coats and shoes. The large kitchen creates the perfect backdrop for meal prep. Upstairs includes a spacious central family room, two large secondary bedrooms for the kids, and a luxurious primary suite to recharge.



MAIN FLOOR OPTION Chef's Kitchen



Functional family entrance for getting everyone in and out of the house with ease

Oversized central living room with
space for everyone to put up their feet

Large kitchen with effortless flow for easy meal prep or grab-and-go meals



Designated dining area that

comfortably seats 8 for great family dinners

CANTIRO.



## FAMILY CENTERED 20

3 BEDROOMS | 2.5 BATHS | 1,919 SQ. FT. | 20' POCKET

#### SECOND FLOOR 1,019 SQ. FT.



BASEMENT DEVELOPMENT OPTION 752 SQ. FT.







### cantiro.ca