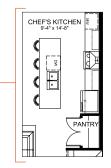

MAIN FLOOR OPTION Chef's Kitchen

Functional family entrance for getting everyone in and out of the house with ease

Oversized central living room with
space for everyone to put up their feet

Large kitchen with effortless flow for easy meal prep or grab-and-go meals