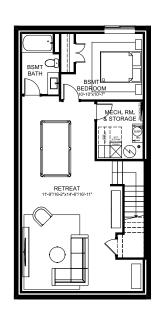

suite for melting away the stresses of the day. The kitchen has two breakfast bars for quick meal preps, and there's a main floor work station to support your work-from-home needs.



**MAIN FLOOR** 

- Functional family entrance for getting everyone in and out of the house with ease
- Large walkthrough pantry for keeping your groceries and small appliances organized
- Gourmet kitchen with two expansive eating bars for quick breakfasts and casual dining
- Oversized lounge with space for everyone to put up their feet
- Dedicated work station to help achieve your career aspirations





# CAREER ACHIEVE 22

3 BEDROOMS | 2.5 BATHS | 2,080 SQ. FT. | 22' POCKET

#### SECOND FLOOR

1,112 SQ. FT.



#### **SECOND FLOOR OPTION**

**Dressing Room** 



### BASEMENT DEVELOPMENT OPTION

817 SQ. FT.



#### SECONDARY SUITE OPTION

Basement Development 798 SQ. FT.



- Spacious central media room to unwind with a good movie and some popcorn
- Oversized primary suite to provide extra space to rest and recuperate after a long day
- Luxuriuos ensuite with free standing soaker tub to reward yourself after work hours are done
- Dual sinks and a makeup vanity to streamline your morning routine
- Large dressing room for seamless mornings