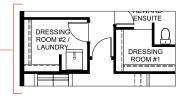

ite with expansive dressing room and a reward ensuite for melting away the stresses of the day. The kitchen has two breakfast bars for quick meal preps, and there's a main floor work station to support your work-from-home needs.



**MAIN FLOOR** 

- Functional family entrance for getting everyone in and out of the house with ease
- Large walkthrough pantry for keeping your groceries and small appliances organized
- Gourmet kitchen with two expansive eating bars for quick breakfasts and casual dining
- Oversized lounge with space for everyone to put up their feet
- Dedicated work station to help achieve your career aspirations





# CAREER ACHIEVE 22

3 BEDROOMS | 2.5 BATHS | 2,080 SQ. FT. | 22' POCKET

#### SECOND FLOOR

1,112 SQ. FT.



#### **SECOND FLOOR OPTION**

**Dressing Room** 



### BASEMENT DEVELOPMENT OPTION

817 SQ. FT.



#### SECONDARY SUITE OPTION

Basement Development 798 SQ. FT.



- Spacious central media room to unwind with a good movie and some popcorn
- Oversized primary suite to provide extra space to rest and recuperate after a long day
- Luxuriuos ensuite with free standing soaker tub to reward yourself after work hours are done
- Dual sinks and a makeup vanity to streamline your morning routine
- Large dressing room for seamless mornings