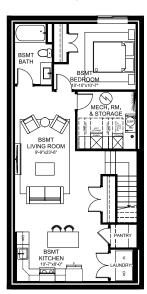

#### SECONDARY SUITE OPTION

Basement Development 798 SQ. FT.

- Spacious central media room to unwind with a good movie and some popcorn
- Oversized primary suite to provide extra space to rest and recuperate after a long day
- Luxuriuos ensuite with free standing soaker tub to reward yourself after work hours are done
- Dual sinks and a makeup vanity to streamline your morning routine
- Large dressing room for seamless mornings