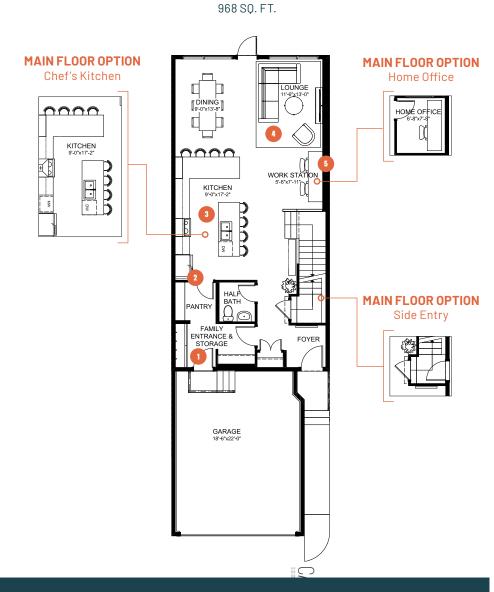

**MAIN FLOOR** 

- Functional family entrance for getting everyone in and out of the house with ease
- Large walkthrough pantry for keeping your groceries and small appliances organized
- Gourmet kitchen with two expansive eating bars for quick breakfasts and casual dining
- Oversized lounge with space for everyone to put up their feet
- Dedicated work station to help achieve your career aspirations