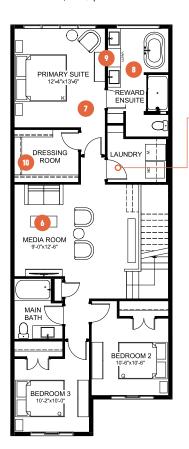

#### SECONDARY SUITE OPTION

Basement Development 798 SQ. FT.

- Spacious central media room to unwind with a good movie and some popcorn
- Oversized primary suite to provide extra space to rest and recuperate after a long day
- Luxuriuos ensuite with free standing soaker tub to reward yourself after work hours are done
- Dual sinks and a makeup vanity to streamline your morning routine
- Large dressing room for seamless mornings