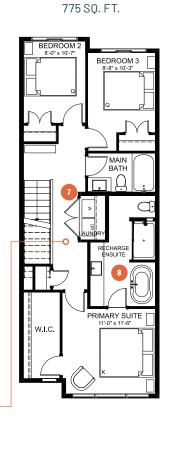

## **UPPER FLOOR**

- Large pantry and handy closets for keeping your groceries and small appliances organized
- Gourmet kitchen with two expansive eating bars for easy meal prep or graband-go meals
- Designated dining area that comfortably seats 8 for great family dinners
- Oversized living room with space for everyone to put up their feet
- Dedicated homework nook for space for the kids to focus
- Expansive outdoor lounge to enjoy the warm summer evenings
- Convenient upper floor laundry space to make laundry a breeze

WIC

PRIMARY SUITE 11'-6" x 10'-10"

Luxurious primary suite to recharge your batteries after a busy day