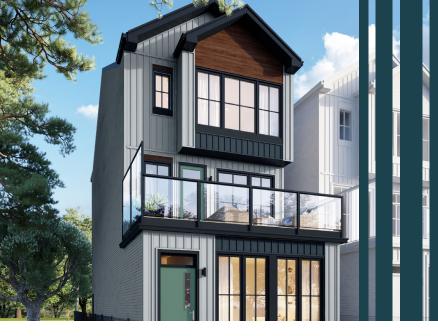

# FAMILY SKY VIEW 18

2 BEDROOMS | 2.5 BATHS | 1,981 SQ. FT. | 18' POCKET

The Family Sky View home is designed to simplify busy family life to allow for more memorable moments shared together.

Beginning on the ground floor, the wider garage and functional mudroom allows for ease of movement while unloading kids and groceries. You'll also find a spacious play room that was built for movie nights and game time with the family. The main floor is an expansive open concept space that includes a flex space for a homework nook, and two large eating bars for quick meal preps and great conversations. The upper floor includes a luxurious primary suite complete with oversized walk-in closet, tiled shower, and free-standing soaker tub to recharge your batteries after a busy day.

# FAMILY SKY VIEW 18

2 BEDROOMS | 2.5 BATHS | 1,981 SQ. FT. | 18' POCKET

- Three finished floors of functional living space
- Floor-to-ceiling windows on every level for natural light and amazing views
- Expansive second level outdoor lounge
- Attached garage
- Landscaping included
- No condo fees