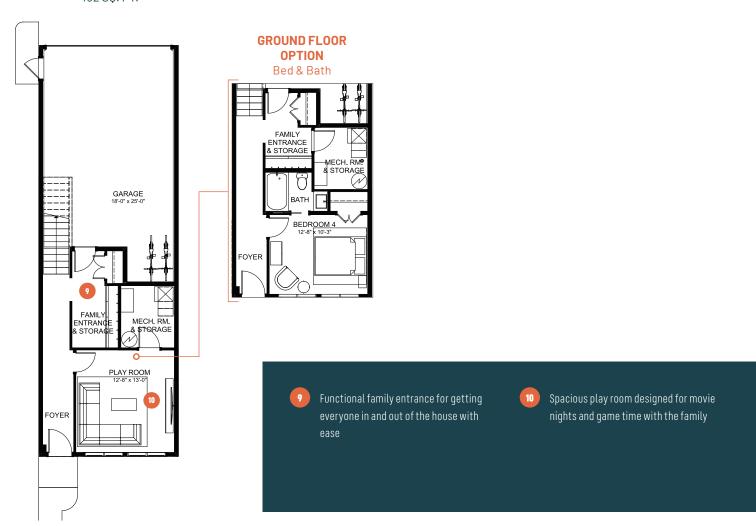

prep or graband-go meals
- Designated dining area that comfortably seats 8 for great family dinners
- Oversized living room with space for everyone to put up their feet
- Dedicated homework nook for space for the kids to focus
- Expansive outdoor lounge to enjoy the warm summer evenings
- Convenient upper floor laundry space to make laundry a breeze

WIC

PRIMARY SUITE 11'-6" x 10'-10"

Luxurious primary suite to recharge your batteries after a busy day





# FAMILY SKY VIEW 18

2 BEDROOMS | 2.5 BATHS | 1,981 SQ. FT. | 18' POCKET

- Three finished floors of functional living space
- Floor-to-ceiling windows on every level for natural light and amazing views
- Expansive second level outdoor lounge
- Attached garage
- Landscaping included
- No condo fees

### **GROUND FLOOR**

432 SQ. FT.