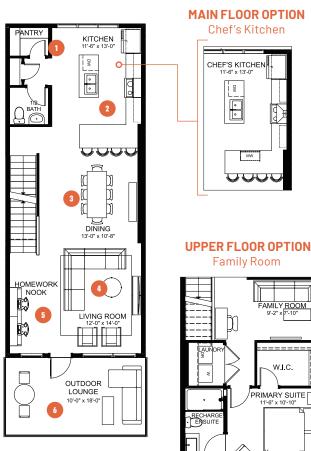

### MAIN FLOOR 774 SQ. FT.

## **UPPER FLOOR**

- Large pantry and handy closets for keeping your groceries and small appliances organized
- Gourmet kitchen with two expansive eating bars for easy meal prep or graband-go meals
- Designated dining area that comfortably seats 8 for great family dinners
- Oversized living room with space for everyone to put up their feet
- Dedicated homework nook for space for the kids to focus
- Expansive outdoor lounge to enjoy the warm summer evenings
- Convenient upper floor laundry space to make laundry a breeze

WIC

PRIMARY SUITE 11'-6" x 10'-10"

Luxurious primary suite to recharge your batteries after a busy day