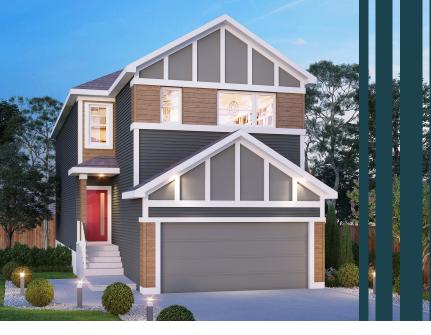

## **FAMILY GENERATIONS 24**

3 BEDROOMS | 2.5 BATHS | 2,454-2,458 SQ. FT. | 24' POCKET