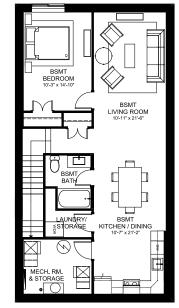

## **FAMILY GENERATIONS 24**

**3** BEDROOMS | **2.5** BATHS | **2,454-2,458** SQ. FT. **24**' POCKET

**SECOND FLOOR OPTION** Fourth Bedroom -4 SQ FT

BEDROOM 4 BEDROOM 4 BEDROOM 3 BEDROOM 3 BEDROOM 3 BEDROOM 2 BEDROOM 3 BEDROOM 2 BEDROOM 3 BEDROO BASEMENT DEVELOPMENT OPTION 894 SO. FT.

SECONDARY SUITE OPTION Basement Development

Spacious family room for sharing quality time together

Flexible space for additional homework stations

Purposeful laundry room with extra storage space for when you need it