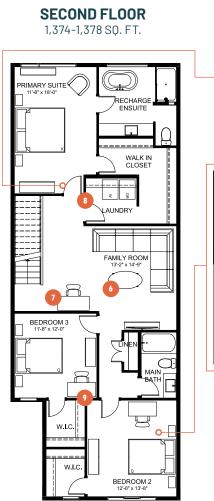

## **FAMILY GENERATIONS 24**

**3** BEDROOMS | **2.5** BATHS | **2,454-2,458** SQ. FT. **24**' POCKET

**SECOND FLOOR OPTION** Fourth Bedroom -4 SQ FT

BEDROOM 4 BEDROOM 4 BEDROOM 3 BEDROOM 3 BEDROOM 3 BEDROOM 2 BEDROOM 3 BEDROOM 2 BEDROOM 3 BEDROO BASEMENT DEVELOPMENT OPTION 894 SO. FT.

9

8

Large secondary bedrooms with walk-in closets for every member of the family