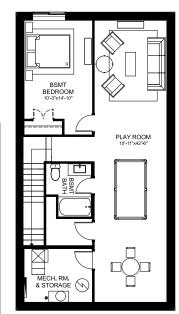

## **FAMILY GENERATIONS 24**

**3** BEDROOMS | **2.5** BATHS | **2,454-2,458** SQ. FT. **24**' POCKET

**SECOND FLOOR OPTION** Fourth Bedroom -4 SQ FT

BEDROOM 4 BEDROOM 4 BEDROOM 3 BEDROOM 3 BEDROOM 3 BEDROOM 2 BEDROOM 3 BEDROOM 2 BEDROOM 3 BEDROO BASEMENT DEVELOPMENT OPTION 894 SO. FT.

SECONDARY SUITE OPTION Basement Development

Spacious family room for sharing quality time together

Flexible space for additional homework stations

Purposeful laundry room with extra storage space for when you need it