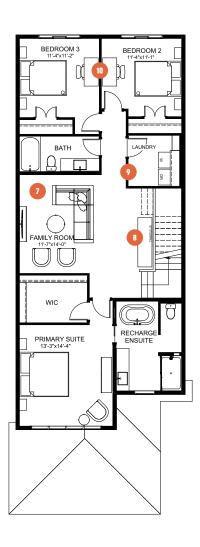

#### SECOND FLOOR 1,229 SQ. FT.

### Your family wants it all.

You value reaching your goals together and celebrating your successes. Family Achieve includes work and homework stations for the whole family, so each person has a space to focus on their goals. The kitchen includes two expansive eating bars to fuel your family and get them out the door. Upstairs you will find a family room for shared time together after a long day on the go, two large secondary bedrooms with space for a study area, and a primary suite where you can recharge your batteries after giving life your all.