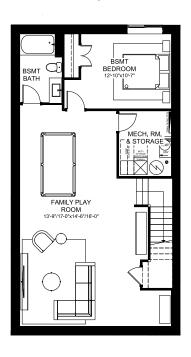

#### BASEMENT DEVELOPMENT OPTION 898 SO. FT.

#### SECONDARY SUITE OPTION sement Development

Basement Development 879 SQ. FT.

- Spacious family room for sharing quality time together
- Flexible space for additional homework stations
- Purposeful laundry room with extra storage space for when you need it
- Large secondary bedrooms for every member of the family