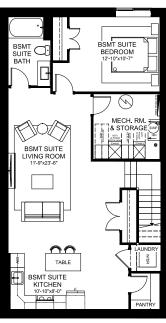

#### BASEMENT DEVELOPMENT OPTION 898 SO. FT.

#### SECONDARY SUITE OPTION sement Development

Basement Development 879 SQ. FT.

- Spacious family room for sharing quality time together
- Flexible space for additional homework stations
- Purposeful laundry room with extra storage space for when you need it
- Large secondary bedrooms for every member of the family