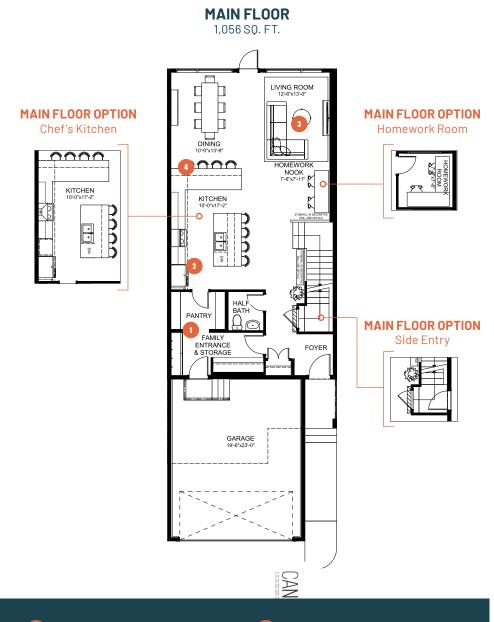

## **FAMILY ACHIEVE 24**

3 BEDROOMS | 2.5 BATHS | 2,285 SQ. FT. | 24' POCKET

### Your family wants it all.

You value reaching your goals together and celebrating your successes. Family Achieve includes work and homework stations for the whole family, so each person has a space to focus on their goals. The kitchen includes two expansive eating bars to fuel your family and get them out the door. Upstairs you will find a family room for shared time together after a long day on the go, two large secondary bedrooms with space for a study area, and a primary suite where you can recharge your batteries after giving life your all.

- Functional family entrance for getting everyone in and out of the house with ease
- Large walkthrough pantry for keeping your groceries and small appliances organized
- 3 Large kitchen with two expansive eating bars for easy meal prep or graband-go meals
- Designated dining area for great family dinners
- 5 Oversized living room with space for everyone to put up their feet
- Dedicated homework nook for space for the kids to focus