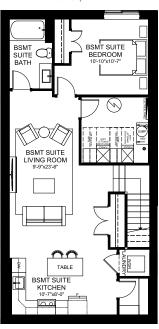

edrooms with space for a study area, and a primary suite where you can recharge your batteries after giving life your all.



- Functional family entrance for getting everyone in and out of the house with ease
- Large walkthrough pantry for keeping your groceries and small appliances organized
- Large kitchen with two expansive eating bars for easy meal prep or graband-qo meals
- Designated dining area for great family dinners
- 5 Oversized living room with space for everyone to put up their feet
- Dedicated homework nook for space for the kids to focus





# FAMILY ACHIEVE 22

**3** BEDROOMS | **2.5** BATHS | **2,085** SQ. FT. | **22'** POCKET

### SECOND FLOOR

1,117 SQ. FT.



## BASEMENT DEVELOPMENT OPTION

817 SQ. FT.



#### SECONDARY SUITE OPTION

Basement Development 798 SQ. FT.



- Spacious family room for sharing quality time together
- Flexible space for additional homework stations
- Purposeful laundry room with extra storage space for when you need it
- Large secondary bedrooms for every member of the family