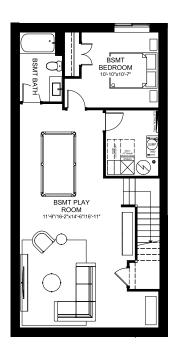

## BASEMENT DEVELOPMENT OPTION

817 SQ. FT.

#### SECONDARY SUITE OPTION

Basement Development 798 SQ. FT.

- Spacious family room for sharing quality time together
- Flexible space for additional homework stations
- Purposeful laundry room with extra storage space for when you need it
- Large secondary bedrooms for every member of the family