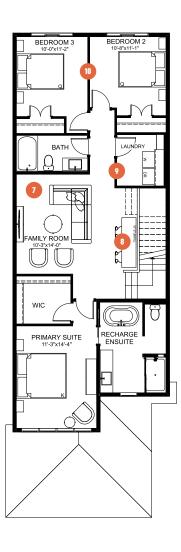

### SECOND FLOOR

1,117 SQ. FT.

#### SECONDARY SUITE OPTION

Basement Development 798 SQ. FT.

- Spacious family room for sharing quality time together
- Flexible space for additional homework stations
- Purposeful laundry room with extra storage space for when you need it
- Large secondary bedrooms for every member of the family