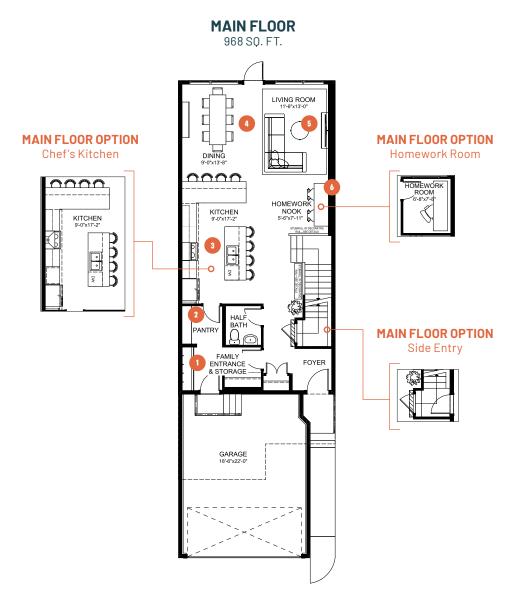

# **FAMILY ACHIEVE 22**

3 BEDROOMS | 2.5 BATHS | 2,085 SQ. FT. | 22' POCKET

#### Your family wants it all.

You value reaching your goals together and celebrating your successes. Family Achieve includes work and homework stations for the whole family, so each person has a space to focus on their goals. The kitchen includes two expansive eating bars to fuel your family and get them out the door. Upstairs you will find a family room for shared time together after a long day on the go, two large secondary bedrooms with space for a study area, and a primary suite where you can recharge your batteries after giving life your all.

- Functional family entrance for getting everyone in and out of the house with ease
- Large walkthrough pantry for keeping your groceries and small appliances organized
- Large kitchen with two expansive eating bars for easy meal prep or graband-qo meals
- Designated dining area for great family dinners
- 5 Oversized living room with space for everyone to put up their feet
- Dedicated homework nook for space for the kids to focus