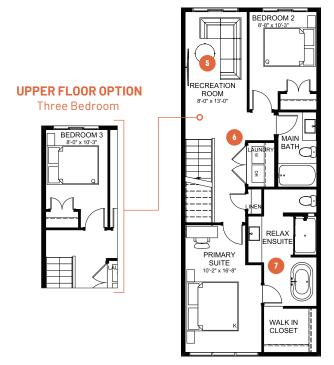

## **ENTERTAIN SKY VIEW 18**

2 BEDROOMS | 2.5 BATHS | 1,877 SQ. FT. | 18' POCKET

The Entertain Sky View home is designed for those who love to host and put the experiences of their guests first.

Starting from the ground floor level, you can conveniently welcome guests through both the front foyer or garage entry. An expansive entertainment room for your TV, poker table or foosball is the ideal space for creating fun memories with your guests. On the main floor, the space is designed for hosting; with a kitchen at the heart of the party and a large dining room that flows onto the outdoor lounge, guests are able to move from cocktails and dinner appies, to engaging conversations with ease. The upper floor continues the party upstairs with a recreation room, and a primary suite with tiled shower and freestanding soaker allows you to put your feet up after all you do for others.

MAIN FLOOR 779 SO. FT.

UPPER FLOOR 772 SO. FT.

- Spacious gathering room to enjoy great company and conversations
- Central open kitchen that is the heart of the party
- 3 Designated dining area that comfortably seats 8
- Expansive outdoor lounge to enjoy the warm summer evenings with your friends and family
- Upper floor recreation room to continue to party upstairs
- Convenient upper floor laundry space to make laundry a breeze
- Luxurious ensuite with tiled shower and free standing soaker tub to put up your feet after a great night of hosting