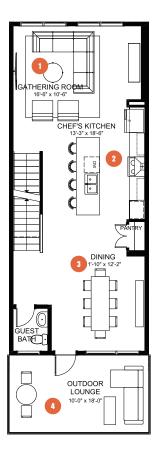

## **ENTERTAIN SKY VIEW 18**

2 BEDROOMS | 2.5 BATHS | 1,877 SQ. FT. | 18' POCKET

The Entertain Sky View home is designed for those who love to host and put the experiences of their guests first.

Starting from the ground floor level, you can conveniently welcome guests through both the front foyer or garage entry. An expansive entertainment room for your TV, poker table or foosball is the ideal space for creating fun memories with your guests. On the main floor, the space is designed for hosting; with a kitchen at the heart of the party and a large dining room that flows onto the outdoor lounge, guests are able to move from cocktails and dinner appies, to engaging conversations with ease. The upper floor continues the party upstairs with a recreation room, and a primary suite with tiled shower and freestanding soaker allows you to put your feet up after all you do for others.

MAIN FLOOR 779 SO. FT.

UPPER FLOOR 772 SO. FT.

- Spacious gathering room to enjoy great company and conversations
- Central open kitchen that is the heart of the party
- 3 Designated dining area that comfortably seats 8
- Expansive outdoor lounge to enjoy the warm summer evenings with your friends and family
- Upper floor recreation room to continue to party upstairs
- Convenient upper floor laundry space to make laundry a breeze
- Luxurious ensuite with tiled shower and free standing soaker tub to put up your feet after a great night of hosting