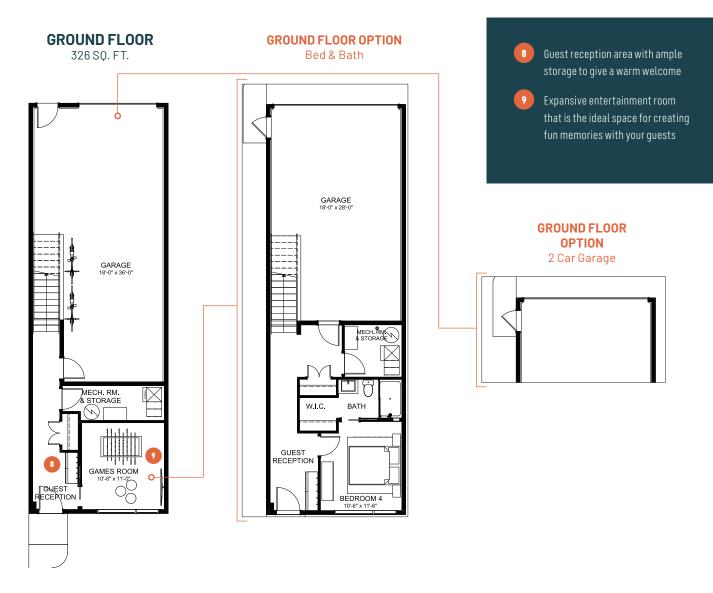

## **ENTERTAIN SKY VIEW 18**

2 BEDROOMS | 2.5 BATHS | 1,877 SQ. FT. | 18' POCKET

The Entertain Sky View home is designed for those who love to host and put the experiences of their guests first.

Starting from the ground floor level, you can conveniently welcome guests through both the front foyer or garage entry. An expansive entertainment room for your TV, poker table or foosball is the ideal space for creating fun memories with your guests. On the main floor, the space is designed for hosting; with a kitchen at the heart of the party and a large dining room that flows onto the outdoor lounge, guests are able to move from cocktails and dinner appies, to engaging conversations with ease. The upper floor continues the party upstairs with a recreation room, and a primary suite with tiled shower and freestanding soaker allows you to put your feet up after all you do for others.