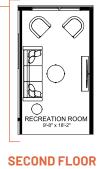

s for the kids or overnight auests.



- Large guest reception with ample storage to give your guests a warm welcome
- Tucked away guest bath for added privacy
- Oversized walkthrough pantry to make storing all your ingredients and kitchen tools easy and accessible
- Centrally located kitchen to integrate with the rest of the party
- Spacious dining area that easily fits 8 to host amazing dinner parties
- Dedicated entertainment room to host your favourite activity
- Impressive gathering rooms with ample space for visiting among guests





# **ENTERTAIN PLAY 22**

**3** BEDROOMS | **2.5** BATHS | **2,065** SQ. FT. | **22'** POCKET



PRIMARY SUITE

RELAX ENSUITE

DR LAUNDRY

BEDROOM 3 10'-2" x 10'-8"

BEDROOM 2 10'-6" x 10'-6"

OPEN TO BELOW

### **SECOND FLOOR OPTION**

Recreation Room



### **OPTION**

Extended Open to Below



#### **BASEMENT DEVELOPMENT OPTION**

775 SQ. FT.



#### **SECONDARY SUITE OPTION**

**Basement Development** 775 SQ. FT.



- Recreation room with open to below to keep the fun flowing throughout the
- Relaxing primary suite to wind down after a night of hosting



Luxurious ensuite with free standing soaker tub and fully tiled shower to treat yourself after treating others