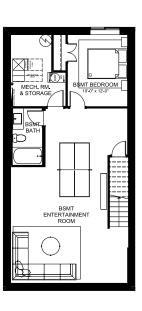

#### **BASEMENT DEVELOPMENT OPTION**

775 SQ. FT.

#### **SECONDARY SUITE OPTION**

**Basement Development** 775 SQ. FT.

- Recreation room with open to below to keep the fun flowing throughout the
- Relaxing primary suite to wind down after a night of hosting

Luxurious ensuite with free standing soaker tub and fully tiled shower to treat yourself after treating others