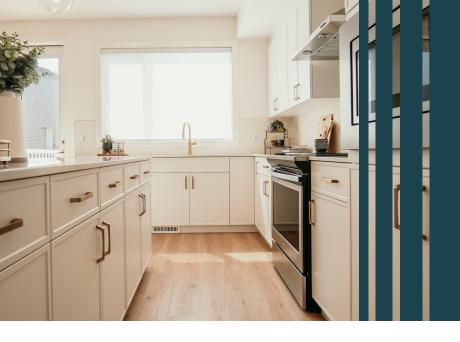

- Large guest reception with ample storage to give your guests a warm welcome
- Tucked away guest bath for added privacy
- Oversized walkthrough pantry to make storing all your ingredients and kitchen tools easy and accessible
- Centrally located kitchen to integrate with the rest of the party
- Spacious dining area that easily fits 8 to host amazing dinner parties
- Dedicated entertainment room to host your favourite activity
- Impressive gathering rooms with ample space for visiting among guests