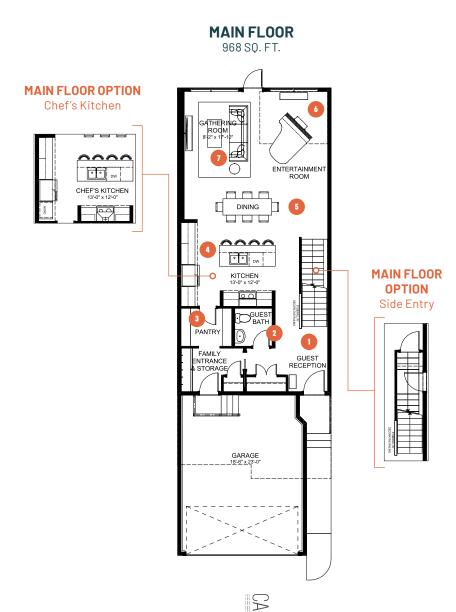

- Large guest reception with ample storage to give your guests a warm welcome
- Tucked away guest bath for added privacy
- Oversized walkthrough pantry to make storing all your ingredients and kitchen tools easy and accessible
- Centrally located kitchen to integrate with the rest of the party
- Spacious dining area that easily fits 8 to host amazing dinner parties
- Dedicated entertainment room to host your favourite activity
- Impressive gathering rooms with ample space for visiting among guests