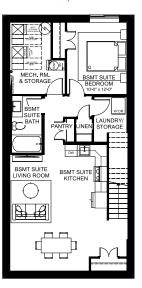

#### **SECONDARY SUITE OPTION**

**Basement Development** 775 SQ. FT.

- Recreation room with open to below to keep the fun flowing throughout the
- Relaxing primary suite to wind down after a night of hosting

Luxurious ensuite with free standing soaker tub and fully tiled shower to treat yourself after treating others