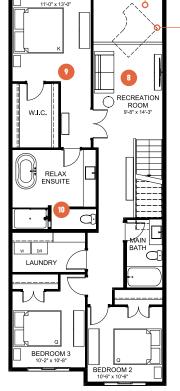

SECONDARY SUITE OPTION Basement Development 775 SQ. FT.

Recreation room with open to below to keep the fun flowing throughout the home

Relaxing primary suite to wind down after a night of hosting

10

Luxurious ensuite with free standing soaker tub and fully tiled shower to treat yourself after treating others

## ENTERTAIN PLAY 22

**3** BEDROOMS | **2.5** BATHS | **2,065** SQ. FT. | **22**' POCKET

SECOND FLOOR 1,097 SQ. FT.

SECOND FLOOR OPTION Recreation Room

SECOND FLOOR OPTION Extended Open to Below

BASEMENT DEVELOPMENT OPTION 775 SQ. FT.