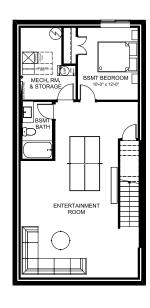

## ENTERTAIN PLAY 22

**3** BEDROOMS | **2.5** BATHS | **2,065** SQ. FT. | **22**' POCKET

SECOND FLOOR 1,097 SQ. FT.

SECOND FLOOR OPTION Recreation Room

SECOND FLOOR OPTION Extended Open to Below

BASEMENT DEVELOPMENT OPTION 775 SQ. FT.

SECONDARY SUITE OPTION Basement Development 775 SQ. FT.

Recreation room with open to below to keep the fun flowing throughout the home

Relaxing primary suite to wind down after a night of hosting

10

Luxurious ensuite with free standing soaker tub and fully tiled shower to treat yourself after treating others