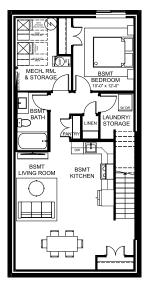

## ENTERTAIN PLAY 22

**3** BEDROOMS | **2.5** BATHS | **2,065** SQ. FT. | **22**' POCKET

SECOND FLOOR 1,097 SQ. FT.

SECOND FLOOR OPTION Recreation Room

SECOND FLOOR OPTION Extended Open to Below

BASEMENT DEVELOPMENT OPTION 775 SQ. FT.

SECONDARY SUITE OPTION Basement Development 775 SQ. FT.

Recreation room with open to below to keep the fun flowing throughout the home

Relaxing primary suite to wind down after a night of hosting

10

Luxurious ensuite with free standing soaker tub and fully tiled shower to treat yourself after treating others