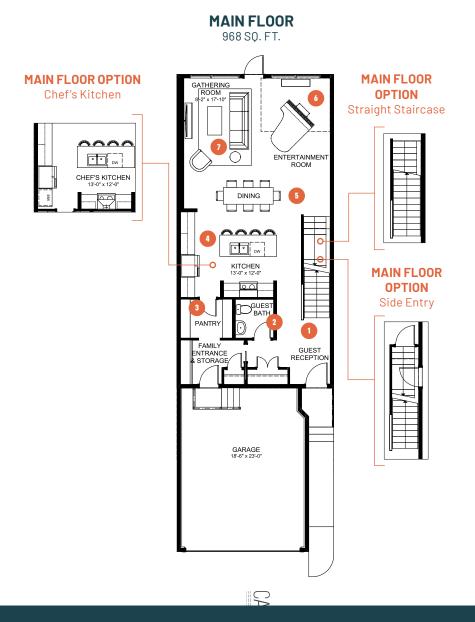

Large guest reception with ample storage to give your guests a warm welcome

Tucked away guest bath for added privacy

- Oversized walkthrough pantry to make storing all your ingredients and kitchen tools easy and accessible
- Centrally located kitchen to integrate with the rest of the party
- 5 Spacious dining area that easily fits 8 to host amazing dinner parties
  - Dedicated entertainment room to host your favourite activity
  - Impressive gathering rooms with ample space for visiting among guests

You can easily switch between formal and informal dining depending on the mood, and you love to be a part of the party. The home features an impressive open to below design above the piano area, allowing music to flow through the home. Entertain Play is planned to ensure the kitchen is integrated with the entertaining space, while a dedicated "play" or entertainment area large enough to comfortably fit a grand piano means you can keep the party going until the early hours of the morning. Upstairs you will find a large recreation room, a relaxing primary suite, and two full sized bedrooms for the kids or overnight quests.