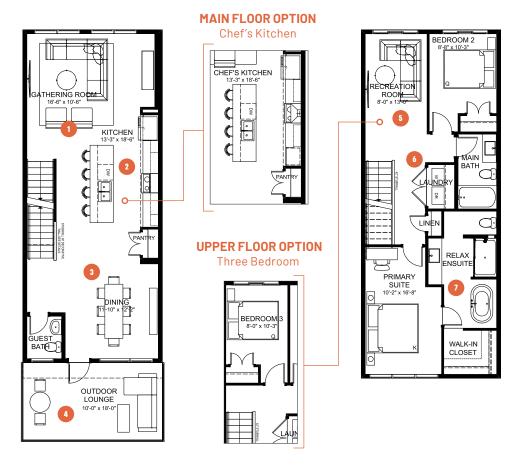

## **ENTERTAIN PARK VIEW 18**

2 BEDROOMS | 2.5 BATHS | 1,877 SQ. FT. | 18' POCKET

The Entertain Park View home is designed for those who love to host and put the experiences of their guests first.

Starting from the ground floor level, you can conveniently welcome guests through both the front foyer or garage entry. An expansive entertainment room for your TV, poker table or foosball is the ideal space for creating fun memories with your guests. On the main floor, the space is designed for hosting; with a kitchen at the heart of the party and a large dining room that flows onto the outdoor lounge, guests are able to move from cocktails and dinner appies, to engaging conversations with ease. The upper floor continues the party upstairs with a recreation room, and a primary suite with tiled shower and freestanding soaker allows you to put your feet up after all you do for others.

MAIN FLOOR 442 SO. FT.

**FLOOR**0. FT. **UPPER FLOOR**772 SQ. FT.

- Spacious gathering room to enjoy great company and conversations
- Central open kitchen that is the heart of the party
- 3 Designated dining area that comfortably seats 8
- Expansive outdoor lounge to enjoy the warm summer evenings with your friends and family
- Upper floor recreation room to continue to party upstairs
- Convenient upper floor laundry space to make laundry a breeze
- Luxurious ensuite with tiled shower and free standing soaker tub to put up your feet after a great night of hosting