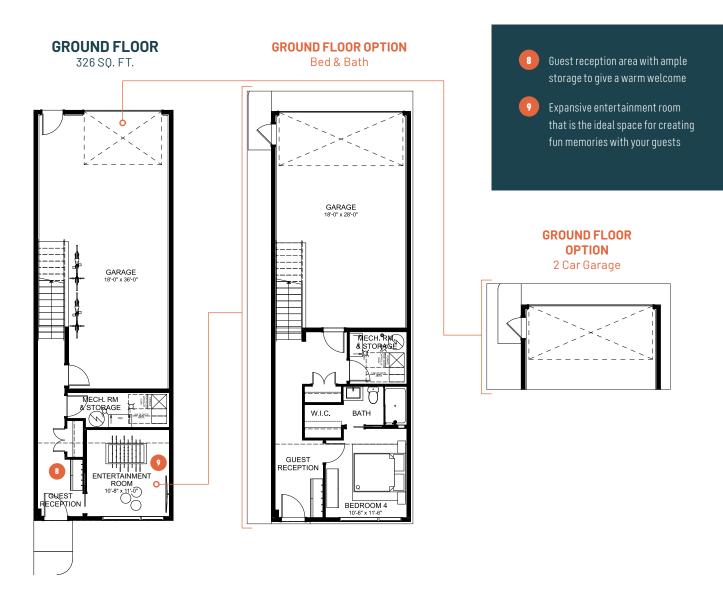

## **ENTERTAIN PARK VIEW 18**

2 BEDROOMS | 2.5 BATHS | 1,877 SQ. FT. | 18' POCKET

The Entertain Park View home is designed for those who love to host and put the experiences of their guests first.

Starting from the ground floor level, you can conveniently welcome guests through both the front foyer or garage entry. An expansive entertainment room for your TV, poker table or foosball is the ideal space for creating fun memories with your guests. On the main floor, the space is designed for hosting; with a kitchen at the heart of the party and a large dining room that flows onto the outdoor lounge, guests are able to move from cocktails and dinner appies, to engaging conversations with ease. The upper floor continues the party upstairs with a recreation room, and a primary suite with tiled shower and freestanding soaker allows you to put your feet up after all you do for others.

MAIN FLOOR 442 SO. FT.

**FLOOR**0. FT. **UPPER FLOOR**772 SQ. FT.

- Spacious gathering room to enjoy great company and conversations
- Central open kitchen that is the heart of the party
- 3 Designated dining area that comfortably seats 8
- Expansive outdoor lounge to enjoy the warm summer evenings with your friends and family
- Upper floor recreation room to continue to party upstairs
- Convenient upper floor laundry space to make laundry a breeze
- Luxurious ensuite with tiled shower and free standing soaker tub to put up your feet after a great night of hosting