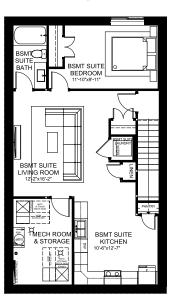

#### **SECONDARY SUITE OPTION**

Basement Development 774 SQ. FT.

- Large central recreation room lets you bring the fun upstairs
- Relaxing primary suite with extra space to wind down after a night of hosting
- Luxurious ensuite with free standing soaker tub and fully tiled shower to treat yourself after treating others