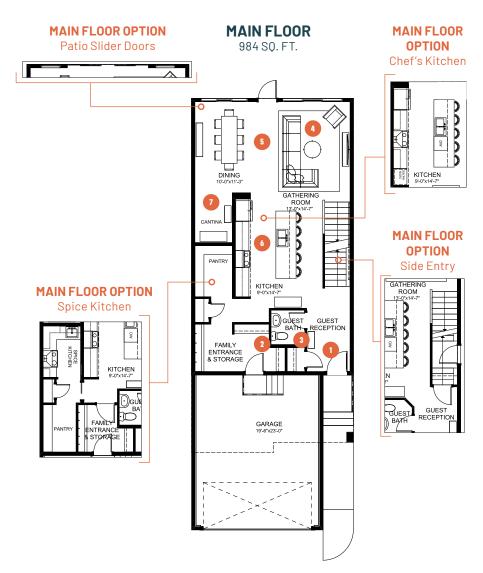

### **ENTERTAIN IMPRESSION 24**

3 BEDROOMS | 2.5 BATHS | 2,182 SQ. FT. | 24' POCKET

#### Creating a standout impression is everything to you, so you believe in putting your best foot forward whenever you have guests over.

You're proud of your home and you're not afraid to show it off a little. You elevate your hosting game by thinking of every tiny detail like handwritten name plates, lush floral arrangements, a chef-inspired menu and drinks to match. Entertain Impression includes an oversized kitchen island and a large, dedicated dining space perfect for preparing and showcasing meals. The main floor flex area or "cantina" can be used as a bar or wine collection room. An upstairs recreation room works for more casual gatherings or a place for the kids to have a party of their own. Three bedrooms, including a primary suite with ensuite, are also located on the home's second floor.

- Open guest reception with storage to give your guests a great first impression
- 2 Closed off family entrance and pantry to store your ingredients and kitchen tools away from the main entertaining space
- 3 Tucked away guest bath for added privacy
- Spacious gathering room to enjoy great company and conversations
- Dedicated dining space for showcasing your favourite recipes
- Kitchen with large counterspace to make cooking and serving your guests effortless
- 7 A flex area, or "Cantina", makes the perfect serving prep room or display of your favourite wines