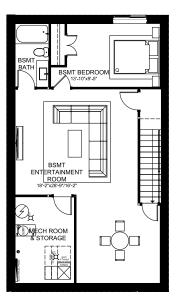

- Open guest reception with storage to give your guests a great first impression
- 2 Closed off family entrance and pantry to store your ingredients and kitchen tools away from the main entertaining space
- 3 Tucked away guest bath for added privacy
- Spacious gathering room to enjoy great company and conversations
- Dedicated dining space for showcasing your favourite recipes
- Kitchen with large counterspace to make cooking and serving your guests effortless
- 7 A flex area, or "Cantina", makes the perfect serving prep room or display of your favourite wines





## ENTERTAIN IMPRESSION 24

3 BEDROOMS | 2.5 BATHS | 2,182 SQ. FT. | 24' POCKET

#### SECOND FLOOR 1,198 SQ. FT.

# SECOND FLOOR OPTION Double Doors WALK IN CLOSET WALK IN CLOS

#### BASEMENT DEVELOPMENT OPTION 774 SQ. FT.



#### **SECONDARY SUITE OPTION**

Basement Development 774 SQ. FT.



- Large central recreation room lets you bring the fun upstairs
- Relaxing primary suite with extra space to wind down after a night of hosting
- Luxurious ensuite with free standing soaker tub and fully tiled shower to treat yourself after treating others



BEDROOM 2 11'-2"x11'-1"