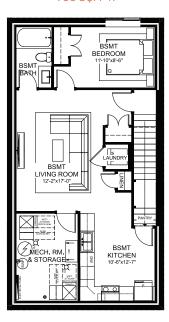

- Open guest reception with storage to give your guests a great first impression
- 2 Closed off family entrance and pantry to store your ingredients and kitchen tools away from the main entertaining space
- 3 Tucked away guest bath for added privacy
- Spacious gathering room to enjoy great company and conversations
- 5 Dedicated dining space for showcasing your favourite recipes
- 6 Kitchen with large counterspace to make cooking and serving your guests effortless
- A flex area, or "Cantina", makes the perfect serving prep room or display of your favourite wines





# ENTERTAIN IMPRESSION 22

3 BEDROOMS | 2.5 BATHS | 1,997 SQ. FT. | 22' POCKET

### SECOND FLOOR

1,095 SQ. FT.



### BASEMENT DEVELOPMENT OPTION

700 SQ. FT.



#### SECONDARY SUITE OPTION

Basement Development 700 SQ. FT.



- Large central recreation room lets you bring the fun upstairs
- Relaxing primary suite with extra space to wind down after a night of hosting
- Luxurious ensuite with free standing soaker tub and fully tiled shower to treat yourself after treating others