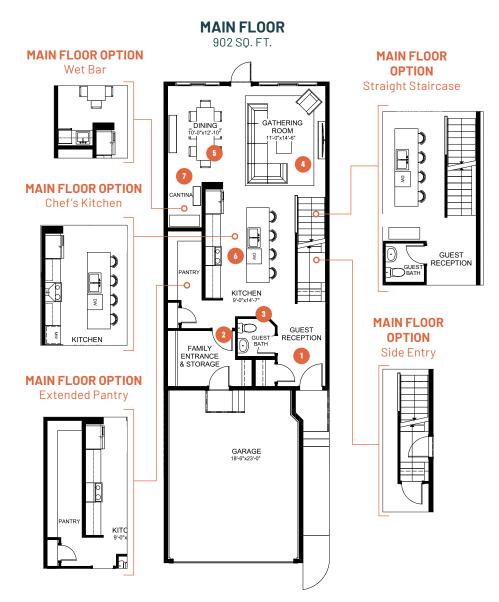

- Open guest reception with storage to give your guests a great first impression
- 2 Closed off family entrance and pantry to store your ingredients and kitchen tools away from the main entertaining space
- 3 Tucked away guest bath for added privacy
- Spacious gathering room to enjoy great company and conversations
- 5 Dedicated dining space for showcasing your favourite recipes
- 6 Kitchen with large counterspace to make cooking and serving your guests effortless
- A flex area, or "Cantina", makes the perfect serving prep room or display of your favourite wines