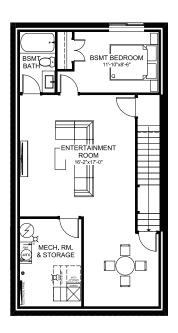

### BASEMENT DEVELOPMENT OPTION

700 SQ. FT.

#### SECONDARY SUITE OPTION

Basement Development 700 SQ. FT.

- Large central recreation room lets you bring the fun upstairs
- Relaxing primary suite with extra space to wind down after a night of hosting
- Luxurious ensuite with free standing soaker tub and fully tiled shower to treat yourself after treating others