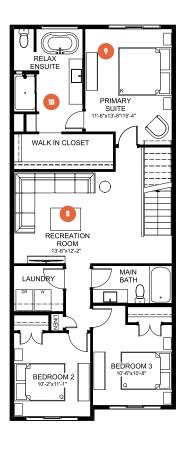

### SECOND FLOOR

1,095 SQ. FT.

#### SECONDARY SUITE OPTION

Basement Development 700 SQ. FT.

- Large central recreation room lets you bring the fun upstairs
- Relaxing primary suite with extra space to wind down after a night of hosting
- Luxurious ensuite with free standing soaker tub and fully tiled shower to treat yourself after treating others