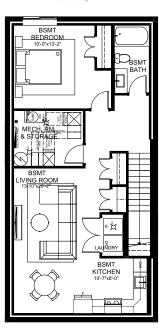

### BASEMENT DEVELOPMENT OPTION

805 SQ. FT.

#### SECONDARY SUITE OPTION

Basement Development 805 SQ. FT.

- Large central recreation room lets you bring the fun upstairs
- 8 Relaxing primary suite with extra space to wind down after a night of hosting
- Luxurious ensuite with free standing soaker tub and fully tiled shower to treat yourself after treating others