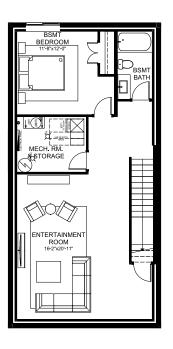

### BASEMENT DEVELOPMENT OPTION

805 SQ. FT.

#### SECONDARY SUITE OPTION

Basement Development 805 SQ. FT.

- Large central recreation room lets you bring the fun upstairs
- 8 Relaxing primary suite with extra space to wind down after a night of hosting
- Luxurious ensuite with free standing soaker tub and fully tiled shower to treat yourself after treating others