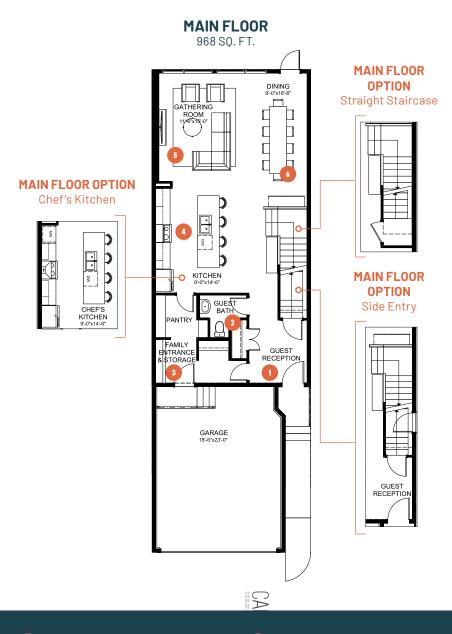

## **ENTERTAIN GATHER 22**

3 BEDROOMS | 2.5 BATHS | 2,169 SQ. FT. | 22' POCKET

You are the host that is all about formal dining. You set out your finest china, serve your perfected homemade dishes, and take pride in creating gorgeous seasonal tablescapes that are a reflection of the care you show your guests.

Entertain Gather includes a large, dedicated dining space that can comfortably seat 12 or more guests, while the flow of the home is designed for seamless transitions from cocktail hour, to dinnertime, to gathering in the great room for after-dinner conversations. Upstairs you'll find three spacious bedrooms, plus a recreation room for the family to relax after the party.

- Open guest reception with ample storage to give your guests a warm welcome
- Tucked away guest bath for added privacy
- 3 Closed off family entrance to store your ingredients and kitchen tools away from the main entertaining space
- Kitchen with large counterspace to make cooking and serving your guests effortless
- Spacious gathering room to enjoy great company and conversations
- Dedicated dining space that can comfortably seat 12 or more for your formal dinner parties