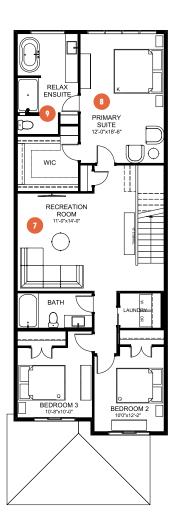

## SECOND FLOOR 1,201 SQ. FT.

BASEMENT DEVELOPMENT OPTION 813 SQ. FT.

Large central recreation room lets you bring the fun upstairs

8 Relaxing primary suite with extra space to wind down after a night of hosting