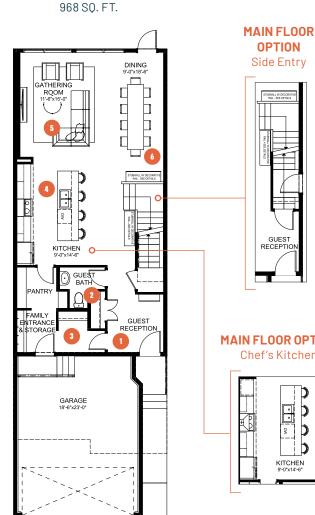

**MAIN FLOOR** 

**OPTION** Side Entry

MAIN FLOOR OPTION Chef's Kitchen • • DW b 5 KITCHEN

Open quest reception with ample storage to give your guests a warm welcome

Tucked away quest bath for added privacy

- Closed off family entrance to store your ingredients and kitchen tools away from the main entertaining space
- Kitchen with large counterspace to make cooking and serving your guests effortless

CA

- Spacious gathering room to enjoy great company and conversations

Dedicated dining space that can comfortably seat 12 or more for your formal dinner parties