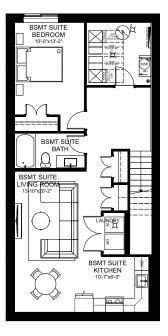

## SECOND FLOOR 1,201 SQ. FT.

BASEMENT DEVELOPMENT OPTION 813 SQ. FT.

Large central recreation room lets you bring the fun upstairs

8 Relaxing primary suite with extra space to wind down after a night of hosting

SECONDARY SUITE OPTION Basement Development 788 SQ. FT.

Luxurious ensuite with free standing soaker tub and fully tiled shower to treat yourself after treating others

9)

cantiro.ca