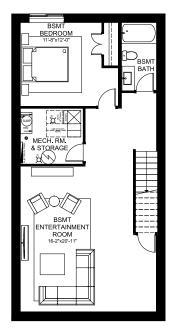

SECONDARY SUITE OPTION Basement Development 788 SQ. FT.

Luxurious ensuite with free standing soaker tub and fully tiled shower to treat yourself after treating others

9)

cantiro.ca