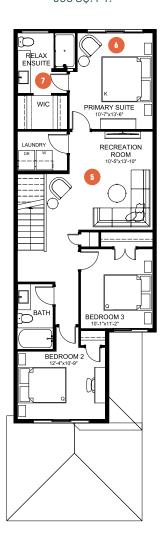

nction—an elevated kitchen space, a sunken gathering room with 11' ceilings, and two serving bars to present the perfect menu of delicious food and signature cocktails. Upstairs, a large recreation room lets you bring the fun and games to a new level. Your primary suite includes an impressive ensuite with tiled shower, and space to rest after the party is over.

## MAIN FLOOR 888 SQ. FT.



- Open guest reception with storage to give your guests a warm welcome
- Tucked away guest bath for added privacy
- A kitchen with two expansive serving bars to make cooking and serving your guests effortless
- A sunken gathering and dining room will be sure to "wow" your quests





# ENTERTAIN ELEVATE 20

**3** BEDROOMS | **2.5** BATHS | **1,868** SQ. FT. | **20'** POCKET

# SECOND FLOOR 980 SQ. FT.



### BASEMENT DEVELOPMENT OPTION 694 SO. FT.



- Impressive recreation room for hosting all your friends and family for the big game or latest movie
- Relaxing primary suite with extra space to wind down after a night of hosting
- Luxurious ensuite with fully tiled shower to treat yourself after treating others