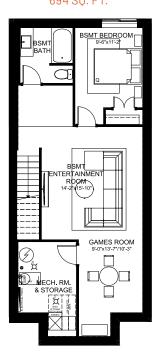

### BASEMENT DEVELOPMENT OPTION 694 SO. FT.

- Impressive recreation room for hosting all your friends and family for the big game or latest movie
- Relaxing primary suite with extra space to wind down after a night of hosting
- Luxurious ensuite with fully tiled shower to treat yourself after treating others