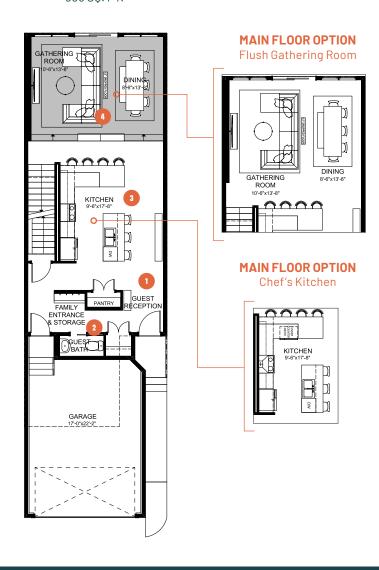

## MAIN FLOOR 888 SQ. FT.

- Open guest reception with storage to give your guests a warm welcome
- Tucked away guest bath for added privacy
- A kitchen with two expansive serving bars to make cooking and serving your guests effortless
- A sunken gathering and dining room will be sure to "wow" your quests