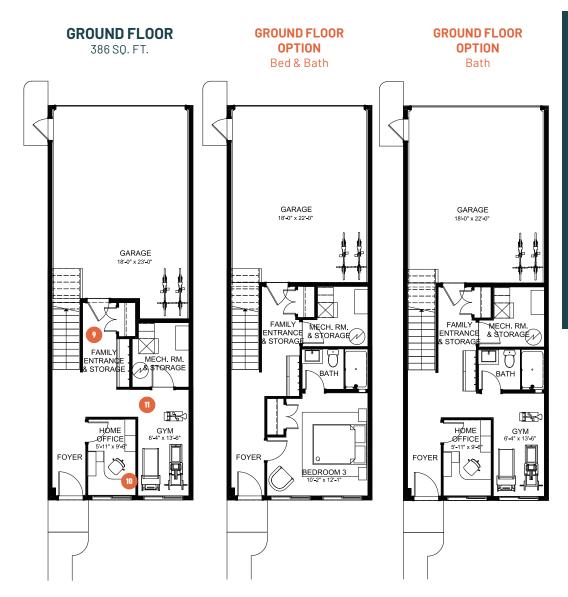

- Functional family entrance for getting everyone in and out of the house with ease
- Dedicated home office for uninterrupted focus
- 11 Flex area that would make the perfect home gym or a client treatment room for your home business