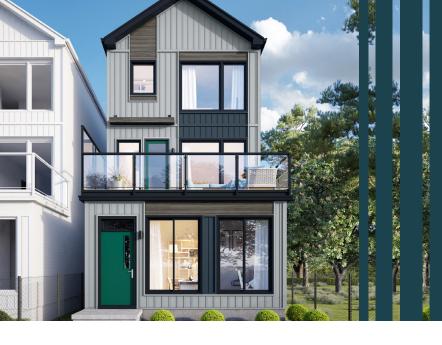

## CAREER SKY VIEW 18

2 BEDROOMS | 2.5 BATHS | 1,752 SQ. FT. | 18' POCKET

- Three finished floors of functional living space
- Floor-to-ceiling windows on every level for natural light and amazing views
- Expansive second level outdoor lounge
- Attached garage
- Landscaping included
- No condo fees