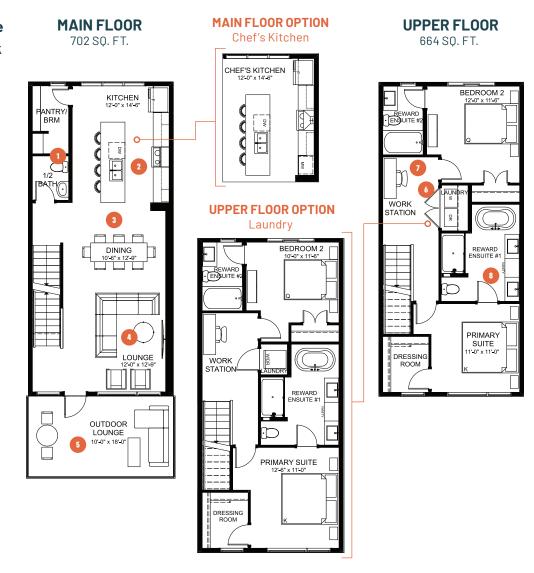

- Large pantry and broom closet for keeping your groceries and small appliances organized
- 2 Open kitchen to allow for quick meal prep and easy casual dining
- 3 Designated dining area that comfortably seats 8
- Spacious lounge with space for everyone to put up their feet
- 5 Expansive outdoor lounge to enjoy the warm summer evenings
- Convenient upper floor laundry space to make laundry a breeze
- 7 Flexible spaces for workstations

- Functional family entrance for getting everyone in and out of the house with ease
- Dedicated home office for uninterrupted focus
- 11 Flex area that would make the perfect home gym or a client treatment room for your home business